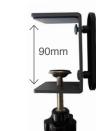

## Clamp U

For desk screen modesty panels and pods

DSCLAMPU-G Grey (45mm) DSCLAMPU-B Black (45mm) DSCLAMPU-B90 Black (90mm) DSCLAMPU-W90 White (90mm)

- 2x with modesty panel 1200mm & 1500mm
- 3x with modesty panel 1800mm
- 4x with desk pod in all lengths
- Use DSCLAMPU-45 for standard desk tops
- Use DSCLAMPU-90 for deeper desk tops
- Removable from desk
- Sold as a pair