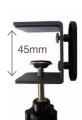

## Clamp U

For desk screen modesty panels and pods

DSCLAMPU-G Grey (45mm) DSCLAMPU-B Black (45mm) DSCLAMPU-B90 Black (90mm) DSCLAMPU-W90 White (90mm)

- 2x with modesty panel 1200mm & 1500mm
- 3x with modesty panel 1800mm
- 4x with desk pod in all lengths
- Use DSCLAMPU-45 for standard desk tops
- Use DSCLAMPU-90 for deeper desk tops
- Removable from desk
- Sold as a pair