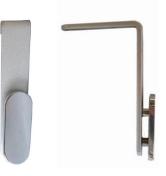

## Hangers

For desk screen modesty panels and pods

DSHANG-C Chrome DSHANG-B Black DSHANG-W White DSHANG-G Grey

2x with modesty panel 1200mm & 1500mm

- 3x with modesty panel 1800mm
- 4x with desk pod in all lengths
- Fixed to desk
- Sold Individually