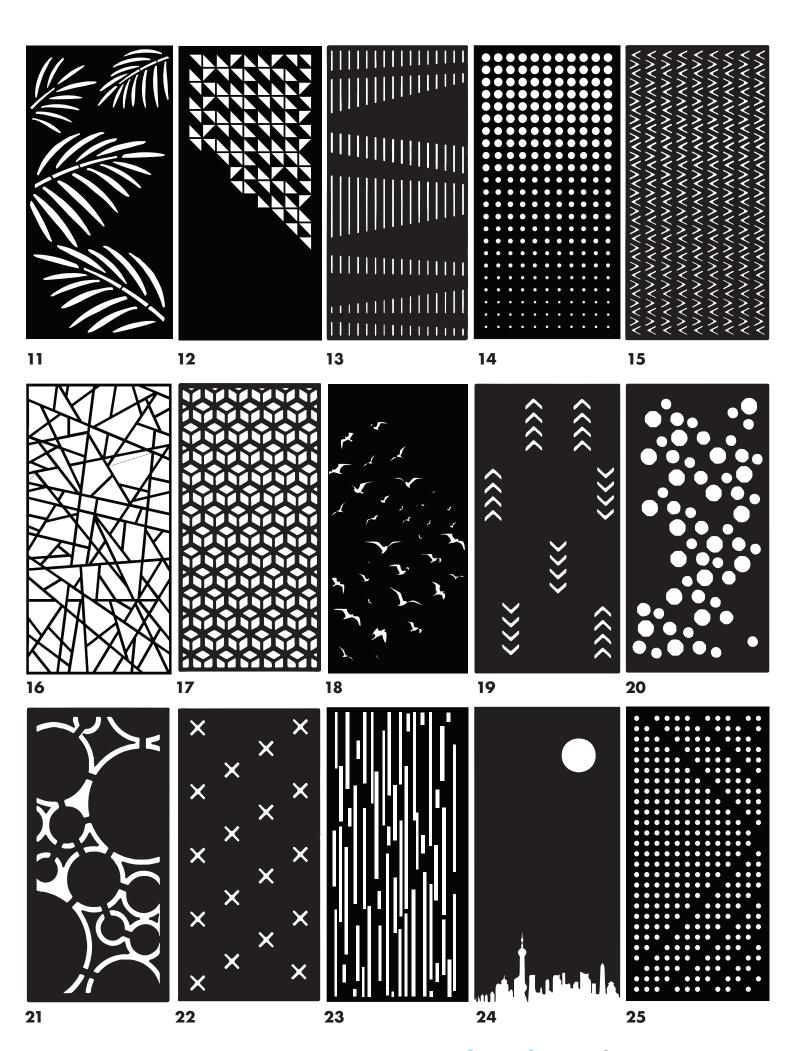

### HANGING CARVED PANELS

Hanging Carved Panels are acoustic partitions designed for open plan areas where privacy or noise reduction is needed.

Designed with a range of patterns Carved Panels are lightweight, easy to install and move around if your space needs to evolve.

Choose any of the numbered designs and any colour combination to work in with your environment.

Complete with fixing kit to suspend from the ceiling.

#### **Dimensions**

1200mm x 2400mm

**boydvisuals** > acoustics