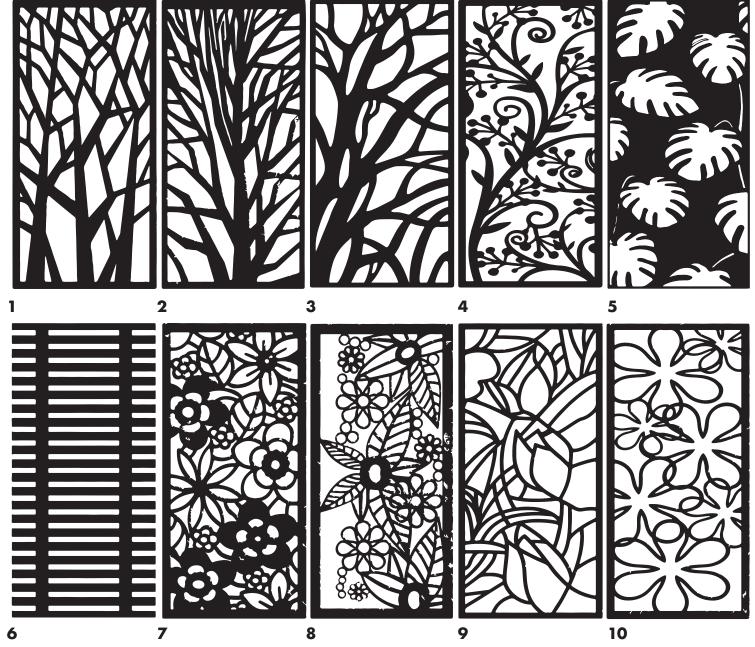

Choose any of the numbered designs and any colour combination to work in with your environment.

Complete with fixing kit to suspend from the ceiling.