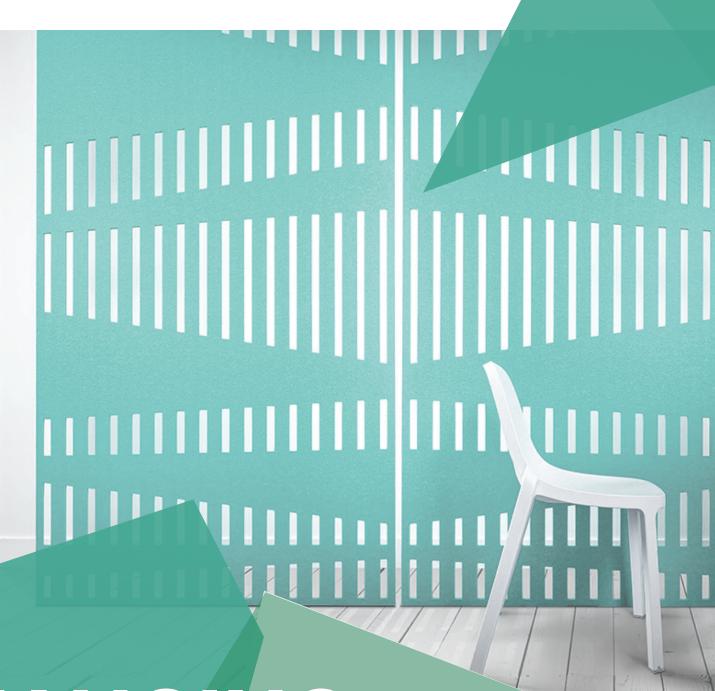

### HANGING CARVED PANELS

Hanging Carved Panels are acoustic partitions designed for open plan areas where privacy or noise reduction is needed.

Designed with a range of patterns Carved Panels are lightweight, easy to install and move around if your space needs to evolve.

Choose any of the numbered designs and any colour combination to work in with your environment.

Complete with fixing kit to suspend from the ceiling.

#### **Dimensions**

1200mm x 2400mm

**boydvisuals** > acoustics