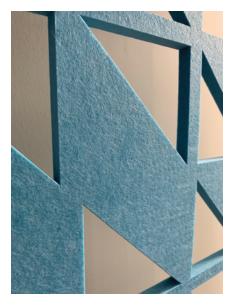

### HANGING CARVED PANELS

Hanging Carved Panels are acoustic partitions designed for open plan areas where privacy or noise reduction is needed.

Designed with a range of patterns Carved Panels are lightweight, easy to install and move around if your space needs to evolve.

Choose any of the numbered designs and any colour combination to work in with your environment.

Complete with fixing kit to suspend from the ceiling.