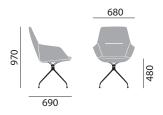

**DIMENSIONS** 

# Upholstered easy chair 9613/A

# Upholstered easy chair 9623/A

# Upholstered easy chair 9633/A