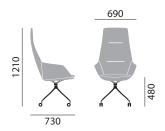

# **DIMENSIONS**

# Upholstered easy chair 9614/A

# Upholstered easy chair 9624/A

# Upholstered easy chair 9634/A