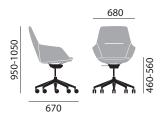

## **DIMENSIONS**

## Upholstered easy chair 9618/A

## Upholstered easy chair 9628/A

## Upholstered easy chair 9638/A