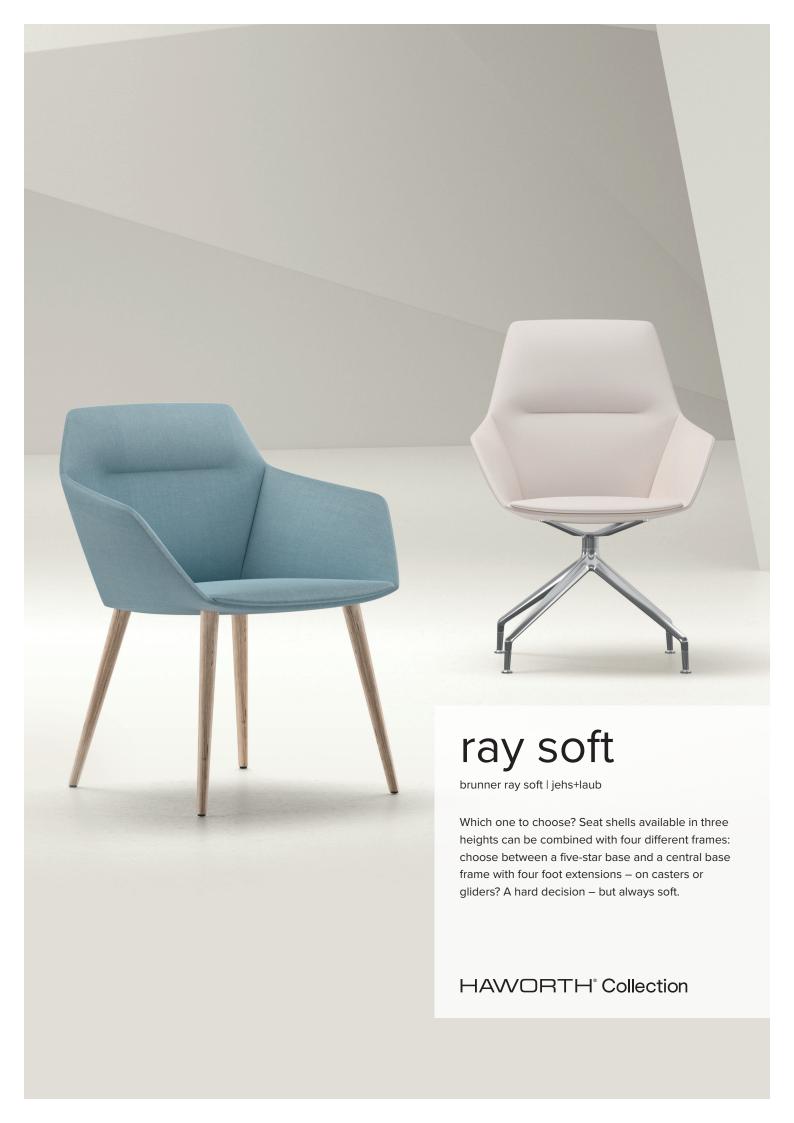

# Upholstered easy chair 9613/A

# Upholstered easy chair 9623/A

# Upholstered easy chair 9633/A

#### basic model

- four-legged frame in solid oak wood, stained according to oak standard range, matt lacquered
- fully upholstered shell with integrated arms
- single-coloured in fabric or leather, circumferential piping in the same fabric or leather
- plastic gliders

## options / accessories

- gliders

#### fabric / leather

- circumferential piping in the same fabric or leather, but different colour
- circumferential piping in leather torro (when chair is in fabric)

For a complete list of upholstery options, please refer to surfaces.haworth.com.

#### colours

stain colours: stain colours according to Brunner standard range "tones"