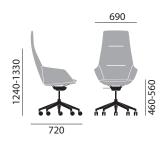

## **DIMENSIONS**

## Upholstered easy chair 9619/A

## Upholstered easy chair 9629/A

## Upholstered easy chair 9639/A