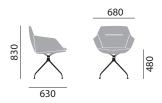

## **DIMENSIONS**

## Upholstered easy chair 9618/A

## Upholstered easy chair 9628/A

## Upholstered easy chair 9638/A