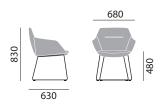

**DIMENSIONS** 

# Upholstered easy chair 9613/A

# Upholstered easy chair 9623/A

# Upholstered easy chair 9633/A