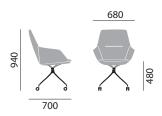

## **DIMENSIONS**

## Upholstered easy chair 9619/A

## Upholstered easy chair 9629/A

## Upholstered easy chair 9639/A