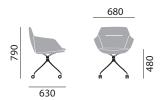

## **DIMENSIONS**

## Upholstered easy chair 9618/A

## Upholstered easy chair 9628/A

## Upholstered easy chair 9638/A