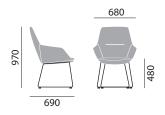

# **DIMENSIONS**

# Upholstered easy chair 9614/A

# Upholstered easy chair 9624/A

# Upholstered easy chair 9634/A