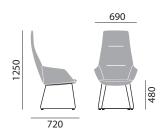

## **DIMENSIONS**

# Upholstered easy chair 9615/A

# Upholstered easy chair 9625/A

# Upholstered easy chair 9635/A