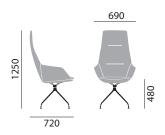

# **DIMENSIONS**

# Upholstered easy chair 9614/A

# Upholstered easy chair 9624/A

# Upholstered easy chair 9634/A