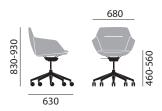

## **DIMENSIONS**

# Upholstered easy chair 9615/A

# Upholstered easy chair 9625/A

# Upholstered easy chair 9635/A