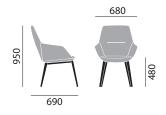

# Upholstered easy chair 9615/A

# Upholstered easy chair 9625/A

# Upholstered easy chair 9635/A

#### basic model

- central base with four foot extensions in polished aluminium
- fully upholstered shell with integrated arms
- single-coloured in fabric or leather, circumferential piping in the same fabric or leather
- pivotable
- gliders with QuickClick-System

## options / accessories

- frame coated
- gliders with QuickClick-System

#### fabric / leather

- circumferential piping in the same fabric or leather, but different colour
- circumferential piping in leather torro (when chair is in fabric)

For a complete list of upholstery options, please refer to surfaces.haworth.com.

#### colours