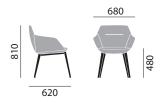

# Upholstered easy chair 9613/A

# Upholstered easy chair 9623/A

# Upholstered easy chair 9633/A

#### basic model

- four-legged frame in solid oak wood, stained according to oak standard range, matt lacquered
- fully upholstered shell with integrated arms
- single-coloured in fabric or leather, circumferential piping in the same fabric or leather
- plastic gliders

## options / accessories

- gliders

#### fabric / leather

- circumferential piping in the same fabric or leather, but different colour
- circumferential piping in leather torro (when chair is in fabric)

For a complete list of upholstery options, please refer to surfaces.haworth.com.

#### colours

stain colours: stain colours according to Brunner standard range "tones"