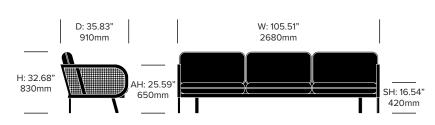

## BuzziCane

BuzziSpace | Wiebe Boonstra and Marc van Nederpelt | 2016

With its natural woven cane back and wood base, BuzziCane brings a fresh, vintage-inspired look to work or social settings. From the oversized armrests to its rounded frame, BuzziCane feels open and inviting. Accommodates guests as a lounge chair or two or three seat sofa topped with loose, upholstered cushions in an array of fabrics.

HAVVORTH<sup>®</sup> Collection

# BuzziCane

BuzziSpace | Wiebe Boonstra and Marc van Nederpelt | 2016 | Imported from the Netherlands





#### Two Seat Sofa



#### Three Seat Sofa



#### Cushion

| D: 5.9"<br>150mm  |                   | W:<br>20.47"<br>520mm |  |
|-------------------|-------------------|-----------------------|--|
| H: 12.6"<br>320mm | H: 12.6"<br>320mm |                       |  |

### UPHOLSTERY AND FINISHES

Fabric Grade A Fabric (BFA)

#### Fabric Grade B Kvadrat® Clara 2 (BC2) Kvadrat® Remix 2 (BRX)

Velvet (BVE)

Fabric Grade C Kvadrat® Hero (BHR)

Fabric Grade D Kvadrat® Tonus 4 (BT4) Kvadrat® Tonus Meadow (BTM)

Frame Wood

Black Stained Ash (BAS-BLK) Natural Ash (BAS-NAT)