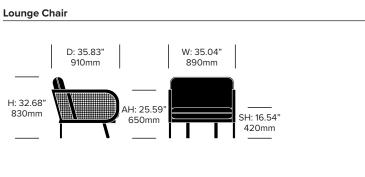

## BuzziCane

BuzziSpace | Wiebe Boonstra and Marc van Nederpelt | 2016

With its natural woven cane back and wood base, BuzziCane brings a fresh, vintage-inspired look to work or social settings. From the oversized armrests to its rounded frame, BuzziCane feels open and inviting. Accommodates guests as a lounge chair or two or three seat sofa topped with loose, upholstered cushions in an array of fabrics.

# BuzziCane

BuzziSpace | Wiebe Boonstra and Marc van Nederpelt | 2016 | Imported from the Netherlands