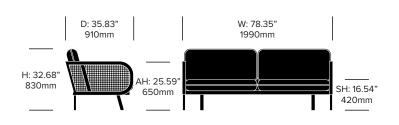

## BuzziCane

BuzziSpace | Wiebe Boonstra and Marc van Nederpelt | 2016

With its natural woven cane back and wood base, BuzziCane brings a fresh, vintage-inspired look to work or social settings. From the oversized armrests to its rounded frame, BuzziCane feels open and inviting. Accommodates guests as a lounge chair or two or three seat sofa topped with loose, upholstered cushions in an array of fabrics.

HAVVORTH<sup>®</sup> Collection

# BuzziCane

BuzziSpace | Wiebe Boonstra and Marc van Nederpelt | 2016 | Imported from the Netherlands





#### Two Seat Sofa



#### Three Seat Sofa



#### Cushion

| D: 5.9"<br>150mm  |                   | W:<br>20.47"<br>520mm |  |
|-------------------|-------------------|-----------------------|--|
| H: 12.6"<br>320mm | H: 12.6"<br>320mm |                       |  |

### UPHOLSTERY AND FINISHES

Fabric Grade A Fabric (BFA)

#### Fabric Grade B Kvadrat® Clara 2 (BC2) Kvadrat® Remix 2 (BRX)

Velvet (BVE)

Fabric Grade C Kvadrat® Hero (BHR)

Fabric Grade D Kvadrat® Tonus 4 (BT4) Kvadrat® Tonus Meadow (BTM)

Frame Wood

Black Stained Ash (BAS-BLK) Natural Ash (BAS-NAT)