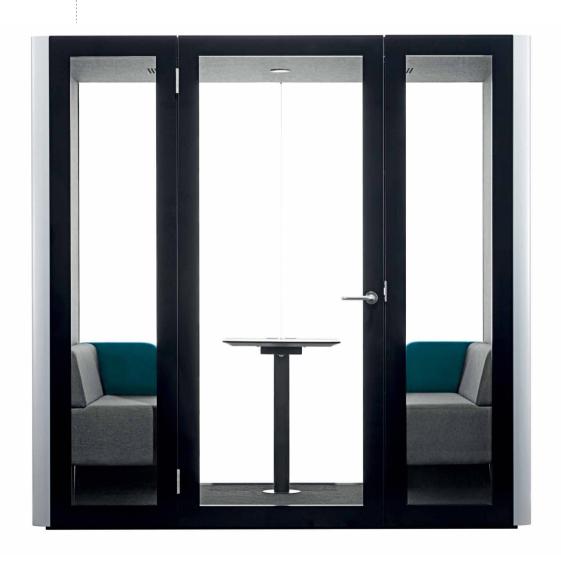

# **DPOD**DUAL PERSON POD

**D POD** is designed to fit two to four people without sacrificing the compact size or usability of the **D POD**.

### COLLABORATIONS

**D-POD** is perfect for holding meetings, brainstorming sessions, one-on-one conversations, as well as a place to rest and rejuvenate away from the disturbance of an open space.

It's a comfortable and well-ventilated space with great acoustic properties; resulting in increased employee efficiency and productivity.