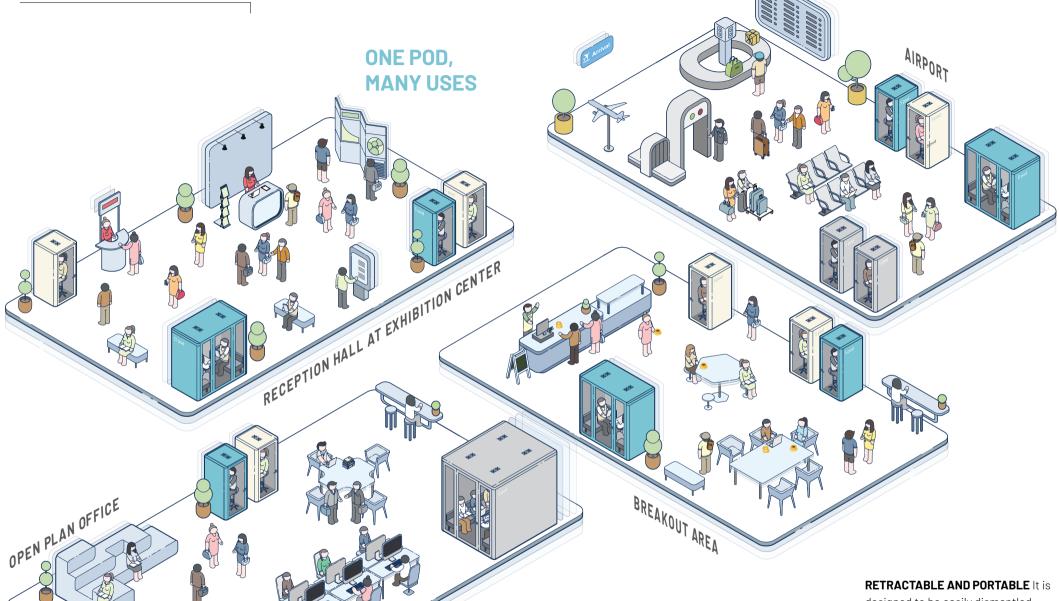

### **DESIGNED TO FIT**

Made to be portable and flexible in various sizes, the POD is ideal for a range of different uses.

#### **OPEN-PLAN OFFICE**

These offices face the problem of excessive, distracting noise caused by loud conversations, keyboard typing, telephone rings, loud footsteps, operating office equipment and more. An isolated space is essential for discussions, calls, and small meetings.

#### **RECEPTION HALL**

A reception hall is usually filled with people walking in and out. This high traffic and layout create an environment that traps noise, making it an unwelcoming experience. The POD is crucial in providing comfort and privacy for both visitors and employees.

### **BREAK-OUT AREA & CAFETERIA**

The company break-out areas and canteen are prone to noise and reverberation. Under these circumstances, the POD is a perfect space for a much needed moment of rest and rejuvenation.