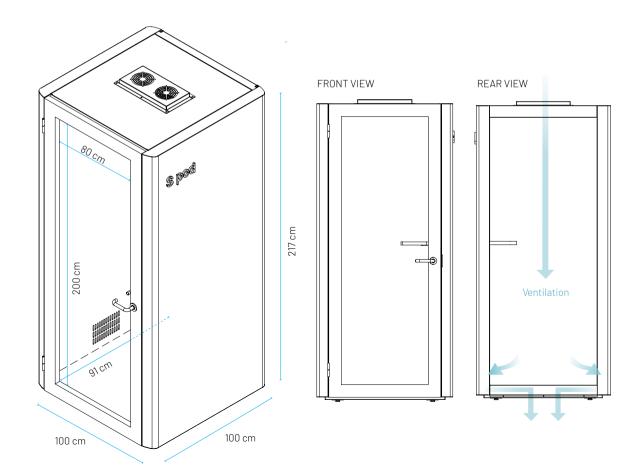

Power and connectivity are constantly seamless, so there's continuous power supply for your gadgets and direct connection to your office network.

CARCASS COLOUR SELECTION

1 Laminated Glass & Grade 1 Locksets

- 2 Working Table
- 3 AH Meyer Power & USB Charging
- 4 LED Light
- 5 Ventilation Access 6 Motion Sensor
- 7 External in-use Light Indicator with sensor-based on-off switch

The acoustic POD was born to address two core issues relating to open plan environments: firstly, the need for physical and acoustic privacy, and secondly, the need for internal rooms.