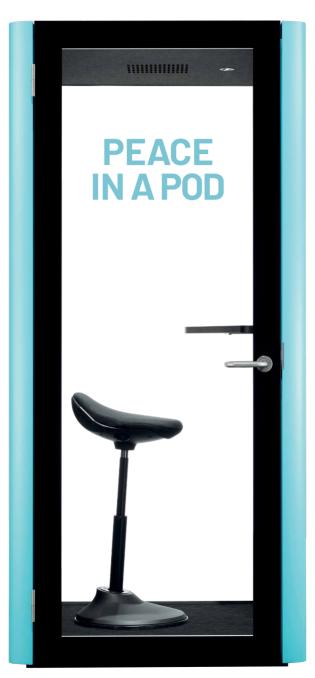

### S POD SINGLE PERSON POD

**S POD** is designed to fit one person. When you need to work with maximum focus and minimal distraction, just get into a **S POD**.

### FOCUSED

The **S POD** is a single person private space suitable for uninterrupted work and making important calls. This quiet and comfortable workspace can increase employee productivity, especially in an open-concept office.