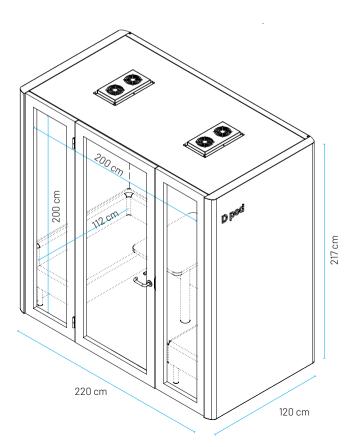

# **DPOD**DUAL PERSON POD

**D POD** is designed to fit two to four people without sacrificing the compact size or usability of the **D POD**.

### COLLABORATIONS

**D-POD** is perfect for holding meetings, brainstorming sessions, one-on-one conversations, as well as a place to rest and rejuvenate away from the disturbance of an open space.

It's a comfortable and well-ventilated space with great acoustic properties; resulting in increased employee efficiency and productivity.

- 2 Working Table
- 3 AH Meyer Power & USB Charging
- 4 LED Light
- 5 Ventilation Access 6 Motion Sensor
- 7 External in-use Light Indicator with sensor-based on-off switch

The acoustic POD was born to address two core issues relating to open plan environments: firstly, the need for physical and acoustic privacy, and secondly, the need for internal rooms.