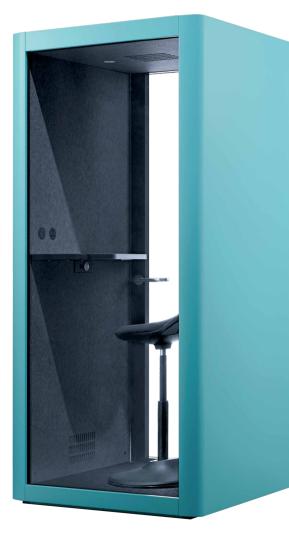

### PHONE BOOTH SERIES

CREATE AN IDEAL
WORKING
ENVIRONMENT IN
ANY SPACE WITH
THE POD

When you need to work with maximum focus and minimal distraction, just get into a POD.

It's a compact workspace with huge benefits. Each POD is highly ergonomic and functional, packed with all the technological goodness you need to stay connected to, or away from, the outside world—anytime.

Ideal for uninterrupted work, holding discussions, making important calls, and running teleconferences.