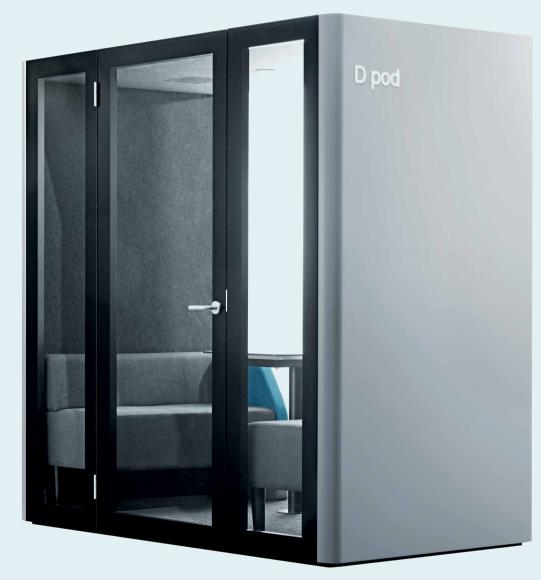

# **DPOD**DUAL PERSON POD

**D POD** is designed to fit two to four people without sacrificing the compact size or usability of the **D POD**.

### COLLABORATIONS

**D-POD** is perfect for holding meetings, brainstorming sessions, one-on-one conversations, as well as a place to rest and rejuvenate away from the disturbance of an open space.

It's a comfortable and well-ventilated space with great acoustic properties; resulting in increased employee efficiency and productivity.

### SERENITY IN STYLE

The POD showcases sleek curves and contemporary arches that bring modern sophistication to any work space. It is designed to fit seamlessly yet add an air of calm and serenity to even the busiest of work environments. Minimalist design complement elegant furnishings to create the ultimate work space that is