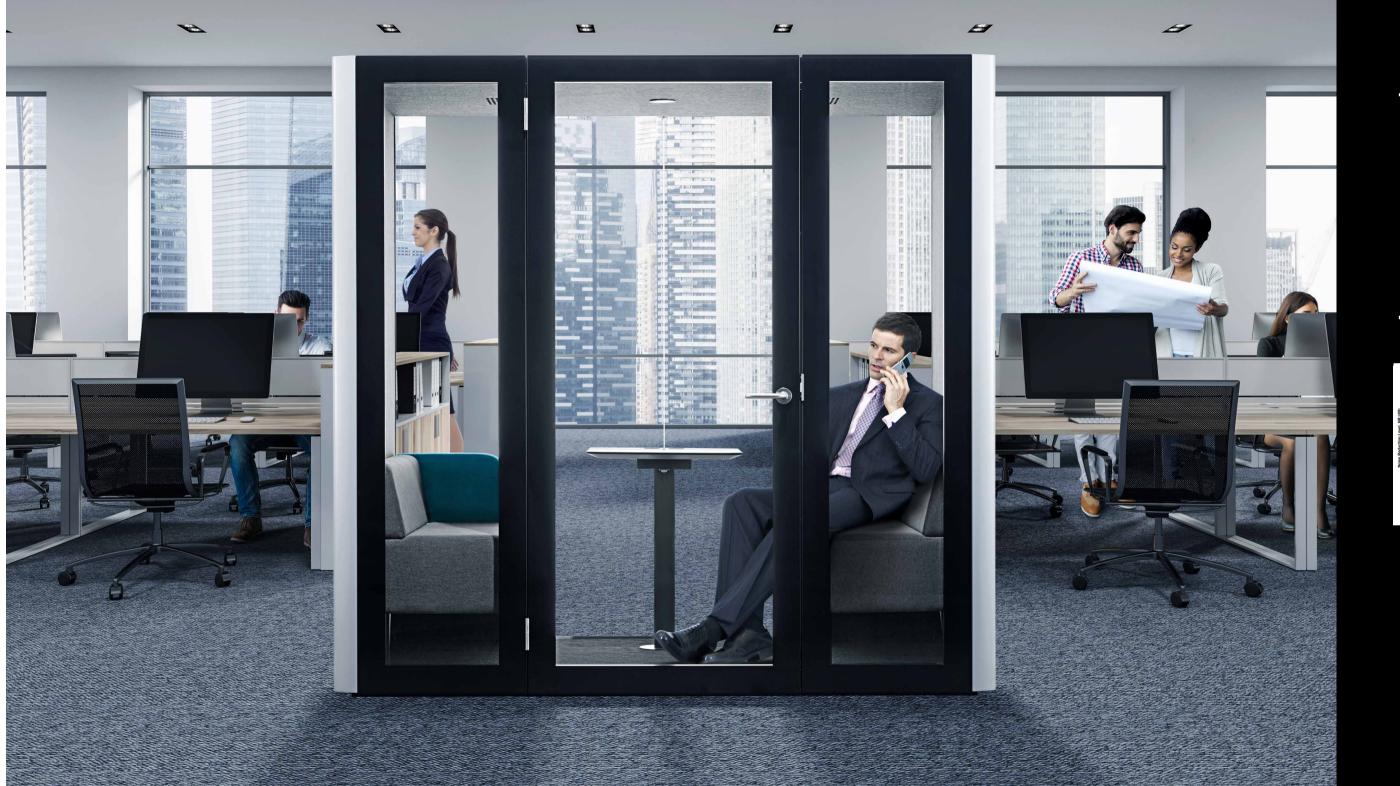

# **DPOD**DUAL PERSON POD

**D POD** is designed to fit two to four people without sacrificing the compact size or usability of the **D POD**.

### COLLABORATIONS

**D-POD** is perfect for holding meetings, brainstorming sessions, one-on-one conversations, as well as a place to rest and rejuvenate away from the disturbance of an open space.

It's a comfortable and well-ventilated space with great acoustic properties; resulting in increased employee efficiency and productivity.

Power and connectivity are constantly seamless, so there's continuous power supply for your gadgets and direct connection to your office network.

CARCASS COLOUR SELECTION

1 Laminated Glass & Grade 1 Locksets