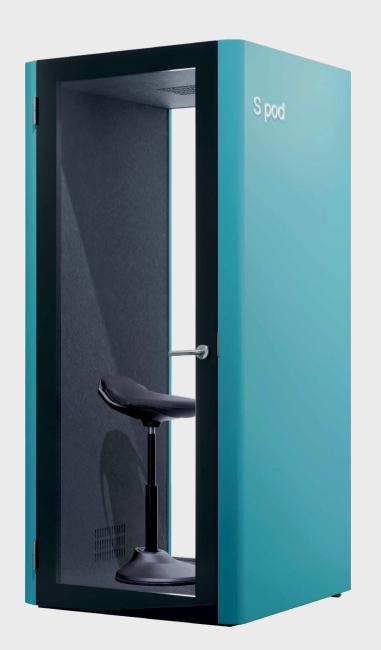

### S POD SINGLE PERSON POD

**S POD** is designed to fit one person. When you need to work with maximum focus and minimal distraction, just get into a **S POD**.

### FOCUSED

The **S POD** is a single person private space suitable for uninterrupted work and making important calls. This quiet and comfortable workspace can increase employee productivity, especially in an open-concept office.