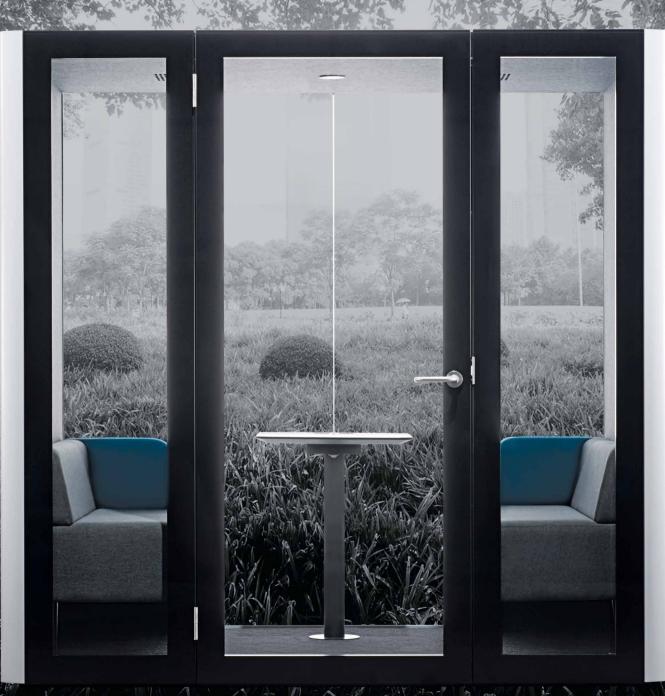

# **DPOD**DUAL PERSON POD

**D POD** is designed to fit two to four people without sacrificing the compact size or usability of the **D POD**.

### COLLABORATIONS

**D-POD** is perfect for holding meetings, brainstorming sessions, one-on-one conversations, as well as a place to rest and rejuvenate away from the disturbance of an open space.

It's a comfortable and well-ventilated space with great acoustic properties; resulting in increased employee efficiency and productivity.