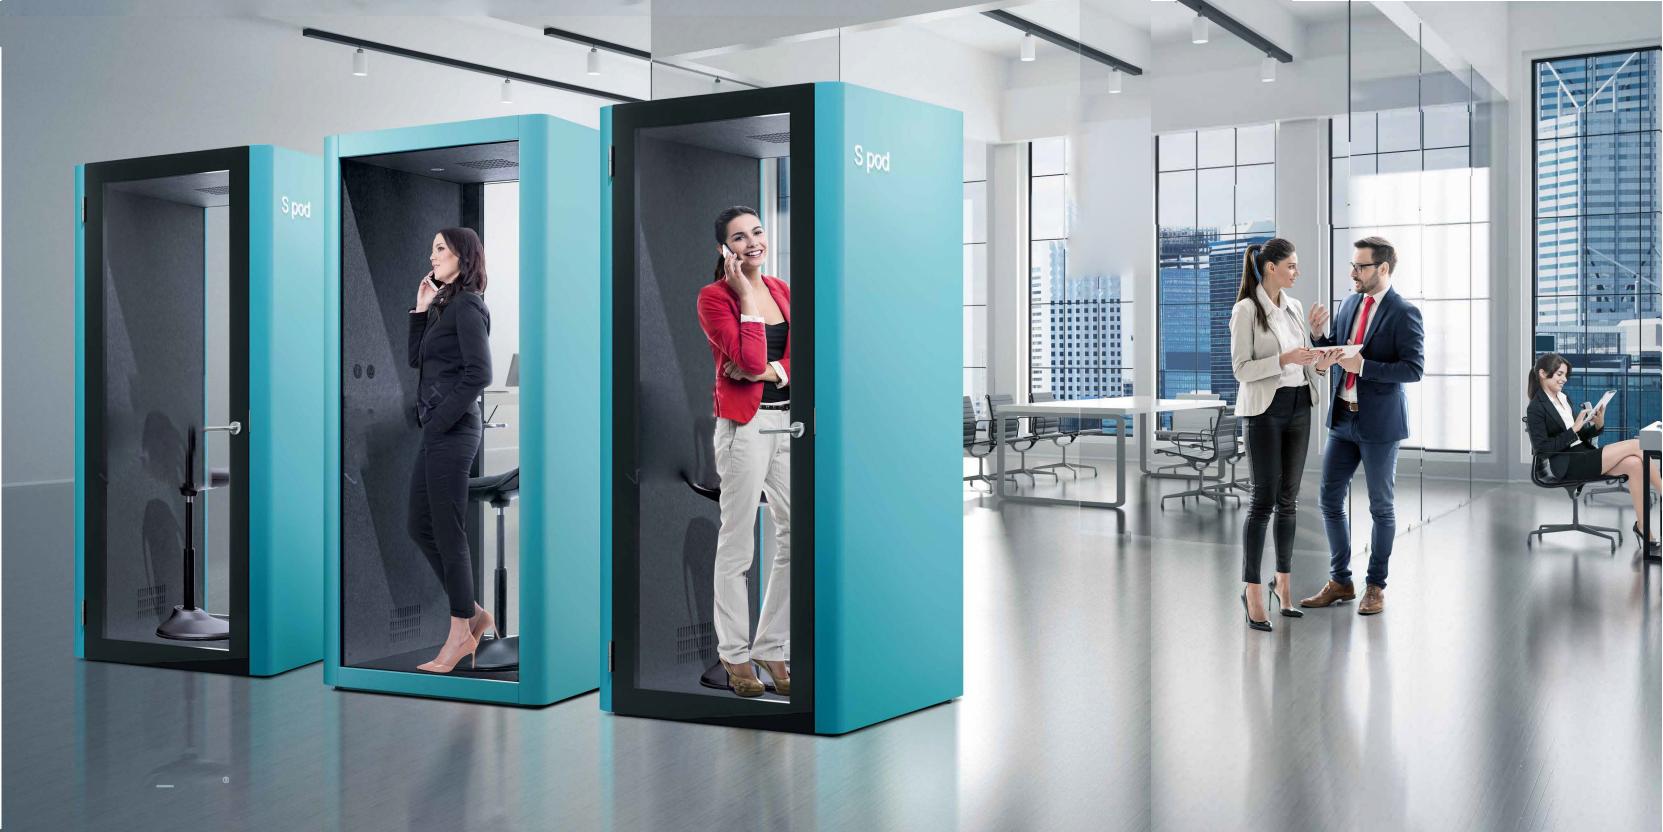

### S POD SINGLE PERSON POD

**S POD** is designed to fit one person. When you need to work with maximum focus and minimal distraction, just get into a **S POD**.

### FOCUSED

The **S POD** is a single person private space suitable for uninterrupted work and making important calls. This quiet and comfortable workspace can increase employee productivity, especially in an open-concept office.