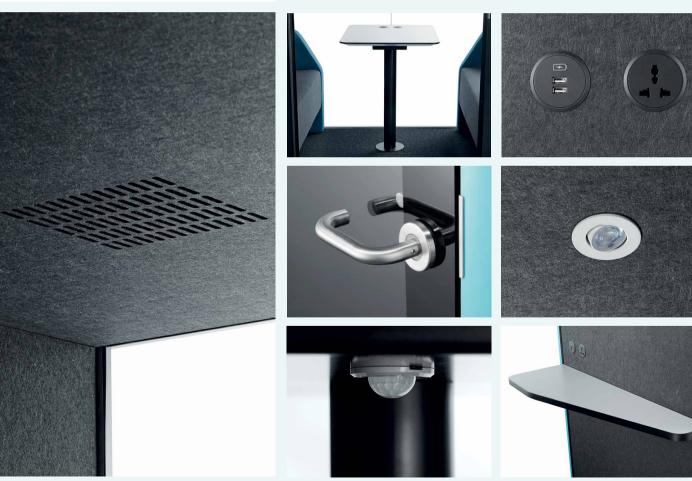

Power and connectivity are constantly seamless, so there's continuous power supply for your gadgets and direct connection to your office network.

CARCASS COLOUR SELECTION

1 Laminated Glass & Grade 1 Locksets

- 2 Working Table
- 3 AH Meyer Power & USB Charging
- 4 LED Light
- 5 Ventilation Access 6 Motion Sensor
- 7 External in-use Light Indicator with sensor-based on-off switch

The acoustic POD was born to address two core issues relating to open plan environments: firstly, the need for physical and acoustic privacy, and secondly, the need for internal rooms.