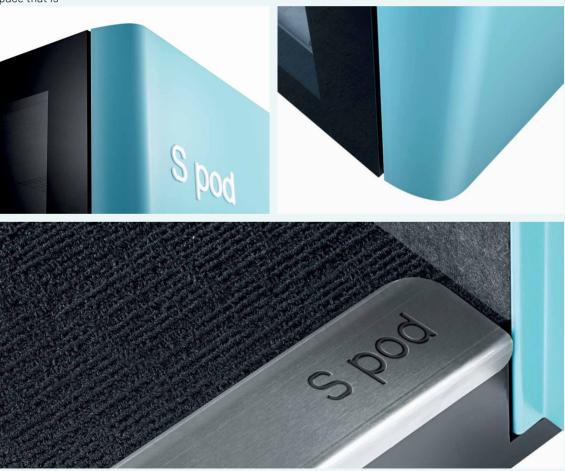

### S POD SINGLE PERSON POD

**S POD** is designed to fit one person. When you need to work with maximum focus and minimal distraction, just get into a **S POD**.

### FOCUSED

The **S POD** is a single person private space suitable for uninterrupted work and making important calls. This quiet and comfortable workspace can increase employee productivity, especially in an open-concept office.