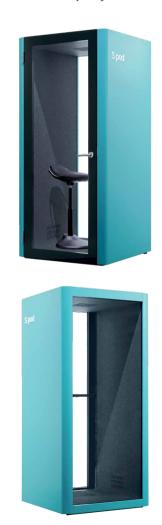

### S POD SINGLE PERSON POD

**S POD** is designed to fit one person. When you need to work with maximum focus and minimal distraction, just get into a **S POD**.

### FOCUSED

The **S POD** is a single person private space suitable for uninterrupted work and making important calls. This quiet and comfortable workspace can increase employee productivity, especially in an open-concept office.