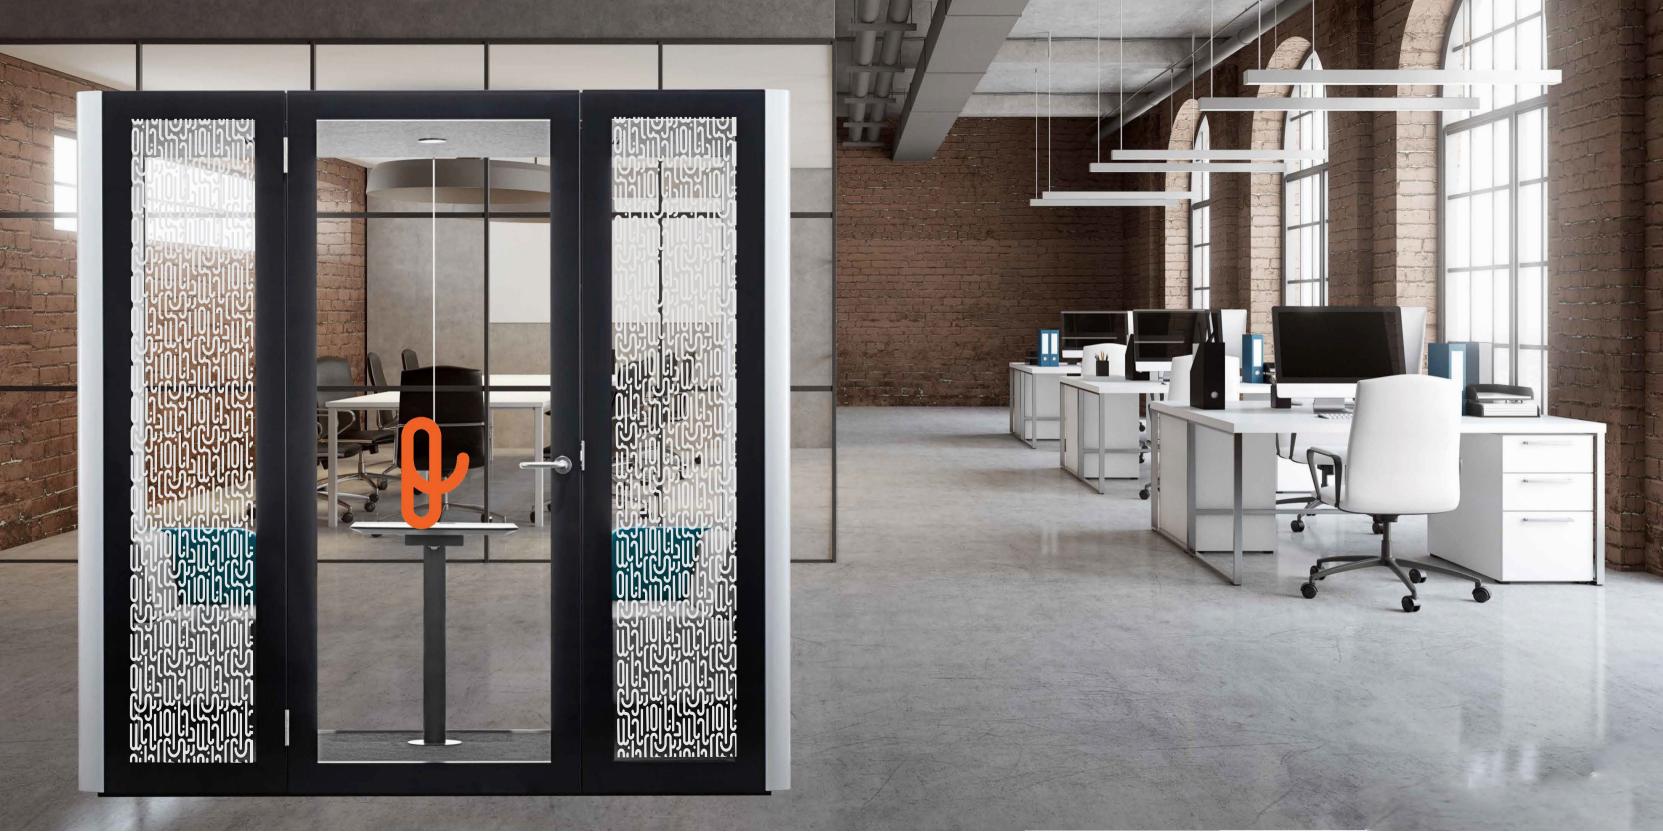

# **DPOD**DUAL PERSON POD

**D POD** is designed to fit two to four people without sacrificing the compact size or usability of the **D POD**.

### COLLABORATIONS

**D-POD** is perfect for holding meetings, brainstorming sessions, one-on-one conversations, as well as a place to rest and rejuvenate away from the disturbance of an open space.

It's a comfortable and well-ventilated space with great acoustic properties; resulting in increased employee efficiency and productivity.