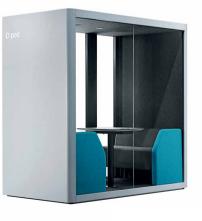

# **DPOD**DUAL PERSON POD

**D POD** is designed to fit two to four people without sacrificing the compact size or usability of the **D POD**.

### COLLABORATIONS

**D-POD** is perfect for holding meetings, brainstorming sessions, one-on-one conversations, as well as a place to rest and rejuvenate away from the disturbance of an open space.

It's a comfortable and well-ventilated space with great acoustic properties; resulting in increased employee efficiency and productivity.