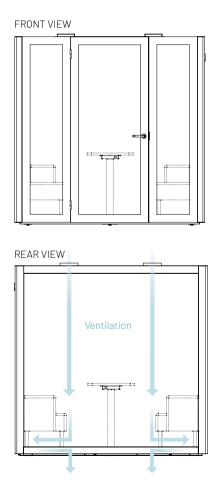

### COMFORTABLE **AND BREATHABLE**

Work comfortably in a well-ventilated space with great acoustic properties.

ergonomic, convenient, and conducive. Effective air-circulation and comfortable seating allows for uninterrupted work experience. Meanwhile, its screens provide excellent attenuation for a perfectly silent and isolated work environment.

- 2 Working Table
- 3 AH Meyer Power & USB Charging
- 4 LED Light
- 5 Ventilation Access 6 Motion Sensor
- 7 External in-use Light Indicator with sensor-based on-off switch

The acoustic POD was born to address two core issues relating to open plan environments: firstly, the need for physical and acoustic privacy, and secondly, the need for internal rooms.