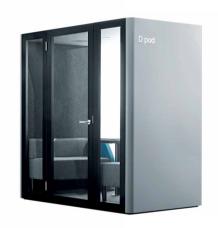

### S POD SINGLE PERSON POD

**S POD** is designed to fit one person. When you need to work with maximum focus and minimal distraction, just get into a **S POD**.

### FOCUSED

The **S POD** is a single person private space suitable for uninterrupted work and making important calls. This quiet and comfortable workspace can increase employee productivity, especially in an open-concept office.