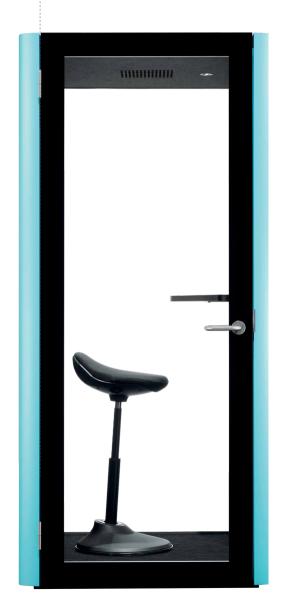

### S POD SINGLE PERSON POD

**S POD** is designed to fit one person. When you need to work with maximum focus and minimal distraction, just get into a **S POD**.

### FOCUSED

The **S POD** is a single person private space suitable for uninterrupted work and making important calls. This quiet and comfortable workspace can increase employee productivity, especially in an open-concept office.