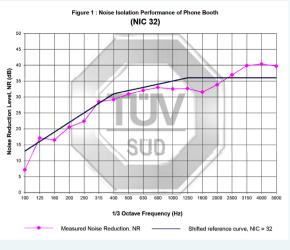

### HIGH ACOUSTIC RATING

Beautifully designed and using carefully selected materials with best absorption and isolation performance.

TUV - 32 dB / NIC

Add value. Inspire trust.

ACOUSTICS
TESTING
CERTIFIED BY
TUV SINGAPORE

32 dB / NIC

### HIGH ACOUSTIC RATING TUV-32 dB/NIC

CERTIFIED BY TUV SINGAPORE