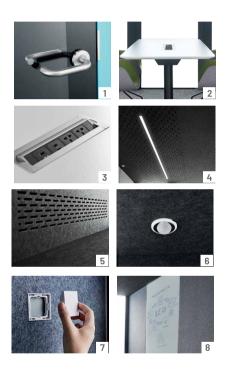

### LAIT VIEW

- 1 Laminated Glass & Dorma
- Locksets
- 2 Working Table
- 3 AH Meyer Power & USB Charging 4 LED Strip Light
- 5 Ventilation Access
- 6 Motion Sensor
- 7 Wireless Dimmer
- 8 Tempered Glass Whiteboard