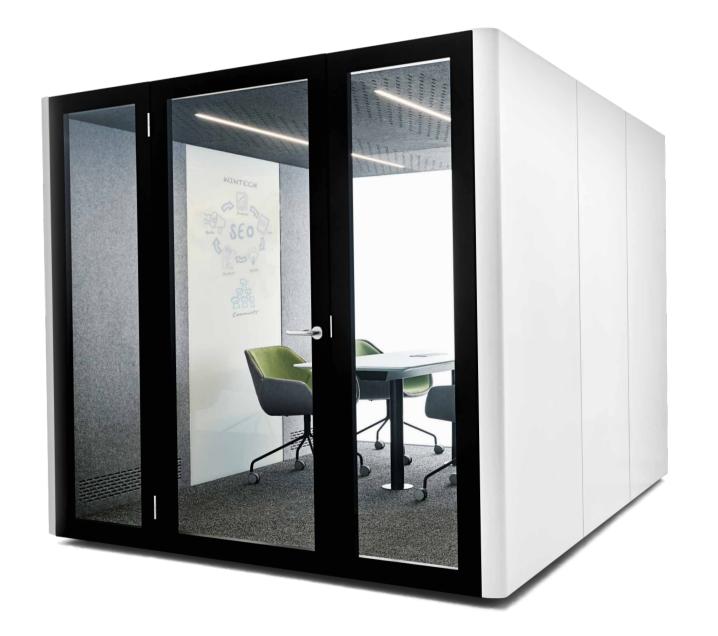

# M-POD MEETING POD

### FOR MEETINGS

Perfect for big discussions and meetings for groups of up to 6 people, the M-POD is a large space designed for maximum capacity, connectivity, and efficiency.

All the while keeping its outside surroundings quiet and undistracted. It's even spacious enough to be furnished with sofas, tables, chairs, white boards, screens and even plants for a comfortable working environment.