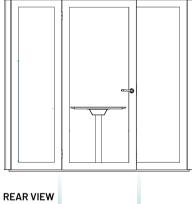

### TOP VIEW

### FRONT VIEW

### LAIT VIEW

- 1 Laminated Glass & Dorma
- Locksets
- 2 Working Table
- 3 AH Meyer Power & USB Charging 4 LED Strip Light
- 5 Ventilation Access
- 6 Motion Sensor
- 7 Wireless Dimmer
- 8 Tempered Glass Whiteboard