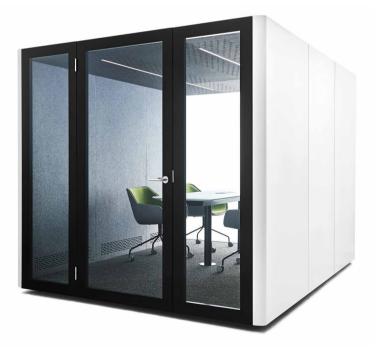

# M-POD MEETING POD

### FOR MEETINGS

Perfect for big discussions and meetings for groups of up to 6 people, the M-POD is a large space designed for maximum capacity, connectivity, and efficiency.

All the while keeping its outside surroundings quiet and undistracted. It's even spacious enough to be furnished with sofas, tables, chairs, white boards, screens and even plants for a comfortable working environment.

### LAIT VIEW

- 1 Laminated Glass & Dorma
- Locksets
- 2 Working Table
- 3 AH Meyer Power & USB Charging 4 LED Strip Light
- 5 Ventilation Access
- 6 Motion Sensor
- 7 Wireless Dimmer
- 8 Tempered Glass Whiteboard