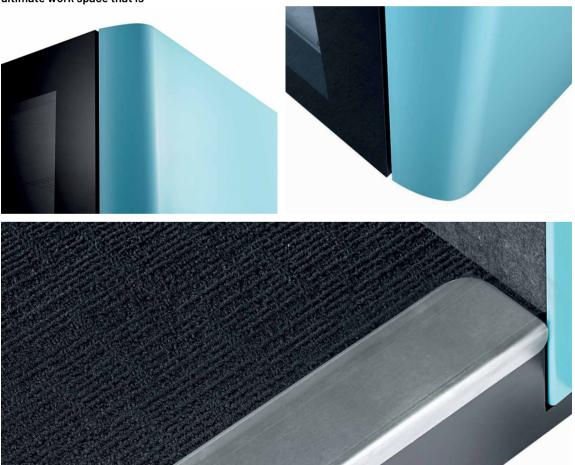

### IN STYLE

The POD showcases sleek curves and contemporary arches that bring modern sophistication to any work space. It is designed to fit seamlessly yet add an air of calm and serenity to even the busiest of work environments. Minimalist design complement elegant furnishings to create the ultimate work space that is

ergonomic, convenient, and conducive. Effective air-circulation and comfortable seating allows for uninterrupted work experience. Meanwhile, its screens provide excellent attenuation for a perfectly silent and isolated work environment.