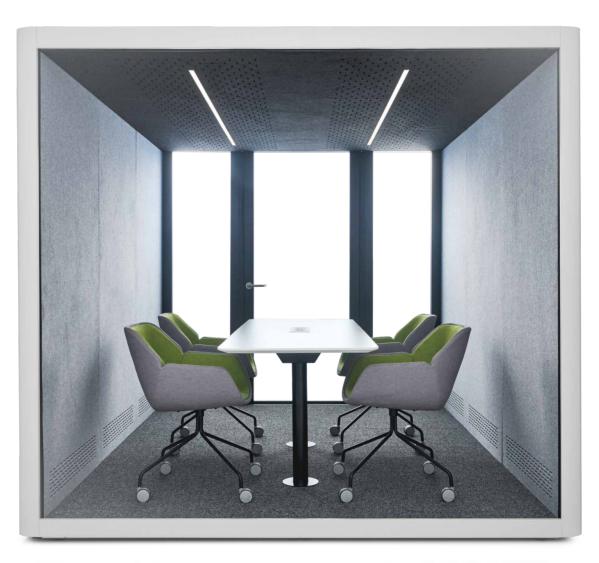

# M-POD MEETING POD

### FOR MEETINGS

Perfect for big discussions and meetings for groups of up to 6 people, the M-POD is a large space designed for maximum capacity, connectivity, and efficiency.

All the while keeping its outside surroundings quiet and undistracted. It's even spacious enough to be furnished with sofas, tables, chairs, white boards, screens and even plants for a comfortable working environment.