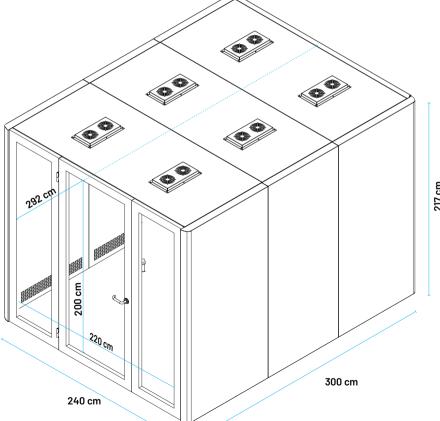

### TOP VIEW

### FRONT VIEW

### LAIT VIEW

- 1 Laminated Glass & Dorma
- Locksets
- 2 Working Table
- 3 AH Meyer Power & USB Charging 4 LED Strip Light
- 5 Ventilation Access
- 6 Motion Sensor
- 7 Wireless Dimmer
- 8 Tempered Glass Whiteboard