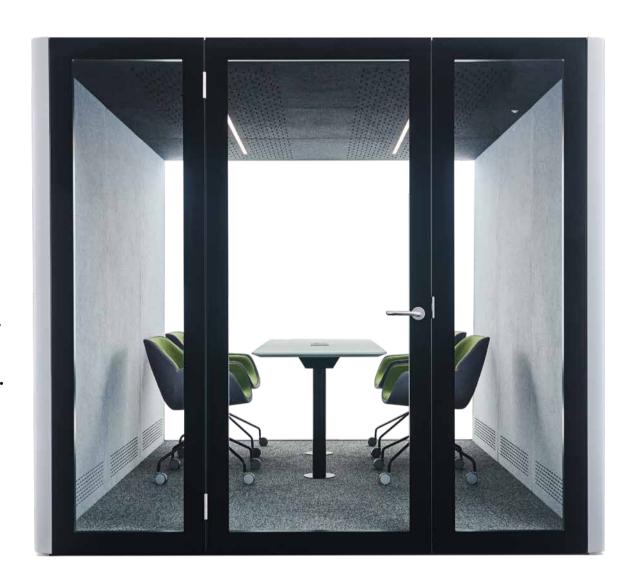

# M-POD MEETING POD

### FOR MEETINGS

Perfect for big discussions and meetings for groups of up to 6 people, the M-POD is a large space designed for maximum capacity, connectivity, and efficiency.

All the while keeping its outside surroundings quiet and undistracted. It's even spacious enough to be furnished with sofas, tables, chairs, white boards, screens and even plants for a comfortable working environment.