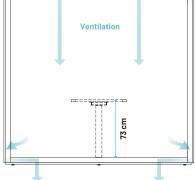

### **ENERGY EFFICIENT**

Sensor-based on-off switch with external light in-use function and ventilation fan. To ensure the electricity consumption is as low as possible.

# COMFORTABLE AND BREATHABLE

Work comfortably in a well-ventilated space with great acoustic properties.

### TOP VIEW

### FRONT VIEW

### LAIT VIEW

- 1 Laminated Glass & Dorma
- Locksets
- 2 Working Table
- 3 AH Meyer Power & USB Charging 4 LED Strip Light
- 5 Ventilation Access
- 6 Motion Sensor
- 7 Wireless Dimmer
- 8 Tempered Glass Whiteboard