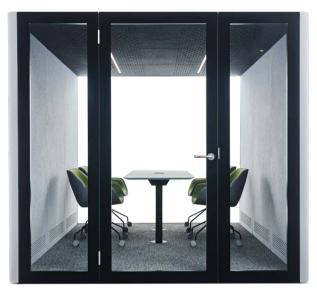

# M-POD MEETING POD

### FOR MEETINGS

Perfect for big discussions and meetings for groups of up to 6 people, the M-POD is a large space designed for maximum capacity, connectivity, and efficiency.

All the while keeping its outside surroundings quiet and undistracted. It's even spacious enough to be furnished with sofas, tables, chairs, white boards, screens and even plants for a comfortable working environment.

### LAIT VIEW

- 1 Laminated Glass & Dorma
- Locksets
- 2 Working Table
- 3 AH Meyer Power & USB Charging 4 LED Strip Light
- 5 Ventilation Access
- 6 Motion Sensor
- 7 Wireless Dimmer
- 8 Tempered Glass Whiteboard