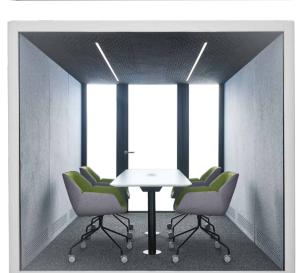

### FOR MEETINGS

Perfect for big discussions and meetings for groups of up to 6 people, the M-POD is a large space designed for maximum capacity, connectivity, and efficiency.

All the while keeping its outside surroundings quiet and undistracted. It's even spacious enough to be furnished with sofas, tables, chairs, white boards, screens and even plants for a comfortable working environment.

### TOP VIEW

### FRONT VIEW

### LAIT VIEW

- 1 Laminated Glass & Dorma
- Locksets
- 2 Working Table
- 3 AH Meyer Power & USB Charging 4 LED Strip Light
- 5 Ventilation Access
- 6 Motion Sensor
- 7 Wireless Dimmer
- 8 Tempered Glass Whiteboard