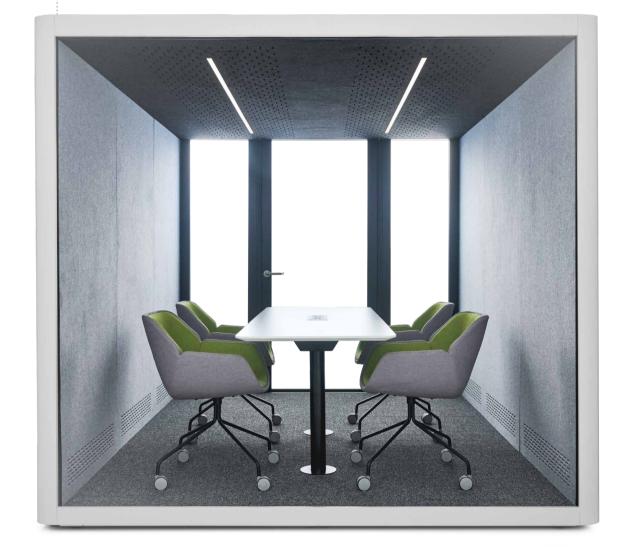

# M-POD MEETING POD

### FOR MEETINGS

Perfect for big discussions and meetings for groups of up to 6 people, the M-POD is a large space designed for maximum capacity, connectivity, and efficiency.

All the while keeping its outside surroundings quiet and undistracted. It's even spacious enough to be furnished with sofas, tables, chairs, white boards, screens and even plants for a comfortable working environment.