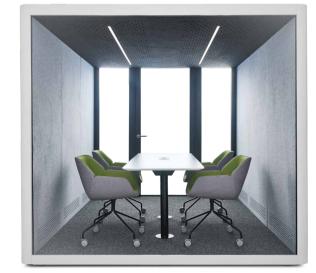

### TOP VIEW

### FRONT VIEW

### LAIT VIEW

- 1 Laminated Glass & Dorma
- Locksets
- 2 Working Table
- 3 AH Meyer Power & USB Charging 4 LED Strip Light
- 5 Ventilation Access
- 6 Motion Sensor
- 7 Wireless Dimmer
- 8 Tempered Glass Whiteboard