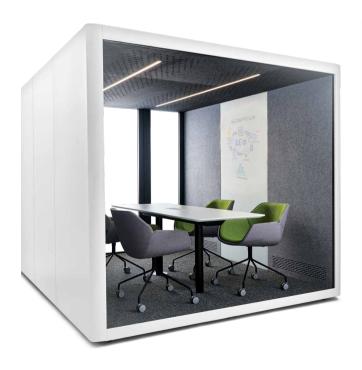

# M-POD MEETING POD

### FOR MEETINGS

Perfect for big discussions and meetings for groups of up to 6 people, the M-POD is a large space designed for maximum capacity, connectivity, and efficiency.

All the while keeping its outside surroundings quiet and undistracted. It's even spacious enough to be furnished with sofas, tables, chairs, white boards, screens and even plants for a comfortable working environment.

### LAIT VIEW

- 1 Laminated Glass & Dorma
- Locksets
- 2 Working Table
- 3 AH Meyer Power & USB Charging 4 LED Strip Light
- 5 Ventilation Access
- 6 Motion Sensor
- 7 Wireless Dimmer
- 8 Tempered Glass Whiteboard