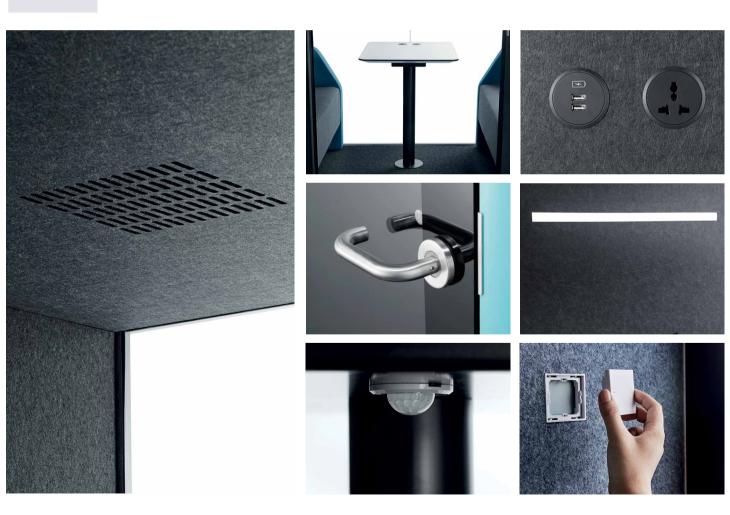

### LAIT VIEW

- 1 Laminated Glass & Dorma
- Locksets
- 2 Working Table
- 3 AH Meyer Power & USB Charging 4 LED Strip Light
- 5 Ventilation Access
- 6 Motion Sensor
- 7 Wireless Dimmer
- 8 Tempered Glass Whiteboard