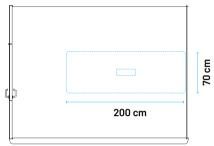

### TOP VIEW

### FRONT VIEW

### LAIT VIEW

- 1 Laminated Glass & Dorma
- Locksets
- 2 Working Table
- 3 AH Meyer Power & USB Charging 4 LED Strip Light
- 5 Ventilation Access
- 6 Motion Sensor
- 7 Wireless Dimmer
- 8 Tempered Glass Whiteboard