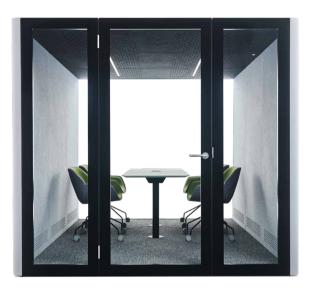

### TOP VIEW

### FRONT VIEW

### LAIT VIEW

- 1 Laminated Glass & Dorma
- Locksets
- 2 Working Table
- 3 AH Meyer Power & USB Charging 4 LED Strip Light
- 5 Ventilation Access
- 6 Motion Sensor
- 7 Wireless Dimmer
- 8 Tempered Glass Whiteboard