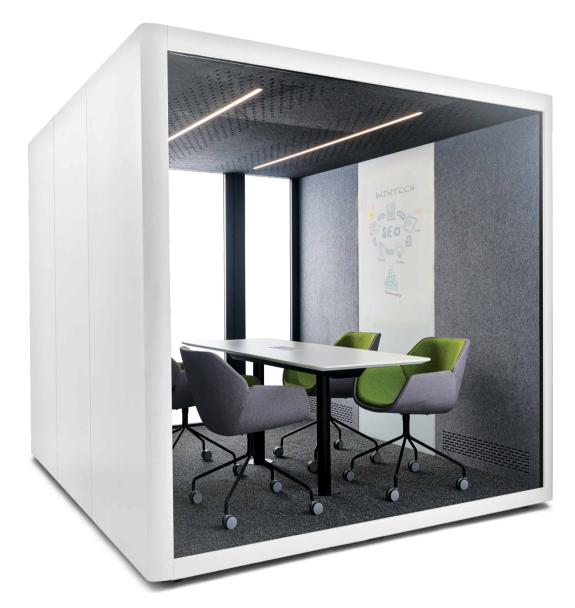

# M-POD MEETING POD

### FOR MEETINGS

Perfect for big discussions and meetings for groups of up to 6 people, the M-POD is a large space designed for maximum capacity, connectivity, and efficiency.

All the while keeping its outside surroundings quiet and undistracted. It's even spacious enough to be furnished with sofas, tables, chairs, white boards, screens and even plants for a comfortable working environment.