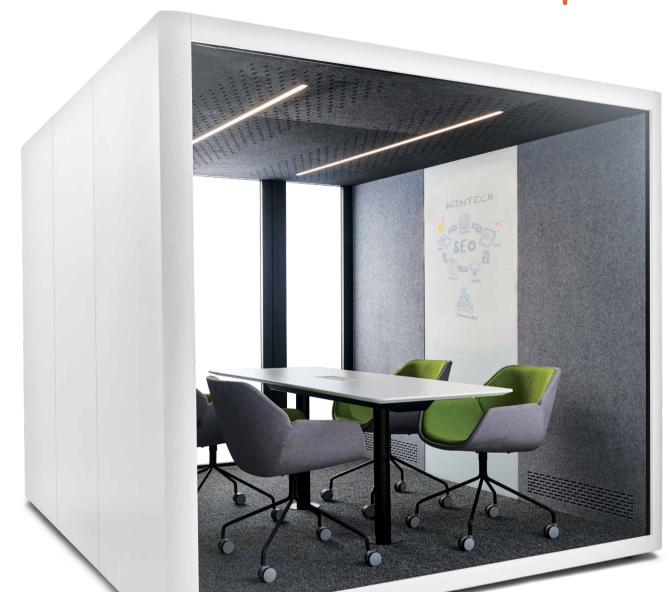

# M-POD MEETING POD

### MAXIMISED

### FOR MEETINGS

Perfect for big discussions and meetings for groups of up to 6 people, the M-POD is a large space designed for maximum capacity, connectivity, and efficiency.

All the while keeping its outside surroundings quiet and undistracted. It's even spacious enough to be furnished with sofas, tables, chairs, white boards, screens and even plants for a comfortable working environment.