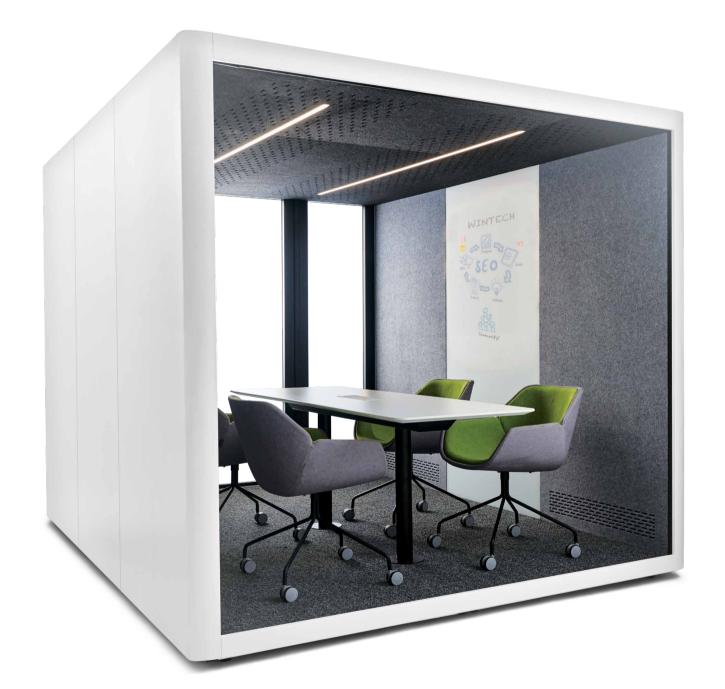

# M-POD MEETING POD

### FOR MEETINGS

Perfect for big discussions and meetings for groups of up to 6 people, the M-POD is a large space designed for maximum capacity, connectivity, and efficiency.

All the while keeping its outside surroundings quiet and undistracted. It's even spacious enough to be furnished with sofas, tables, chairs, white boards, screens and even plants for a comfortable working environment.