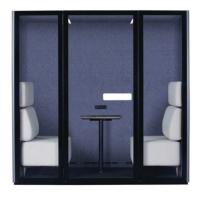

## **D POD 2.0** DUAL PERSON POD

Make meetings easy with Europlan Refresh Pods. Our clever, minimal footprint office pods offer privacy and comfort for video calls, one on one or team meetings. Our pods provide quiet spaces and assist with acoustic management throughout a workspace.

## Product Specifications

| Material                                    | 1.2mm ELECTRO GALVANISE                                                     |
|---------------------------------------------|-----------------------------------------------------------------------------|
| DIMENSION :<br>External<br>Internal         | 2200mm(W)x1250mm(D)x2280mm(H)<br>2050mm(W)x1050mm(D)x2030mm(H)              |
| External Finishing                          | EPOXY POWDER COATING                                                        |
| Internal Finishing                          | POLYESTER FIBER ACOUSTIC FELT                                               |
| Floor Finishing                             | FIBER NYLON CARPET (BLACK)                                                  |
| Glass Door                                  | ALUMINIUM FRAME<br>WITH TEMPERED GLASS                                      |
| Door Closer                                 | YES                                                                         |
| Table                                       | MELAMINE CHIPBOARD WITH<br>BLACK CHAMFERED EDGING<br>(700mm x 550mm X 25mm) |
| Power Socket                                | 1 x UNIVERSAL SOCKET (110/240Vac)                                           |
| USB Charger                                 | 1 x TYPE A OUTLET (110/240Vac)                                              |
| USB C Charger                               | 1 x TYPE C OUTLET (110/240Vac)                                              |
| Cat 6 Outlet                                | 1No x CAT6                                                                  |
| Ventilation Fan                             | 6 X 12VDC CROSS FLOW FAN                                                    |
| Sensor (5MIN -12V DC)                       | YES                                                                         |
| Lighting LED 4000K                          | 1NO (11W)                                                                   |
| Dimmer                                      | YES                                                                         |
| Total Airflow<br>Air Exchange Per Hour      | 262 m3/HOUR<br>59 ACH                                                       |
| Air Purified System                         | 2 SETS PRE FILTER                                                           |
| Heavy Duty Castor                           | 4                                                                           |
| Adjustable Footcap                          | 6                                                                           |
| Power Consumption (A)                       | 0.33                                                                        |
| Power Cord from POD<br>3 Metre (right Side) | YES                                                                         |
| Net Weight (kg)                             | 532                                                                         |
| Packing Weight (kg)                         | 681                                                                         |
| Wooden Crate Size (M3)                      | 1348W X 2278D X 1478H (4.54M3)                                              |
| Sofa Packing Weight (kg)                    | 34                                                                          |
| Sofa Packing Size (M3)                      | (A) 1030W X 630D X 420H (0.35M3)<br>(B) 1030W X 630D X 420H (0.35M3)        |
|                                             |                                                                             |