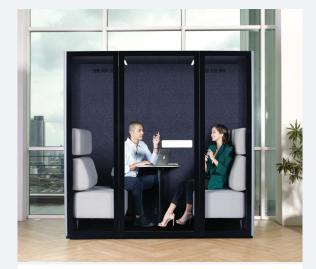

## **D POD 2.0** DUAL PERSON POD

Make meetings easy with Europlan Refresh Pods. Our clever, minimal footprint office pods offer privacy and comfort for video calls, one on one or team meetings. Our pods provide quiet spaces and assist with acoustic management throughout a workspace.