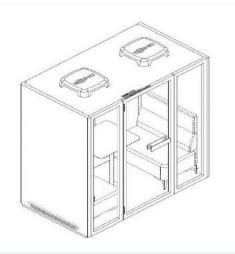

## **D POD 2.0** DUAL PERSON POD

Make meetings easy with Europlan Refresh Pods. Our clever, minimal footprint office pods offer privacy and comfort for video calls, one on one or team meetings. Our pods provide quiet spaces and assist with acoustic management throughout a workspace.

## Product Specifications

| Material                                    | 1.2mm ELECTRO GALVANISE                                                     |
|---------------------------------------------|-----------------------------------------------------------------------------|
| DIMENSION :<br>External<br>Internal         | 2200mm(W)x1250mm(D)x2280mm(H)<br>2050mm(W)x1050mm(D)x2030mm(H)              |
| External Finishing                          | EPOXY POWDER COATING                                                        |
| Internal Finishing                          | POLYESTER FIBER ACOUSTIC FELT                                               |
| Floor Finishing                             | FIBER NYLON CARPET (BLACK)                                                  |
| Glass Door                                  | ALUMINIUM FRAME<br>WITH TEMPERED GLASS                                      |
| Door Closer                                 | YES                                                                         |
| Table                                       | MELAMINE CHIPBOARD WITH<br>BLACK CHAMFERED EDGING<br>(700mm x 550mm X 25mm) |
| Power Socket                                | 1 x UNIVERSAL SOCKET (110/240Vac)                                           |
| USB Charger                                 | 1 x TYPE A OUTLET (110/240Vac)                                              |
| USB C Charger                               | 1 x TYPE C OUTLET (110/240Vac)                                              |
| Cat 6 Outlet                                | 1No x CAT6                                                                  |
| Ventilation Fan                             | 6 X 12VDC CROSS FLOW FAN                                                    |
| Sensor (5MIN -12V DC)                       | YES                                                                         |
| Lighting LED 4000K                          | 1NO (11W)                                                                   |
| Dimmer                                      | YES                                                                         |
| Total Airflow<br>Air Exchange Per Hour      | 262 m3/HOUR<br>59 ACH                                                       |
| Air Purified System                         | 2 SETS PRE FILTER                                                           |
| Heavy Duty Castor                           | 4                                                                           |
| Adjustable Footcap                          | 6                                                                           |
| Power Consumption (A)                       | 0.33                                                                        |
| Power Cord from POD<br>3 Metre (right Side) | YES                                                                         |
| Net Weight (kg)                             | 532                                                                         |
| Packing Weight (kg)                         | 681                                                                         |
| Wooden Crate Size (M3)                      | 1348W X 2278D X 1478H (4.54M3)                                              |
| Sofa Packing Weight (kg)                    | 34                                                                          |
| Sofa Packing Size (M3)                      | (A) 1030W X 630D X 420H (0.35M3)<br>(B) 1030W X 630D X 420H (0.35M3)        |
|                                             |                                                                             |