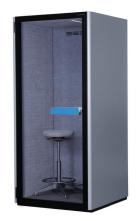

## **S POD 2.0** SINGLE PERSON POD

Make meetings easy with Europlan Refresh Pods. Our clever, minimal footprint office pods offer privacy and comfort for video calls, one on one or team meetings. Our pods provide quiet spaces and assist with acoustic management throughout a workspace.

## **Product Specifications**

| Material                                    | 1.2mm ELECTRO GALVANISE                                              |
|---------------------------------------------|----------------------------------------------------------------------|
| DIMENSION :<br>External<br>Internal         | 1000mm(W) x 1000mm(D) x 2280mm(H)<br>850mm(W) x 800mm(D) x 2030mm(H) |
| External Finishing                          | EPOXY POWDER COATING                                                 |
| Internal Finishing                          | POLYESTER FIBER ACOUSTIC FELT                                        |
| Floor Finishing                             | FIBER NYLON CARPET (BLACK)                                           |
| Glass Door                                  | ALUMINIUM FRAME<br>WITH TEMPERED GLASS                               |
| Door Closer                                 | YES                                                                  |
| Table                                       | MELAMINE CHIPBOARD WITH BLACK EDGING<br>(710mm x 320mm X 25mm)       |
| Power Socket                                | 2 x UNIVERSAL SOCKET (110/240Vac)                                    |
| USB Charger                                 | 1 x TYPE A OUTLET (110/240Vac)                                       |
| USB C Charger                               | 1 x TYPE C OUTLET (110/240Vac)                                       |
| Cat 6 Outlet                                | 1No x CAT6                                                           |
| Ventilation Fan                             | 6 X 12VDC CROSS FLOW FAN                                             |
| Sensor (5MIN -12V DC)                       | YES                                                                  |
| Lighting LED 4000K                          | 1NO (11W)                                                            |
| Dimmer                                      | YES                                                                  |
| Total Air Supply<br>Air Exchange Per Hour   | 131 m3/H0UR<br>81 ACH                                                |
| Air Purified System                         | 1 SET PRE FILTER                                                     |
| Heavy Duty Castor                           | 4                                                                    |
| Adjustable Footcap                          | 4                                                                    |
| Power Consumption (A)                       | 0.18                                                                 |
| Power Cord from POD<br>3 Metre (right Side) | YES                                                                  |
| Net Weight (kg)                             | 278                                                                  |
| Packing Weight (kg)                         | 367                                                                  |
| Wooden Crate Size (M3)                      | 1138W X 2278D X 863H (2.24M3)                                        |
| Sofa Packing Weight (kg)                    | NIL                                                                  |
| Sofa Packing Size (M3)                      | NIL                                                                  |
| Furniture                                   | NIL                                                                  |