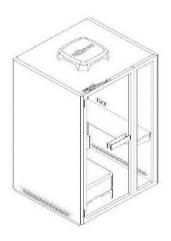

## Product Specifications

| Material                                    | 1.2mm ELECTRO GALVANISE                                                         |
|---------------------------------------------|---------------------------------------------------------------------------------|
| DIMENSION :<br>External<br>Internal         | 1400mm(W)x 1250mm(D)x 2280mm(H)<br>1250mm(W)x 1050mm(D)x 2030mm(H)              |
| External Finishing                          | EPOXY POWDER COATING                                                            |
| Internal Finishing                          | POLYESTER FIBER ACOUSTIC FELT                                                   |
| Floor Finishing                             | FIBER NYLON CARPET (BLACK)                                                      |
| Glass Door                                  | ALUMINIUM FRAME<br>WITH TEMPERED GLASS                                          |
| Door Closer                                 | YES                                                                             |
| Table                                       | MELAMINE CHIPBOARD WITH BLACK EDGING<br>(1040mm x 400mm X 25mm) - SLIDING TABLE |
| Power Socket                                | 2 x UNIVERSAL SOCKET (110/240Vac)                                               |
| USB Charger                                 | 1 x TYPE A OUTLET (110/240Vac)                                                  |
| USB C Charger                               | 1 x TYPE C OUTLET (110/240Vac)                                                  |
| Cat 6 Outlet                                | 1No x CAT6                                                                      |
| Ventilation Fan                             | 6 X 12VDC CROSS FLOW FAN                                                        |
| Sensor (5MIN -12V DC)                       | YES                                                                             |
| Lighting LED 4000K                          | 1NO (11W)                                                                       |
| Dimmer                                      | YES                                                                             |
| Total Air Supply<br>Air Exchange Per Hour   | 131 m3/H0UR<br>37 ACH                                                           |
| Air Purified System                         | 1 SET PRE FILTER                                                                |
| Heavy Duty Castor                           | 4                                                                               |
| Adjustable Footcap                          | 4                                                                               |
| Power Consumption (A)                       | 0.18                                                                            |
| Power Cord from POD<br>3 Metre (right Side) | YES                                                                             |
| Net Weight (kg)                             | 405                                                                             |
| Packing Weight (kg)                         | 554                                                                             |
| Wooden Crate Size (M3)                      | 1348W X 2278D X 1478H (4.54M3)                                                  |
| Sofa Packing Weight (kg)                    | 17                                                                              |
| Sofa Packing Size (M3)                      | 1030W X 630D X 420H (0.35M3)                                                    |
| Furniture                                   | SOFA                                                                            |