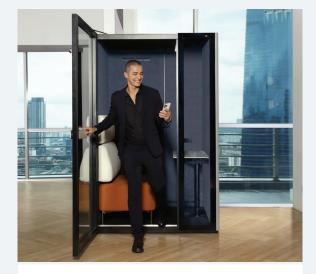

## W POD 2.0 WORKING POD

Make meetings easy with Europlan Refresh Pods. Our clever, minimal footprint office pods offer privacy and comfort for video calls, one on one or team meetings. Our pods provide quiet spaces and assist with acoustic management throughout a workspace.