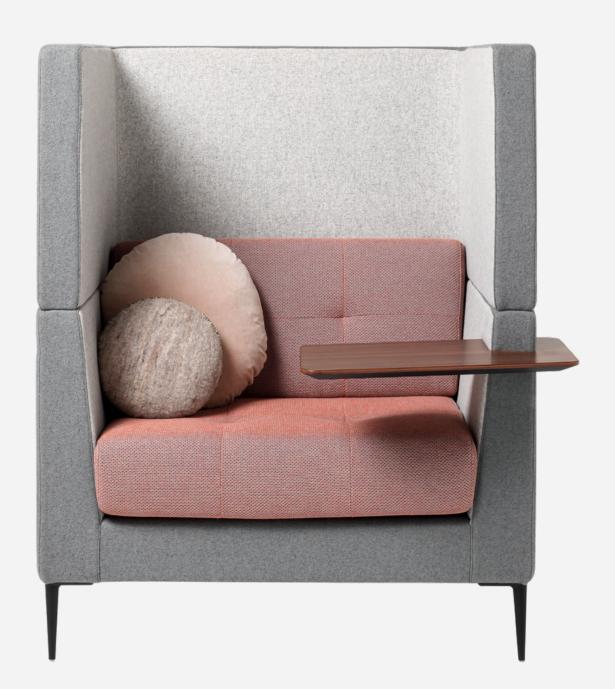

## MONSOON 1.5 SEATER

1310H x 1050W x 780D mm

The new Monsoon 1.5 Seater brings an away from the desk space to work in comfort wth a tablet to support device use.

Focusing on user experience and comfort, Monsoon is designed to create soft spaces in the office environment.

Monsoon caters to a variety of needs for both focus work and revitalisation, on your own or in a group setting. It provides visual privacy throughout a workspace with thoughtful detailing using soft shapes and an array of configurations.