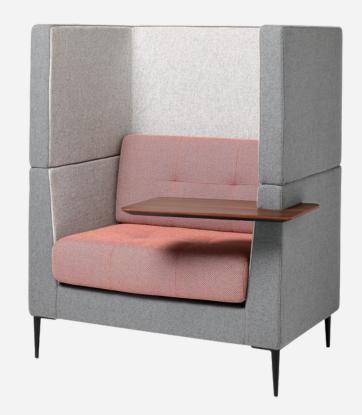

## MONSOON 1.5 SEATER

1310H x 1050W x 780D mm

The new Monsoon 1.5 Seater brings an away from the desk space to work in comfort wth a tablet to support device use.

Focusing on user experience and comfort, Monsoon is designed to create soft spaces in the office environment.

Monsoon caters to a variety of needs for both focus work and revitalisation, on your own or in a group setting. It provides visual privacy throughout a workspace with thoughtful detailing using soft shapes and an array of configurations.