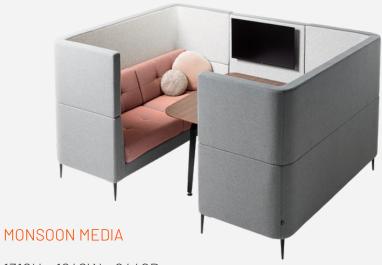

Monsoon by Europlan

Monsoon is a soft seating system designed to bring home comfort to where you work.

1310H x 1840W x 2440D mm

The new Monsoon Media Unit brings a space for technology to be enabled.

Focusing on user experience and comfort, Monsoon is designed to create soft spaces in the office environment.

Monsoon caters to a variety of needs for both focus work and revitalisation, on your own or in a group setting. It provides visual privacy throughout a workspace with thoughtful detailing using soft shapes and an array of configurations.