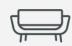

Monsoon by Europlan

Monsoon is a soft seating system designed to bring home comfort to where you work.

1310H x 1840W x 2440D mm

The new Monsoon Media Unit brings a space for technology to be enabled.

Focusing on user experience and comfort, Monsoon is designed to create soft spaces in the office environment.

Monsoon caters to a variety of needs for both focus work and revitalisation, on your own or in a group setting. It provides visual privacy throughout a workspace with thoughtful detailing using soft shapes and an array of configurations.