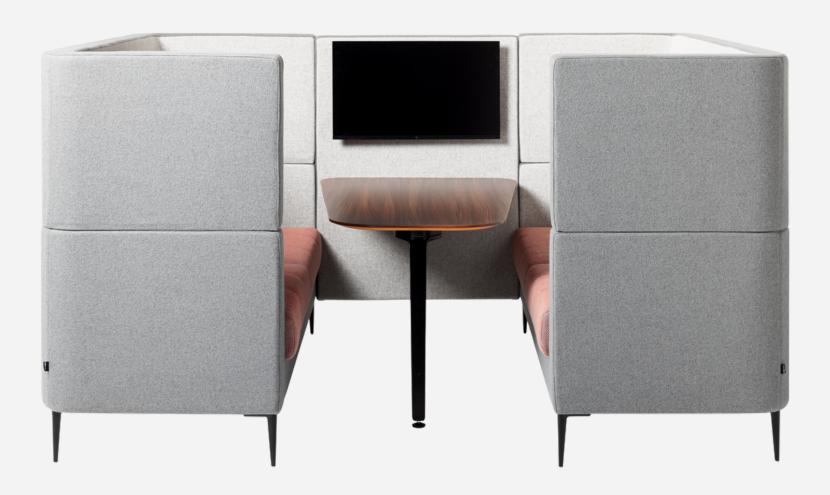

Monsoon by Europlan

Monsoon is a soft seating system designed to bring home comfort to where you work.

1310H x 1840W x 2440D mm

The new Monsoon Media Unit brings a space for technology to be enabled.

Focusing on user experience and comfort, Monsoon is designed to create soft spaces in the office environment.

Monsoon caters to a variety of needs for both focus work and revitalisation, on your own or in a group setting. It provides visual privacy throughout a workspace with thoughtful detailing using soft shapes and an array of configurations.