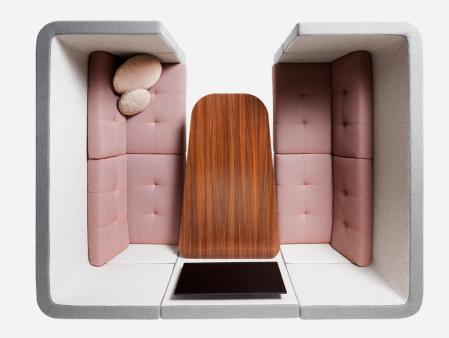

Monsoon by Europlan

Monsoon is a soft seating system designed to bring home comfort to where you work.

1310H x 1840W x 2440D mm

The new Monsoon Media Unit brings a space for technology to be enabled.

Focusing on user experience and comfort, Monsoon is designed to create soft spaces in the office environment.

Monsoon caters to a variety of needs for both focus work and revitalisation, on your own or in a group setting. It provides visual privacy throughout a workspace with thoughtful detailing using soft shapes and an array of configurations.