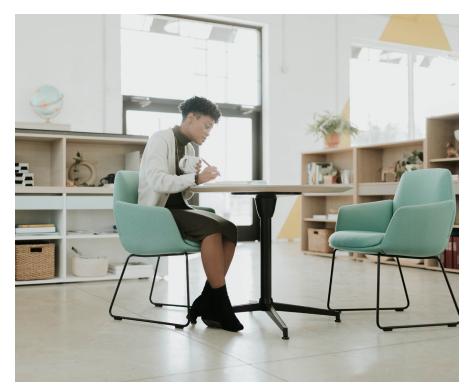

## **Poppy**

HAWORTH Poppy Guest Seating

As part of the Poppy<sup>TM</sup> seating family, Poppy guest chair has the comfort and cozy warmth people desire. Flexible and accommodating, Poppy is a welcoming presence anywhere people work and collaborate—from meeting rooms and offices, to touchdown spaces and lobbies.

## **Features**

- Naturally flexing back moves with you for comfort
- Four-leg wooden dowel base rotates 360 degrees and has a warm wooden base available in four finishes
- Four-star base rotates 360 degrees and has a sleek, modern painted steel base in Black or Smooth Plaster
- Five-star star base with casters rotates 360 degrees, with 5" height-adjustable seat (16–21") and casters to support movement
- Sled base in Black or Smooth Plaster provides a light-scale aesthetic that complements other Poppy and Haworth elements
- Available in a wide range of upholstery options with double-needle, top-stitched seams.