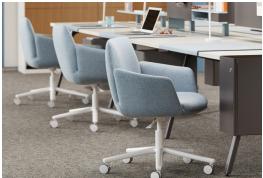

## **Poppy**

HAWORTH Poppy Guest Seating

As part of the Poppy<sup>TM</sup> seating family, Poppy guest chair has the comfort and cozy warmth people desire. Flexible and accommodating, Poppy is a welcoming presence anywhere people work and collaborate—from meeting rooms and offices, to touchdown spaces and lobbies.

## **Features**

- Naturally flexing back moves with you for comfort
- Four-leg wooden dowel base rotates 360 degrees and has a warm wooden base available in four finishes
- Four-star base rotates 360 degrees and has a sleek, modern painted steel base in Black or Smooth Plaster
- Five-star star base with casters rotates 360 degrees, with 5" height-adjustable seat (16–21") and casters to support movement
- Sled base in Black or Smooth Plaster provides a light-scale aesthetic that complements other Poppy and Haworth elements
- Available in a wide range of upholstery options with double-needle, top-stitched seams.