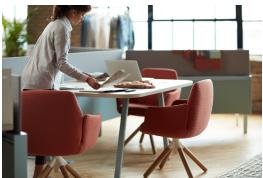

## **Poppy**

HAWORTH Poppy Guest Seating

As part of the Poppy<sup>TM</sup> seating family, Poppy guest chair has the comfort and cozy warmth people desire. Flexible and accommodating, Poppy is a welcoming presence anywhere people work and collaborate—from meeting rooms and offices, to touchdown spaces and lobbies.

## **Features**

- Naturally flexing back moves with you for comfort
- Four-leg wooden dowel base rotates 360 degrees and has a warm wooden base available in four finishes
- Four-star base rotates 360 degrees and has a sleek, modern painted steel base in Black or Smooth Plaster
- Five-star star base with casters rotates 360 degrees, with 5" height-adjustable seat (16–21") and casters to support movement
- Sled base in Black or Smooth Plaster provides a light-scale aesthetic that complements other Poppy and Haworth elements
- Available in a wide range of upholstery options with double-needle, top-stitched seams.