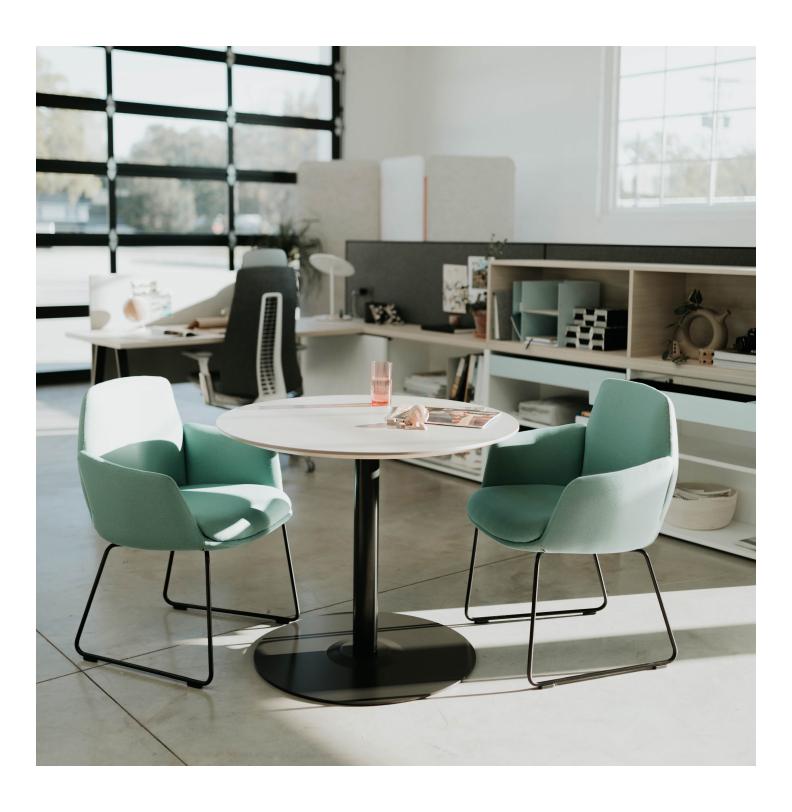

## **Poppy**

HAWORTH Poppy Guest Seating

As part of the Poppy<sup>TM</sup> seating family, Poppy guest chair has the comfort and cozy warmth people desire. Flexible and accommodating, Poppy is a welcoming presence anywhere people work and collaborate—from meeting rooms and offices, to touchdown spaces and lobbies.

## **Features**

- Naturally flexing back moves with you for comfort
- Four-leg wooden dowel base rotates 360 degrees and has a warm wooden base available in four finishes
- Four-star base rotates 360 degrees and has a sleek, modern painted steel base in Black or Smooth Plaster
- Five-star star base with casters rotates 360 degrees, with 5" height-adjustable seat (16–21") and casters to support movement
- Sled base in Black or Smooth Plaster provides a light-scale aesthetic that complements other Poppy and Haworth elements
- Available in a wide range of upholstery options with double-needle, top-stitched seams.