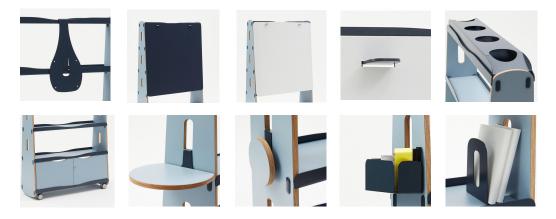

#### Accessories

Roam has a range of accessories: TV attachment, acoustic pinboard, high quality whiteboard with built-in self-stand, board hooks, planter box, storage locker, laptop table, cable tidy, hanging storage box, book end. Accessories available for ordering individually.

#### Materials

- Shelves and frame: 18mm Plytech Futura (European Birch HPL).
- Shelf guards: powder-coated 4mm steel steel shelf and custom diecast hardware.
- Whiteboard: 4mm with anti-graffiti wrap and built-in self-stand.
- Pinboard: 4mm, 100% polyester fibres (including 65% post-consumer recycled material), non-toxic, non-irritant and non-allergenic in 16 colours.
- Laptop table in 18mm Plytech Futura to match shelves, 350 x 280 usable space.
- TV attachment bracket: powder-coated metal.
- All other accessories: diecast powder-coated metal.

#### **Features**

- · Carefully crafted design detailing.
- Manufactured from high quality, hard wearing Futura board with powder coated metal shelf guards and custom diecast hardware.
- Castors are industrial strength and riveted to shelf guards for additional stability.
- Full range of custom-designed accessories.
- Selection of premium colours available.
- Slots in shelves for cable management.
- Easy to move multiple built-in handle slots.
- Extremely stable.
- Quick and easy to assemble.
- Flat pack for ease of shipping.
- 5 year warranty.