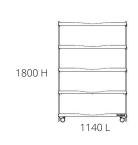

h shelves, 350 x 280 usable space.
- TV attachment bracket: powder-coated metal.
- All other accessories: diecast powder-coated metal.

#### **Features**

- · Carefully crafted design detailing.
- Manufactured from high quality, hard wearing Futura board with powder coated metal shelf guards and custom diecast hardware.
- Castors are industrial strength and riveted to shelf guards for additional stability.
- Full range of custom-designed accessories.
- Selection of premium colours available.
- Slots in shelves for cable management.
- Easy to move multiple built-in handle slots.
- Extremely stable.
- Quick and easy to assemble.
- Flat pack for ease of shipping.
- 5 year warranty.

### Designed and made in New Zealand

#### Pinboard Colours







Pinnacle



Rosada





Empire



Ironbank





#### STANDARD COLOURS



White

#### PREMIUM COLOURS



Wasabi



Denim



Saffron



Stone Grey



Jet Black