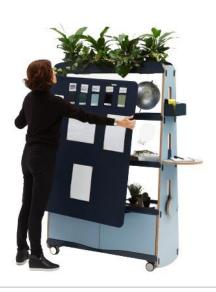

Enter Roam - a multi-talented, mobile multimedia unit with a variety of accessories; Roam is your most versatile team member. Reconfigure it to make any space into a collaborative space. Roam has whatever you need, wherever you need it.

#### About

Roam is a mobile centre for multimedia presentations, communication, brainstorming and planning, space definition and storage. A full range of accessories make it easy to customise for your needs.

#### Accessories

Roam has a range of accessories: TV attachment, acoustic pinboard, high quality whiteboard with built-in self-stand, board hooks, planter box, storage locker, laptop table, cable tidy, hanging storage box, book end. Accessories available for ordering individually.

#### **Applications**

Customise Roam to your needs - Move it wherever you need it, whenever you need it:

- Communicate via a multimedia presentation.
- Facilitate a brainstorming or planning session.
- Create a display wall, a biophilic experience, display and securely store belongings and equipment.
- Use as a visual and acoustic screen to define, divide or shield spaces.
- Group multiple units to create a wall or freestanding room.