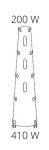

shelves, 350 x 280 usable space.
- TV attachment bracket: powder-coated metal.
- All other accessories: diecast powder-coated metal.

#### **Features**

- · Carefully crafted design detailing.
- Manufactured from high quality, hard wearing Futura board with powder coated metal shelf guards and custom diecast hardware.
- Castors are industrial strength and riveted to shelf guards for additional stability.
- Full range of custom-designed accessories.
- Selection of premium colours available.
- Slots in shelves for cable management.
- Easy to move multiple built-in handle slots.
- Extremely stable.
- Quick and easy to assemble.
- Flat pack for ease of shipping.
- 5 year warranty.

### Designed and made in New Zealand

#### Pinboard Colours







Pinnacle



Rosada





Empire



Ironbank





#### STANDARD COLOURS



White

#### PREMIUM COLOURS



Wasabi



Denim



Saffron



Stone Grey



Jet Black