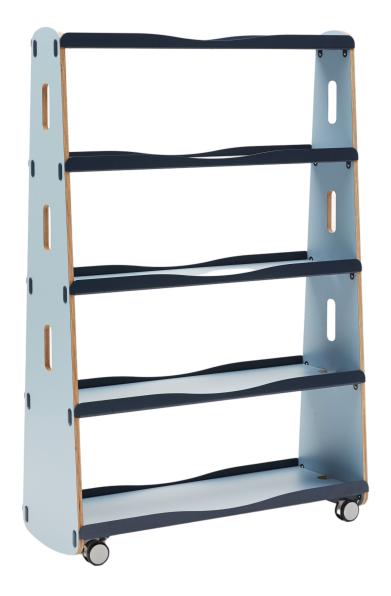

Enter Roam - a multi-talented, mobile multimedia unit with a variety of accessories; Roam is your most versatile team member. Reconfigure it to make any space into a collaborative space. Roam has whatever you need, wherever you need it.

#### About

Roam is a mobile centre for multimedia presentations, communication, brainstorming and planning, space definition and storage. A full range of accessories make it easy to customise for your needs.

Easy to move and manoeuvre, Roam is designed for strength and stability as well as good looks.

Flat packs for shipping with quick and easy assembly.

Designed and developed in agile work environments.

#### **Dimensions**

1140L x 1800H x 410D

#### Materials

- Shelves and frame: 18mm Plytech Futura (European Birch HPL).
- Shelf guards: powder-coated 4mm steel steel shelf and custom diecast hardware.
- Whiteboard: 4mm with anti-graffiti wrap and built-in self-stand.
- Pinboard: 4mm, 100% polyester fibres (including 65% post-consumer recycled material), non-toxic, non-irritant and non-allergenic in 16 colours.
- Laptop table in 18mm Plytech Futura to match shelves, 350 x 280 usable space.
- TV attachment bracket: powder-coated metal.
- All other accessories: diecast powder-coated metal.

#### **Features**

- · Carefully crafted design detailing.
- Manufactured from high quality, hard wearing Futura board with powder coated metal shelf guards and custom diecast hardware.
- Castors are industrial strength and riveted to shelf guards for additional stability.
- Full range of custom-designed accessories.
- Selection of premium colours available.
- Slots in shelves for cable management.
- Easy to move multiple built-in handle slots.
- Extremely stable.
- Quick and easy to assemble.
- Flat pack for ease of shipping.
- 5 year warranty.