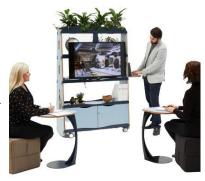

#### **Applications**

Customise Roam to your needs - Move it wherever you need it, whenever you need it:

- Communicate via a multimedia presentation.
- Facilitate a brainstorming or planning session.
- Create a display wall, a biophilic experience, display and securely store belongings and equipment.
- Use as a visual and acoustic screen to define, divide or shield spaces.
- Group multiple units to create a wall or freestanding room.

Roam is ideal for open plan offices, meeting rooms reception areas, breakout zones, presentation spaces and many more.