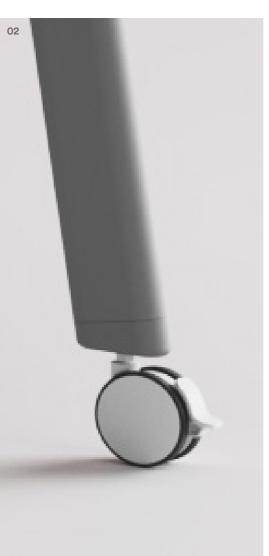

Available in three heights and with the option to add castors, Rosie is just as at home in the centre of a crucial brainstorming session as it is for a casual 1:1 meeting.

- O1 Rosie's simple lines and soft forms achieve a design aesthetic that is a perfect fit in today's workplace and yet will also remain timeless for years to come.
- O2 Available with soft-tread lockable castors at all three heights.
- 03 Integrated Footrail for 1050mmH frames.
- O4 Power Vortex is available with 2x power and 2x data or 4x power.
- O5 Power Vortex includes a fabric cable pocket with an entry for an umbilical to keep cables clean and tidy.