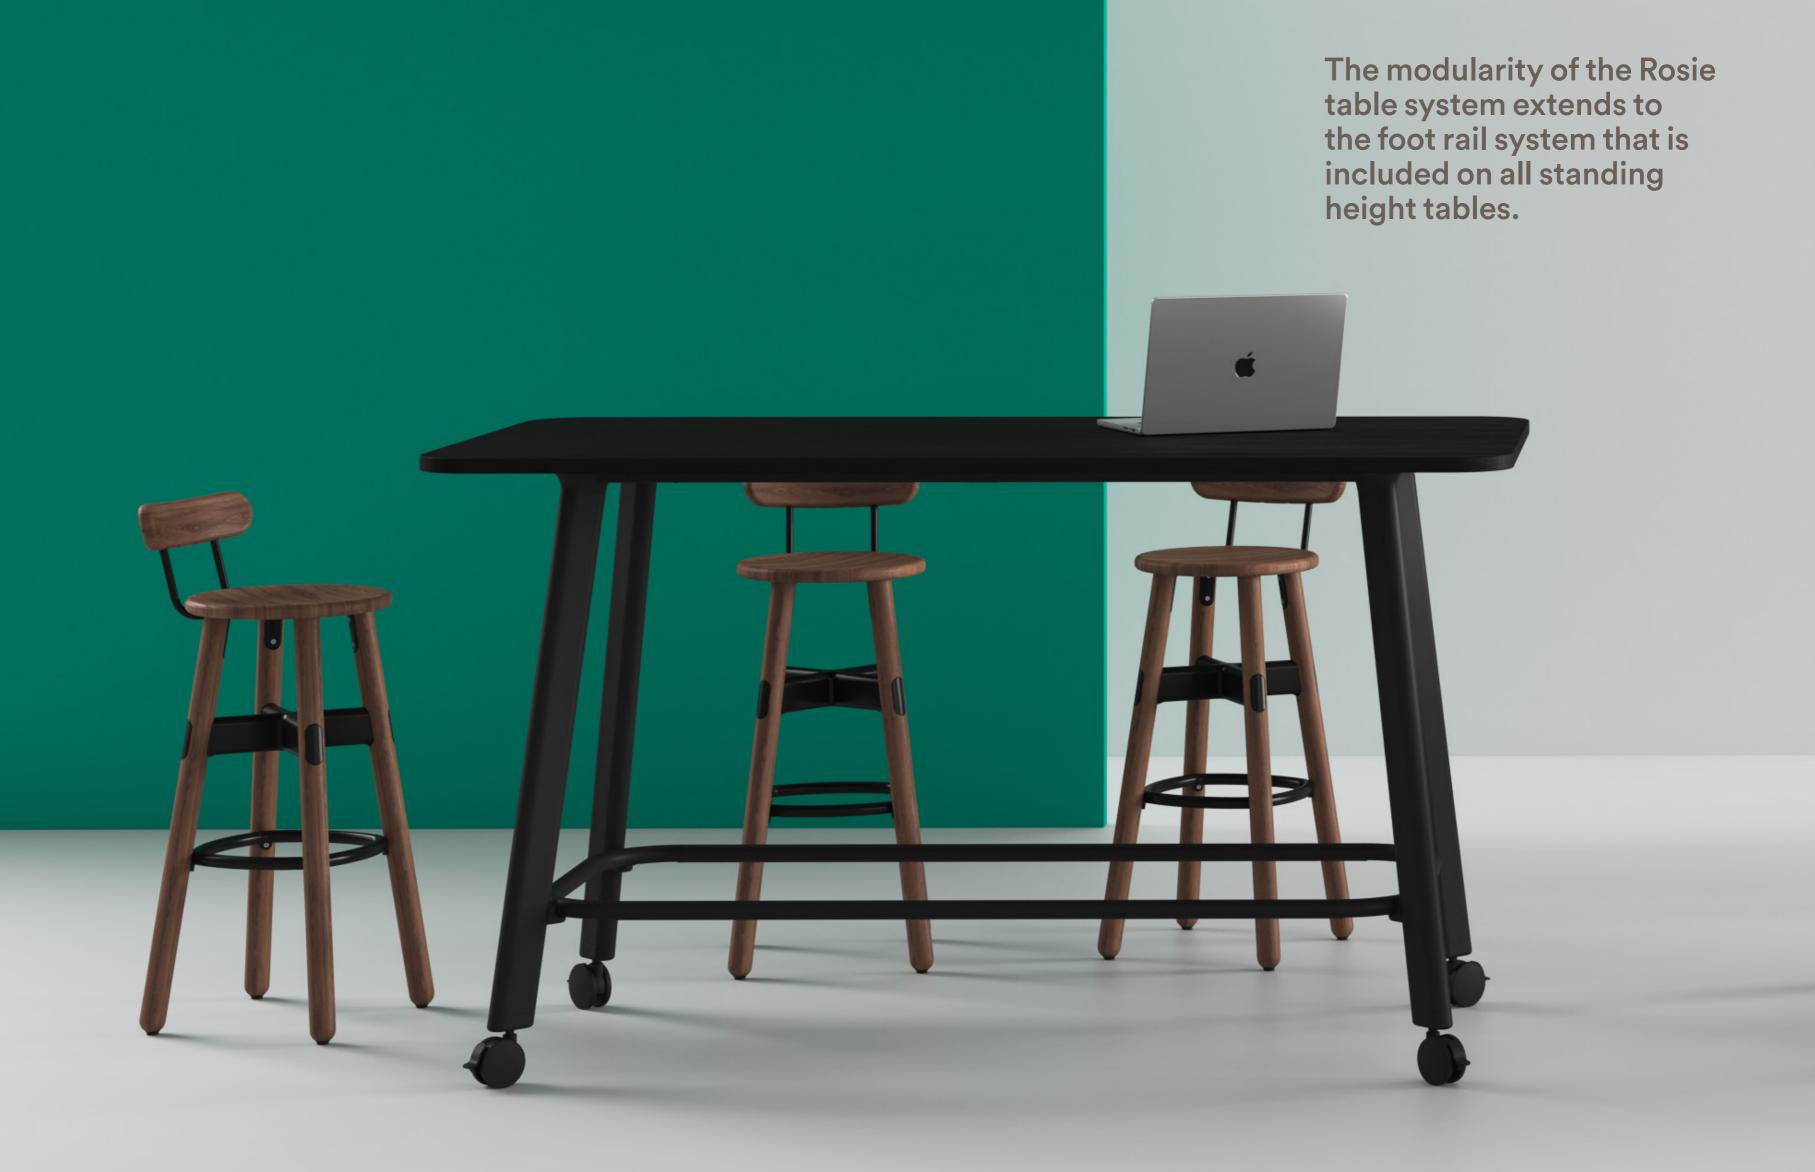

## Rosie

A Modular System Designed for Collaboration.

Whether it's a formal staff meeting or a quick catch up over coffee, Rosie's range of accessories and modular components provide the flexibility to suit any environment.

Available in three heights and with the option to add castors, Rosie is just as at home in the centre of a crucial brainstorming session as it is for a casual 1:1 meeting.

- O1 Rosie's simple lines and soft forms achieve a design aesthetic that is a perfect fit in today's workplace and yet will also remain timeless for years to come.
- O2 Available with soft-tread lockable castors at all three heights.
- 03 Integrated Footrail for 1050mmH frames.
- O4 Power Vortex is available with 2x power and 2x data or 4x power.
- O5 Power Vortex includes a fabric cable pocket with an entry for an umbilical to keep cables clean and tidy.