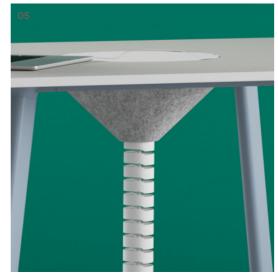

Available in three heights and with the option to add castors, Rosie is just as at home in the centre of a crucial brainstorming session as it is for a casual 1:1 meeting.

- O1 Rosie's simple lines and soft forms achieve a design aesthetic that is a perfect fit in today's workplace and yet will also remain timeless for years to come.
- O2 Available with soft-tread lockable castors at all three heights.
- 03 Integrated Footrail for 1050mmH frames.
- O4 Power Vortex is available with 2x power and 2x data or 4x power.
- O5 Power Vortex includes a fabric cable pocket with an entry for an umbilical to keep cables clean and tidy.

The Power Vortex is a tidy in-table power solution that provides easy access to power to keep your laptop, phone or tablet charged during those agile collaborative sessions while keeping excess cabling off the table top.