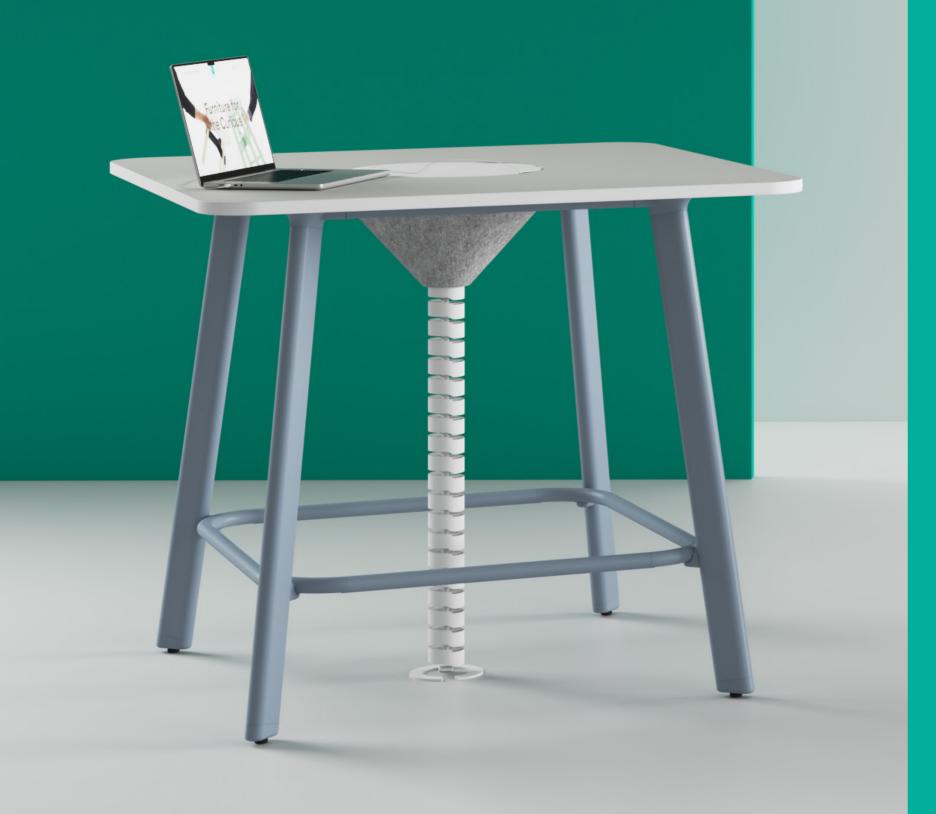

Available in three heights and with the option to add castors, Rosie is just as at home in the centre of a crucial brainstorming session as it is for a casual 1:1 meeting.

- O1 Rosie's simple lines and soft forms achieve a design aesthetic that is a perfect fit in today's workplace and yet will also remain timeless for years to come.
- O2 Available with soft-tread lockable castors at all three heights.
- 03 Integrated Footrail for 1050mmH frames.
- O4 Power Vortex is available with 2x power and 2x data or 4x power.
- O5 Power Vortex includes a fabric cable pocket with an entry for an umbilical to keep cables clean and tidy.

The Power Vortex is a tidy in-table power solution that provides easy access to power to keep your laptop, phone or tablet charged during those agile collaborative sessions while keeping excess cabling off the table top.