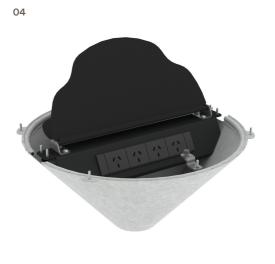

Available in three heights and with the option to add castors, Rosie is just as at home in the centre of a crucial brainstorming session as it is for a casual 1:1 meeting.

- O1 Rosie's simple lines and soft forms achieve a design aesthetic that is a perfect fit in today's workplace and yet will also remain timeless for years to come.
- O2 Available with soft-tread lockable castors at all three heights.
- 03 Integrated Footrail for 1050mmH frames.
- O4 Power Vortex is available with 2x power and 2x data or 4x power.
- O5 Power Vortex includes a fabric cable pocket with an entry for an umbilical to keep cables clean and tidy.

The Power Vortex is a tidy in-table power solution that provides easy access to power to keep your laptop, phone or tablet charged during those agile collaborative sessions while keeping excess cabling off the table top.