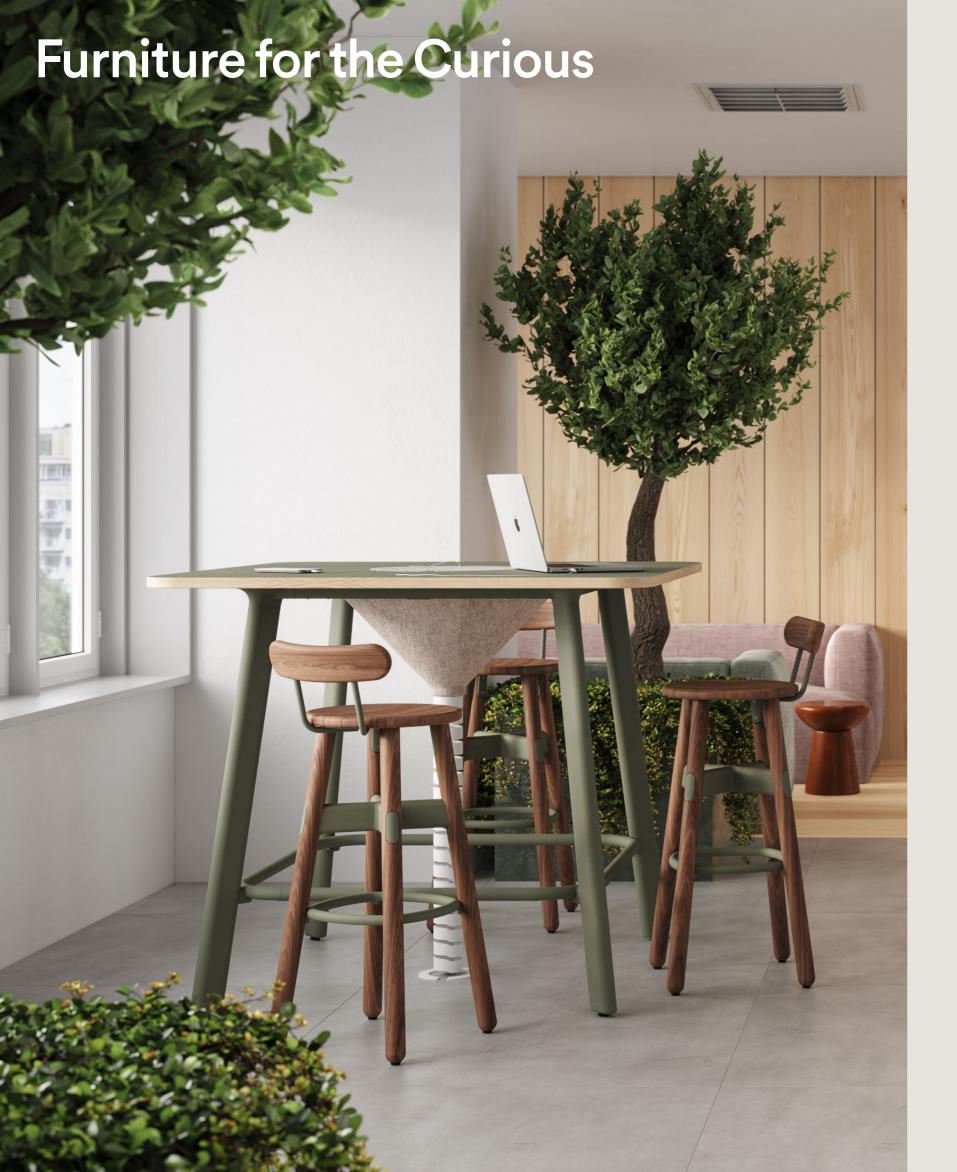

## 



## Rosie

A Modular System Designed for Collaboration.

Whether it's a formal staff meeting or a quick catch up over coffee, Rosie's range of accessories and modular components provide the flexibility to suit any environment.

Available in three heights and with the option to add castors, Rosie is just as at home in the centre of a crucial brainstorming session as it is for a casual 1:1 meeting.



- O1 Rosie's simple lines and soft forms achieve a design aesthetic that is a perfect fit in today's workplace and yet will also remain timeless for years to come.
- O2 Available with soft-tread lockable castors at all three heights.
- 03 Integrated Footrail for 1050mmH frames.
- O4 Power Vortex is available with 2x power and 2x data or 4x power.
- O5 Power Vortex includes a fabric cable pocke