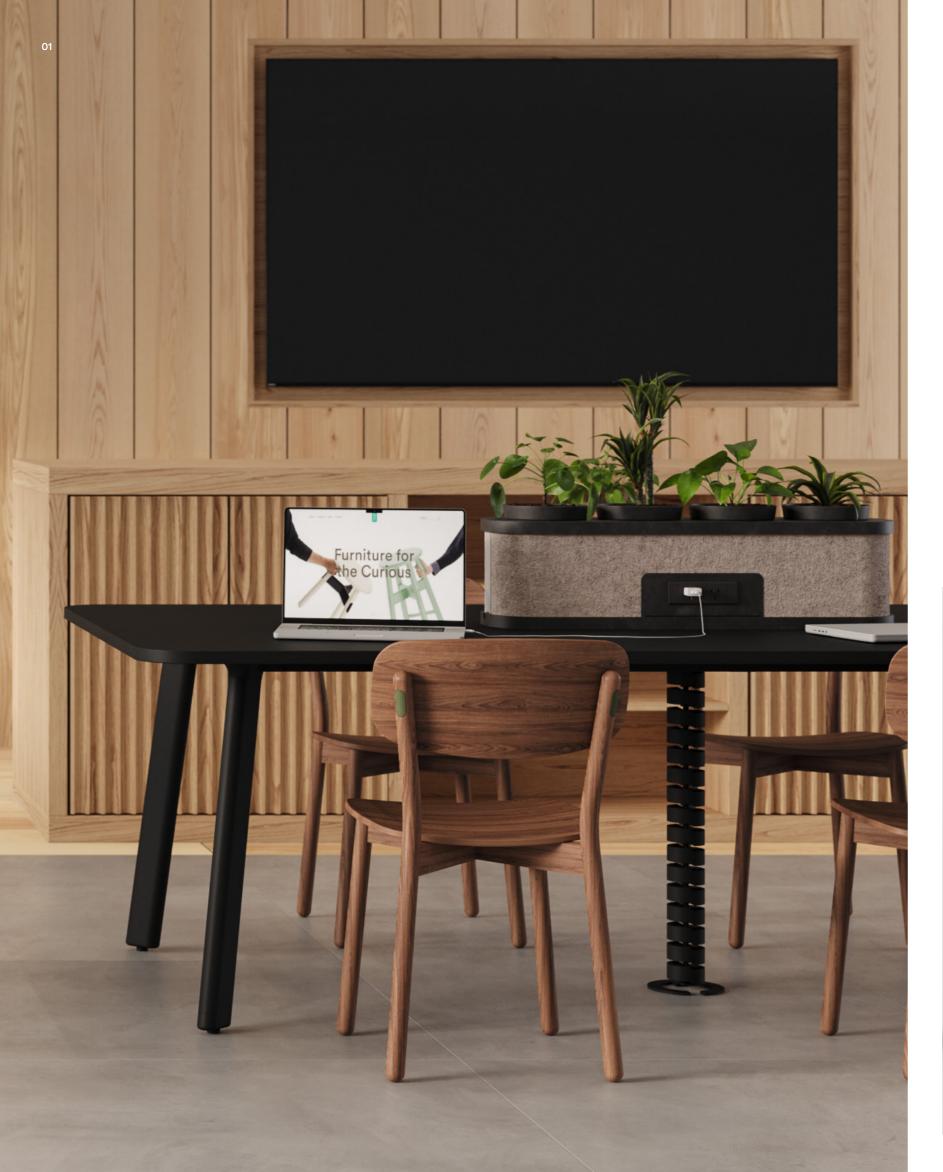

## Rosie

A Modular System Designed for Collaboration.

Whether it's a formal staff meeting or a quick catch up over coffee, Rosie's range of accessories and modular components provide the flexibility to suit any environment.

Available in three heights and with the option to add castors, Rosie is just as at home in the centre of a crucial brainstorming session as it is for a casual 1:1 meeting.

- O1 Rosie's simple lines and soft forms achieve a design aesthetic that is a perfect fit in today's workplace and yet will also remain timeless for years to come.
- O2 Available with soft-tread lockable castors at all three heights.
- 03 Integrated Footrail for 1050mmH frames.
- O4 Power Vortex is available with 2x power and 2x data or 4x power.
- O5 Power Vortex includes a fabric cable pocket with an entry for an umbilical to keep cables clean and tidy.

The Power Vortex is a tidy in-table power solution that provides easy access to power to keep your laptop, phone or tablet charged during those agile collaborative sessions while keeping excess cabling off the table top.