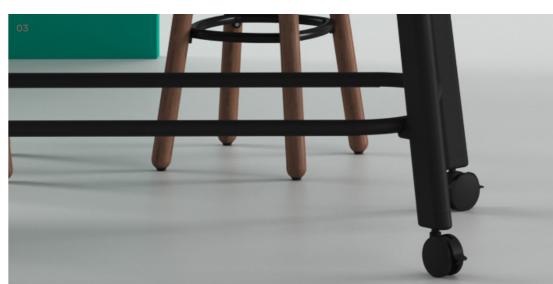

Available in three heights and with the option to add castors, Rosie is just as at home in the centre of a crucial brainstorming session as it is for a casual 1:1 meeting.

- O1 Rosie's simple lines and soft forms achieve a design aesthetic that is a perfect fit in today's workplace and yet will also remain timeless for years to come.
- O2 Available with soft-tread lockable castors at all three heights.
- 03 Integrated Footrail for 1050mmH frames.
- O4 Power Vortex is available with 2x power and 2x data or 4x power.
- O5 Power Vortex includes a fabric cable pocket with an entry for an umbilical to keep cables clean and tidy.