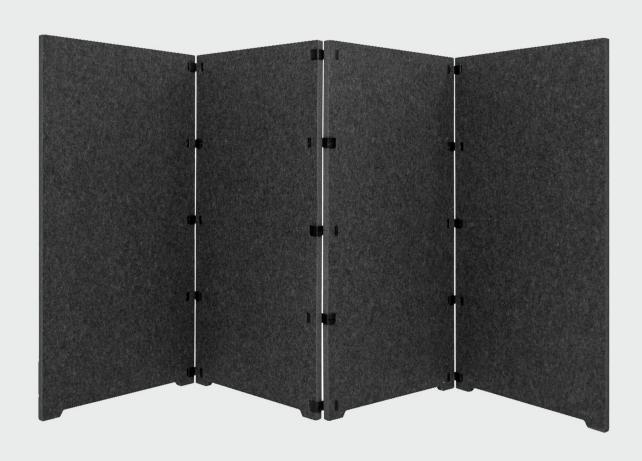

# SCREEN-E SCREEN

MOVEABLE SCREEN BY EUROPLAN

Screen-e is made from 100% polyester fibre and contains a minimum of 65% post-consumer recycled material.

A pinnable and cool room divider designed to reduce reverberation and control background chatter

# SCREEN-E SCREEN

MOVEABLE SCREEN BY EUROPLAN

Moveable acoustic room divider for creating private quiet spaces.

Manage your interior acoustics with a lightweight semi-rigid panel screen that has proven sound absorbing properties.

- Low 1190 H x 2400 W x 24 T mm
- ✓ High 1790 H x 2400 W x 24 T mm
- √ 17 colour options for screen panels
- ✓ Hinges available in black only
- Lead time 4 weeks

Featuring a patented hinge system that makes moving, placing, folding and storing a breeze.