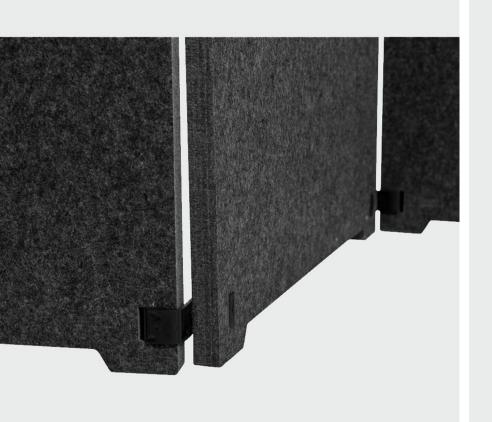

- Low 1190 H x 2400 W x 24 T mm
- ✓ High 1790 H x 2400 W x 24 T mm
- √ 17 colour options for screen panels
- ✓ Hinges available in black only
- Lead time 4 weeks

Featuring a patented hinge system that makes moving, placing, folding and storing a breeze.