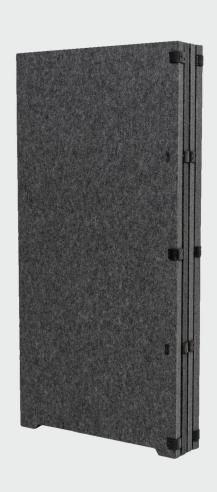

# SCREEN-E SCREEN

MOVEABLE SCREEN BY EUROPLAN

Screen-e is made from 100% polyester fibre and contains a minimum of 65% post-consumer recycled material.

A pinnable and cool room divider designed to reduce reverberation and control background chatter

- Low 1190 H x 2400 W x 24 T mm
- ✓ High 1790 H x 2400 W x 24 T mm
- √ 17 colour options for screen panels
- ✓ Hinges available in black only
- Lead time 4 weeks

Featuring a patented hinge system that makes moving, placing, folding and storing a breeze.

# SCREEN-E SCREEN

MOVEABLE SCREEN BY EUROPLAN

Moveable acoustic room divider for creating private quiet spaces.

Manage your interior acoustics with a lightweight semi-rigid panel screen that has proven sound absorbing properties.