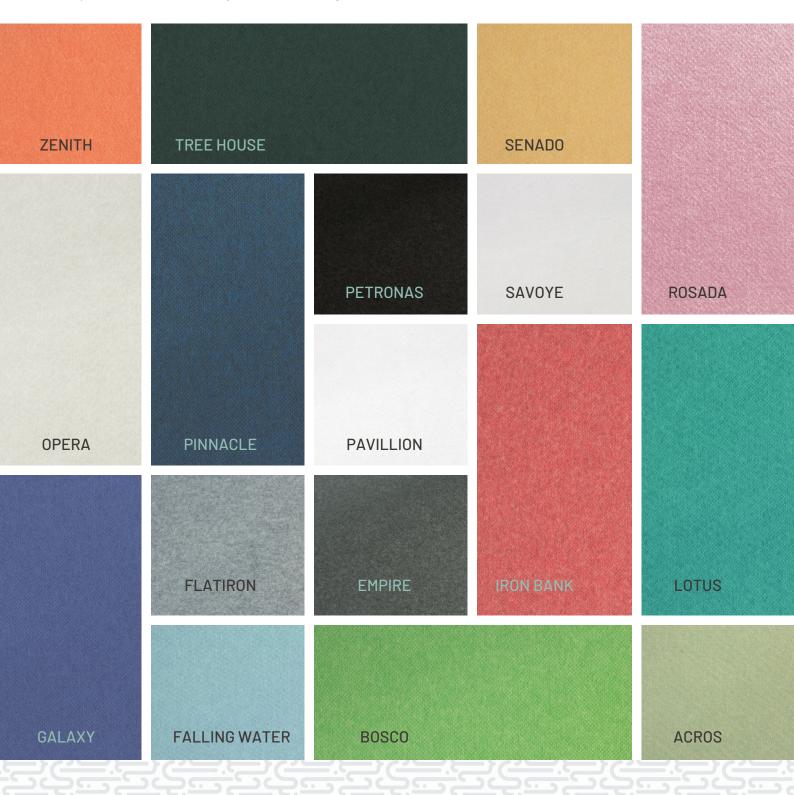

## COLOURS

Screen Panels are available in 17 different colours.

Throw accent tones throughout your work space or create a colour palette to match your branding.

- Low 1190 H x 2400 W x 24 T mm
- ✓ High 1790 H x 2400 W x 24 T mm
- √ 17 colour options for screen panels
- ✓ Hinges available in black only
- Lead time 4 weeks

Featuring a patented hinge system that makes moving, placing, folding and storing a breeze.