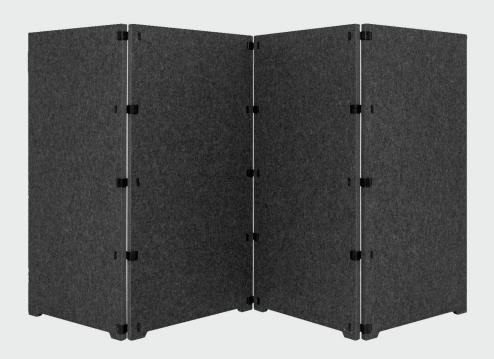

- Low 1190 H x 2400 W x 24 T mm
- ✓ High 1790 H x 2400 W x 24 T mm
- √ 17 colour options for screen panels
- ✓ Hinges available in black only
- Lead time 4 weeks

Featuring a patented hinge system that makes moving, placing, folding and storing a breeze.

#### LOW 1190H x 2400W x 24T MM

## HIGH 1790H x 2400W x 24T MM