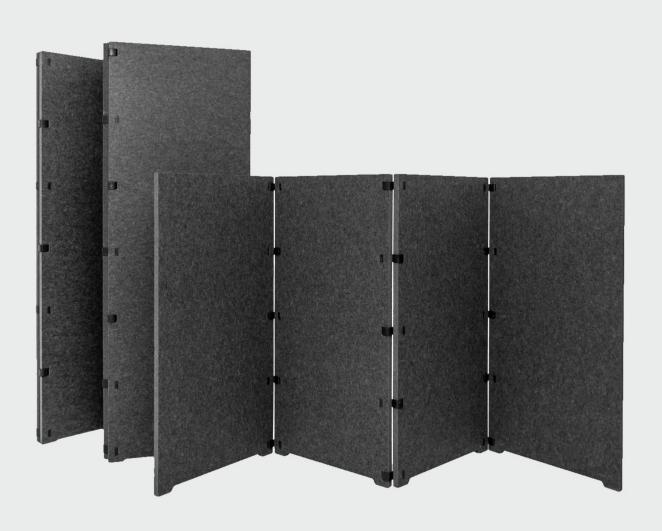

- Low 1190 H x 2400 W x 24 T mm
- ✓ High 1790 H x 2400 W x 24 T mm
- √ 17 colour options for screen panels
- ✓ Hinges available in black only
- Lead time 4 weeks

Featuring a patented hinge system that makes moving, placing, folding and storing a breeze.

#### LOW 1190H x 2400W x 24T MM

## HIGH 1790H x 2400W x 24T MM