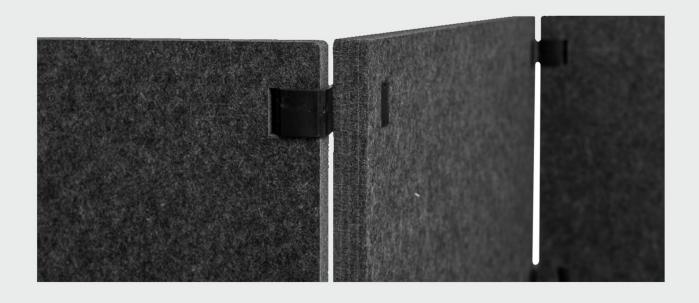

- Low 1190 H x 2400 W x 24 T mm
- ✓ High 1790 H x 2400 W x 24 T mm
- √ 17 colour options for screen panels
- ✓ Hinges available in black only
- Lead time 4 weeks

Featuring a patented hinge system that makes moving, placing, folding and storing a breeze.