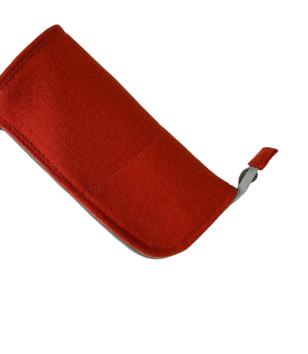

#### **Pencil Case**

- Pencil Case comes execusively in Camira Blazer fabric
- Dual zipped for easy access
- The pencil case is able to convert into a fabric pen pot
- Available in a variety of Camira Blazer colours to suit your workstyle