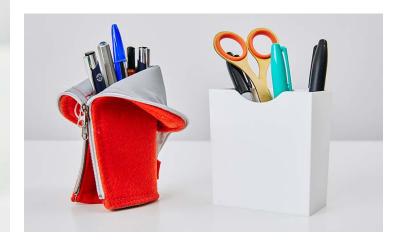

#### **Personalisation**

We pride ourselves in giving you the ability to personalise your Hotbox 2 to suit your workstyle. You can select from our range of coloured fabric covers to compliment your personality. The centre divider whiteboard enables you to make quick notes on the fly. Our Slide on Photo Frame can be hung on your Hotbox 2 or stood on your desk with pride. Your Hotbox 2 comes with x2 Utility Pots to help you house your things and to keep organised. Lastly, we have a range of coloured fabric Pencil Cases to match or compliment your choice of cover.

#### **Pencil Case**

- Pencil Case comes execusively in Camira Blazer fabric
- Dual zipped for easy access
- The pencil case is able to convert into a fabric pen pot
- Available in a variety of Camira Blazer colours to suit your workstyle