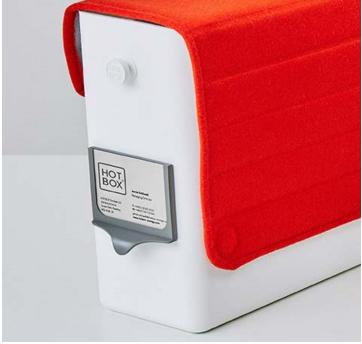

#### **Ease of Use**

Our Hotbox 2 has been developed with your needs and ease of use in mind. Hotbox 2 features a side pull handle to help you pull your Hotbox 2 from your locker and a business card holder for easy identification. It features a soft grip handle and optional shoulder strap, with a Surrey Blazer pad enabling you to move your Hotbox 2 with ease and comfort. Once at your desk, you can open your Hotbox 2 and the cover will act as a protective mat for your desk.

### **Specification**

- Large rear compartment for laptops and files
- A variety of cover colours and fabrics avaliable
- · Soft grip handle
- · Elastic tablet strap
- · Pen and utility pots
- · Business card holder and side pull
- · Cover folds over into a protective mat
- · Shoulder strap connector