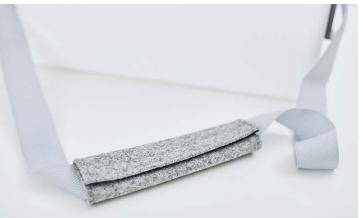

#### **Ease of Use**

Our Hotbox 2 has been developed with your needs and ease of use in mind. Hotbox 2 features a side pull handle to help you pull your Hotbox 2 from your locker and a business card holder for easy identification. It features a soft grip handle and optional shoulder strap, with a Surrey Blazer pad enabling you to move your Hotbox 2 with ease and comfort. Once at your desk, you can open your Hotbox 2 and the cover will act as a protective mat for your desk.