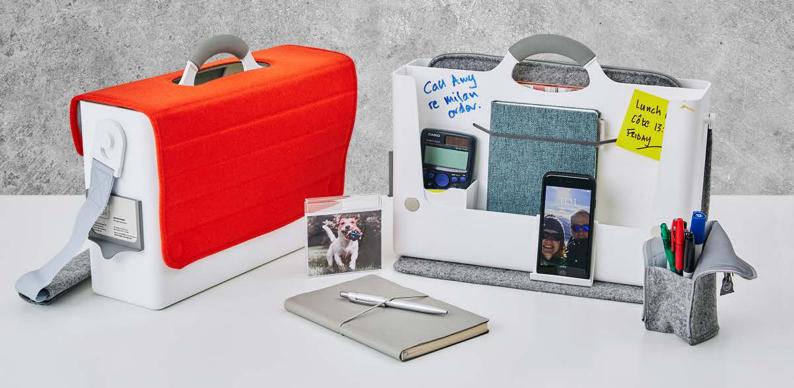

### Who are you at work?

The second product in the Hotbox family is Hotbox 2. Hotbox 2 encompasses everything we stand for: agility, style and individuality. Available with tactile fabric covers, Nexus or Camira Blazer, and in colours to reflect your personality, the easily portable Hotbox 2 makes intuitive use of space.

Not only does it include an integrated whiteboard, you can also store everything from your lapop, iPad, stationery, photographs, even the tiny cactus you have gradually bonded with. Hotbox 2's endless storage possibilities means it contains everything you need to work in different destinations with zero fuss.

#### **Personalisation**

We pride ourselves in giving you the ability to personalise your Hotbox 2 to suit your workstyle. You can select from our range of coloured fabric covers to compliment your personality. The centre divider whiteboard enables you to make quick notes on the fly. Our Slide on Photo Frame can be hung on your Hotbox 2 or stood on your desk with pride. Your Hotbox 2 comes with x2 Utility Pots to help you house your things and to keep organised. Lastly, we have a range of coloured fabric Pencil Cases to match or compliment your choice of cover.

#### **Ease of Use**

Our Hotbox 2 has been developed with your needs and ease of use in mind. Hotbox 2 features a side pull handle to help you pull your Hotbox 2 from your locker and a business card holder for easy identification. It features a soft grip handle and optional shoulder strap, with a Surrey Blazer pad enabling you to move your Hotbox 2 with ease and comfort. Once at your desk, you can open your Hotbox 2 and the cover will act as a protective mat for your desk.