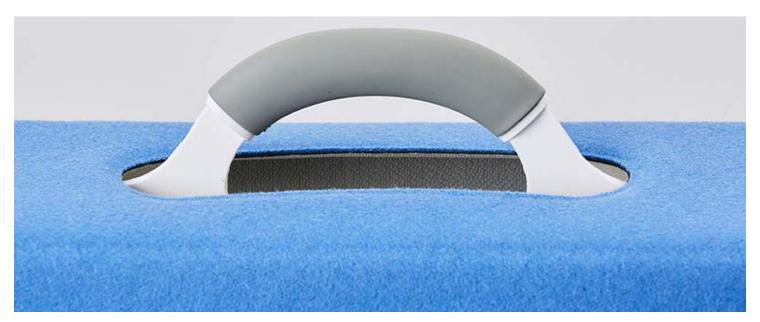

#### **Ease of Use**

Our Hotbox 2 has been developed with your needs and ease of use in mind. Hotbox 2 features a side pull handle to help you pull your Hotbox 2 from your locker and a business card holder for easy identification. It features a soft grip handle and optional shoulder strap, with a Surrey Blazer pad enabling you to move your Hotbox 2 with ease and comfort. Once at your desk, you can open your Hotbox 2 and the cover will act as a protective mat for your desk.