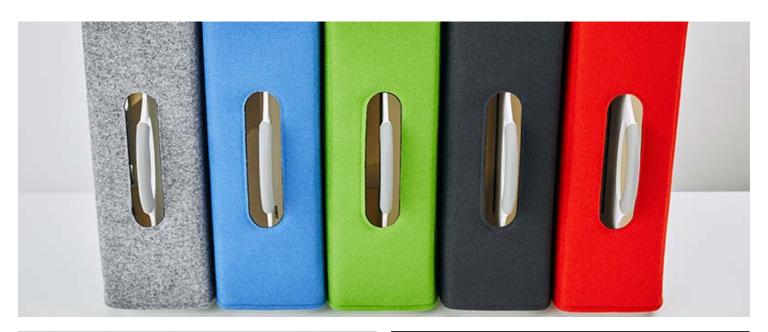

#### **Personalisation**

We pride ourselves in giving you the ability to personalise your Hotbox 2 to suit your workstyle. You can select from our range of coloured fabric covers to compliment your personality. The centre divider whiteboard enables you to make quick notes on the fly. Our Slide on Photo Frame can be hung on your Hotbox 2 or stood on your desk with pride. Your Hotbox 2 comes with x2 Utility Pots to help you house your things and to keep organised. Lastly, we have a range of coloured fabric Pencil Cases to match or compliment your choice of cover.

### **Specification**

- Large rear compartment for laptops and files
- A variety of cover colours and fabrics avaliable
- · Soft grip handle
- · Elastic tablet strap
- · Pen and utility pots
- · Business card holder and side pull
- · Cover folds over into a protective mat
- · Shoulder strap connector