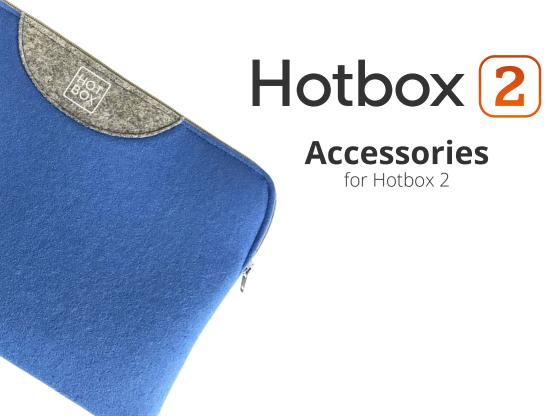

#### **Pencil Case**

- Pencil Case comes execusively in Camira Blazer fabric
- Dual zipped for easy access
- The pencil case is able to convert into a fabric pen pot
- Available in a variety of Camira Blazer colours to suit your workstyle

#### **Laptop Sleeve**

- Laptop Sleeve comes execusively in Camira Blazer fabric
- Has a soft foam inner
- · Dimensions: Height 22cm, Width 33cm, Depth 1.5cm and will fit a 15inch laptop (eg. 15-inch MacBook Air)
- Available in a variety of Camira Blazer colours to suit your workstyle