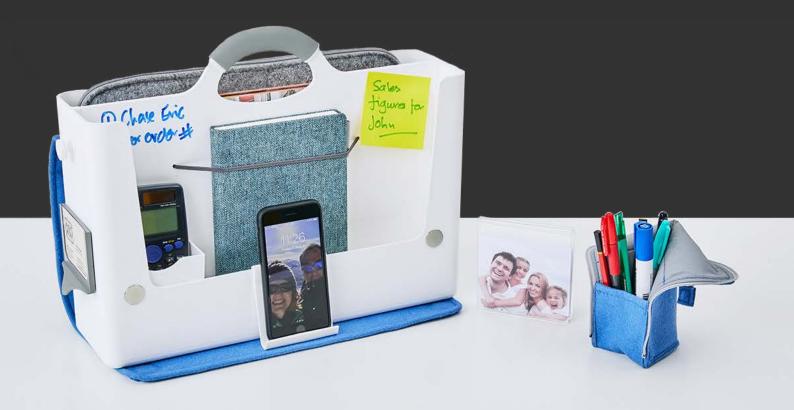

#### **Personalisation**

We pride ourselves in giving you the ability to personalise your Hotbox 2 to suit your workstyle. You can select from our range of coloured fabric covers to compliment your personality. The centre divider whiteboard enables you to make quick notes on the fly. Our Slide on Photo Frame can be hung on your Hotbox 2 or stood on your desk with pride. Your Hotbox 2 comes with x2 Utility Pots to help you house your things and to keep organised. Lastly, we have a range of coloured fabric Pencil Cases to match or compliment your choice of cover.

#### **Ease of Use**

Our Hotbox 2 has been developed with your needs and ease of use in mind. Hotbox 2 features a side pull handle to help you pull your Hotbox 2 from your locker and a business card holder for easy identification. It features a soft grip handle and optional shoulder strap, with a Surrey Blazer pad enabling you to move your Hotbox 2 with ease and comfort. Once at your desk, you can open your Hotbox 2 and the cover will act as a protective mat for your desk.

- Centre divider can be used to make notes using a dry white pen or stick post-it notes on
- Accessorise with a slide on photo frame
- · Tablet or phone stand
- Accessories with colour co-ordinated pencil cases
- Can be branded with a company logo