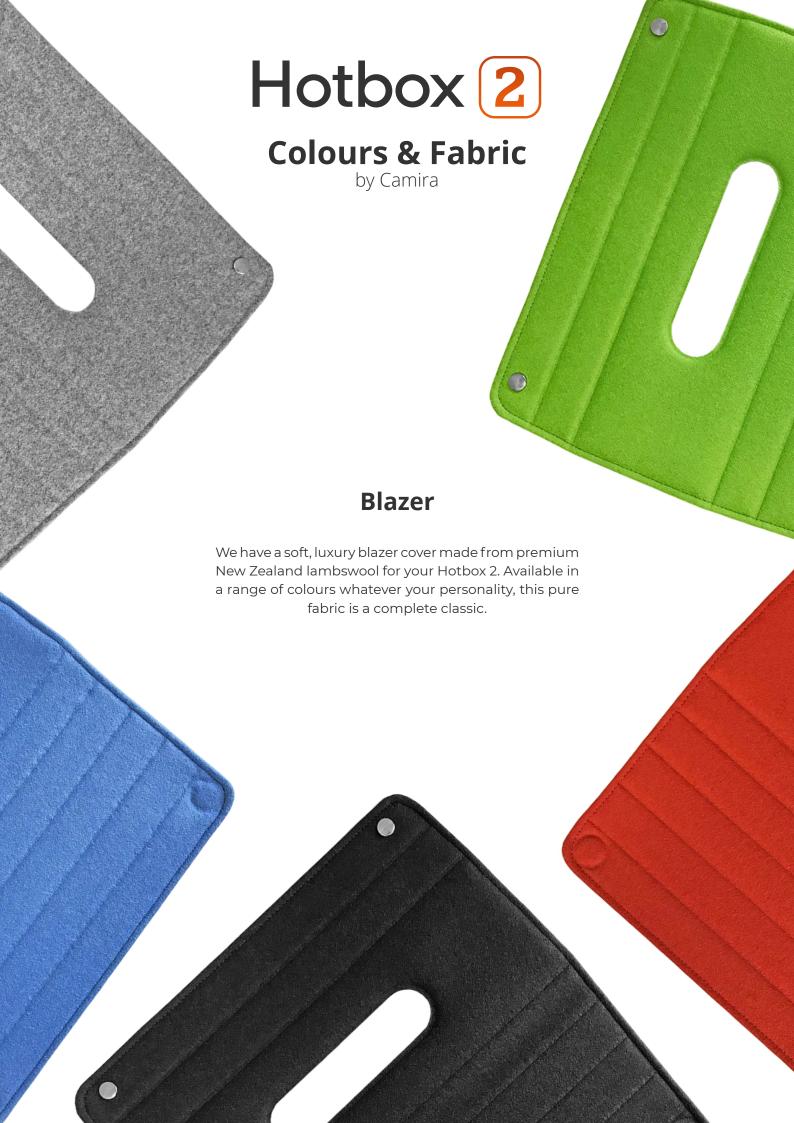

### Hotbox 2

#### **Personalisation**

We pride ourselves in giving you the ability to personalise your Hotbox 2 to suit your workstyle. You can select from our range of coloured fabric covers to compliment your personality. The centre divider whiteboard enables you to make quick notes on the fly. Our Slide on Photo Frame can be hung on your Hotbox 2 or stood on your desk with pride. Your Hotbox 2 comes with x2 Utility Pots to help you house your things and to keep organised. Lastly, we have a range of coloured fabric Pencil Cases to match or compliment your choice of cover.

#### **Ease of Use**

Our Hotbox 2 has been developed with your needs and ease of use in mind. Hotbox 2 features a side pull handle to help you pull your Hotbox 2 from your locker and a business card holder for easy identification. It features a soft grip handle and optional shoulder strap, with a Surrey Blazer pad enabling you to move your Hotbox 2 with ease and comfort. Once at your desk, you can open your Hotbox 2 and the cover will act as a protective mat for your desk.