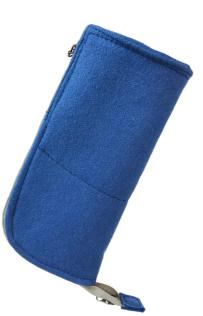

#### **Pencil Case**

- Pencil Case comes execusively in Camira Blazer fabric
- Dual zipped for easy access
- The pencil case is able to convert into a fabric pen pot
- Available in a variety of Camira Blazer colours to suit your workstyle