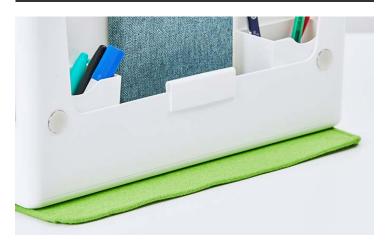

Not only does it include an integrated whiteboard, you can also store everything from your lapop, iPad, stationery, photographs, even the tiny cactus you have gradually bonded with. Hotbox 2's endless storage possibilities means it contains everything you need to work in different destinations with zero fuss.

#### **Personalisation**

We pride ourselves in giving you the ability to personalise your Hotbox 2 to suit your workstyle. You can select from our range of coloured fabric covers to compliment your personality. The centre divider whiteboard enables you to make quick notes on the fly. Our Slide on Photo Frame can be hung on your Hotbox 2 or stood on your desk with pride. Your Hotbox 2 comes with x2 Utility Pots to help you house your things and to keep organised. Lastly, we have a range of coloured fabric Pencil Cases to match or compliment your choice of cover.

- Centre divider can be used to make notes using a dry white pen or stick post-it notes on
- Accessorise with a slide on photo frame
- · Tablet or phone stand
- Accessories with colour co-ordinated pencil cases
- Can be branded with a company logo