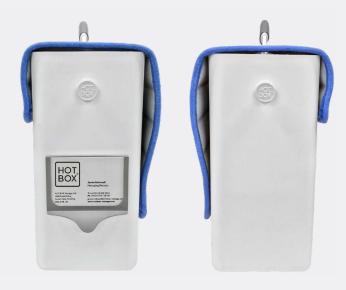

#### **Ease of Use**

Our Hotbox 2 has been developed with your needs and ease of use in mind. Hotbox 2 features a side pull handle to help you pull your Hotbox 2 from your locker and a business card holder for easy identification. It features a soft grip handle and optional shoulder strap, with a Surrey Blazer pad enabling you to move your Hotbox 2 with ease and comfort. Once at your desk, you can open your Hotbox 2 and the cover will act as a protective mat for your desk.

### **Specification**

- Large rear compartment for laptops and files
- A variety of cover colours and fabrics avaliable
- · Soft grip handle
- · Elastic tablet strap
- · Pen and utility pots
- · Business card holder and side pull
- · Cover folds over into a protective mat
- · Shoulder strap connector