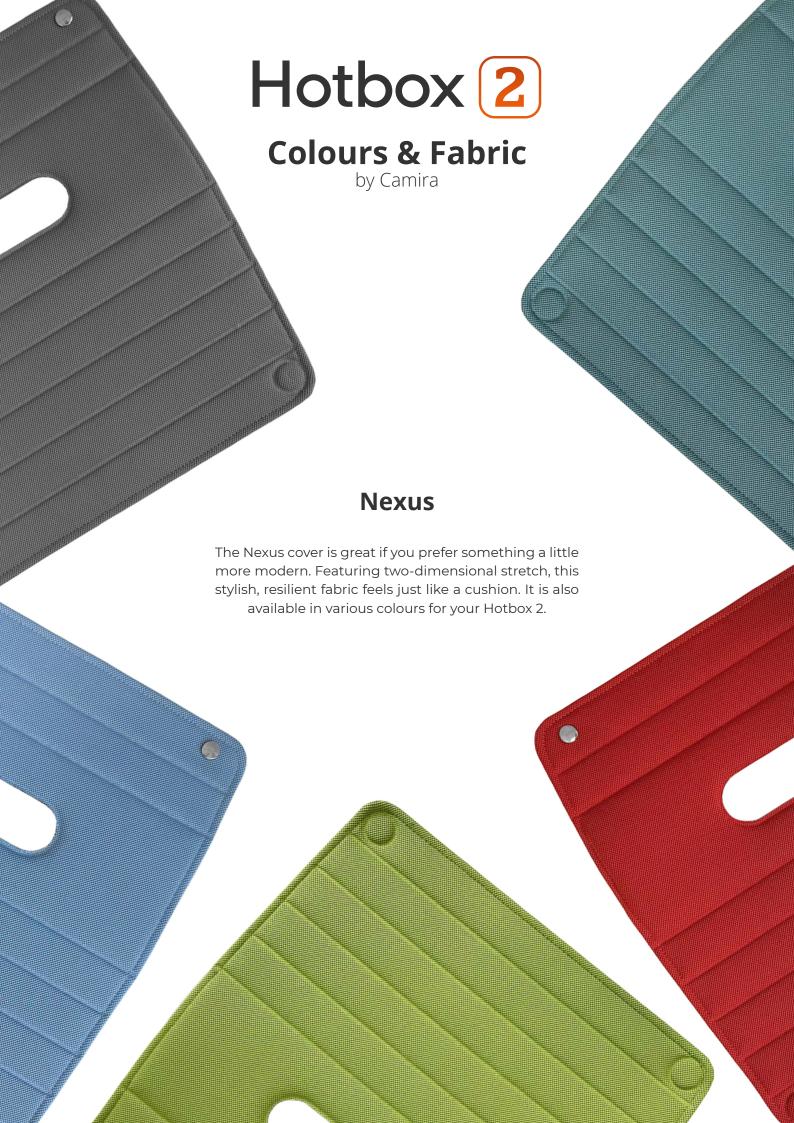

#### **Personalisation**

We pride ourselves in giving you the ability to personalise your Hotbox 2 to suit your workstyle. You can select from our range of coloured fabric covers to compliment your personality. The centre divider whiteboard enables you to make quick notes on the fly. Our Slide on Photo Frame can be hung on your Hotbox 2 or stood on your desk with pride. Your Hotbox 2 comes with x2 Utility Pots to help you house your things and to keep organised. Lastly, we have a range of coloured fabric Pencil Cases to match or compliment your choice of cover.

#### **Ease of Use**

Our Hotbox 2 has been developed with your needs and ease of use in mind. Hotbox 2 features a side pull handle to help you pull your Hotbox 2 from your locker and a business card holder for easy identification. It features a soft grip handle and optional shoulder strap, with a Surrey Blazer pad enabling you to move your Hotbox 2 with ease and comfort. Once at your desk, you can open your Hotbox 2 and the cover will act as a protective mat for your desk.