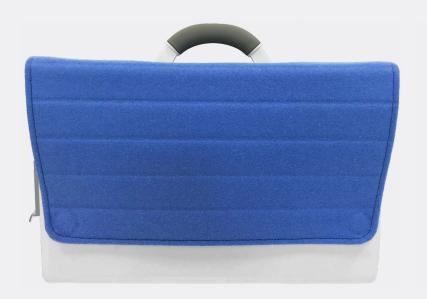

### Who are you at work?

The second product in the Hotbox family is Hotbox 2. Hotbox 2 encompasses everything we stand for: agility, style and individuality. Available with tactile fabric covers, Nexus or Camira Blazer, and in colours to reflect your personality, the easily portable Hotbox 2 makes intuitive use of space.

#### **Personalisation**

We pride ourselves in giving you the ability to personalise your Hotbox 2 to suit your workstyle. You can select from our range of coloured fabric covers to compliment your personality. The centre divider whiteboard enables you to make quick notes on the fly. Our Slide on Photo Frame can be hung on your Hotbox 2 or stood on your desk with pride. Your Hotbox 2 comes with x2 Utility Pots to help you house your things and to keep organised. Lastly, we have a range of coloured fabric Pencil Cases to match or compliment your choice of cover.