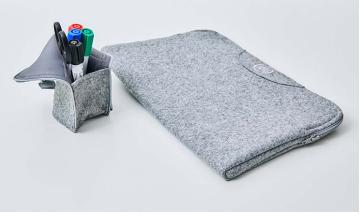

#### **Pencil Case**

- Pencil Case comes execusively in Camira Blazer fabric
- · Dual zipped for easy access
- The pencil case is able to convert into a fabric pen pot
- Available in a variety of Camira Blazer colours to suit your workstyle

### **Laptop Sleeve**

- Laptop Sleeve comes execusively in Camira Blazer fabric
- · Has a soft foam inner
- Dimensions: Height 22cm, Width 33cm, Depth 1.5cm and will fit a 15inch laptop (eg. 15-inch MacBook Air)
- Available in a variety of Camira Blazer colours to suit your workstyle