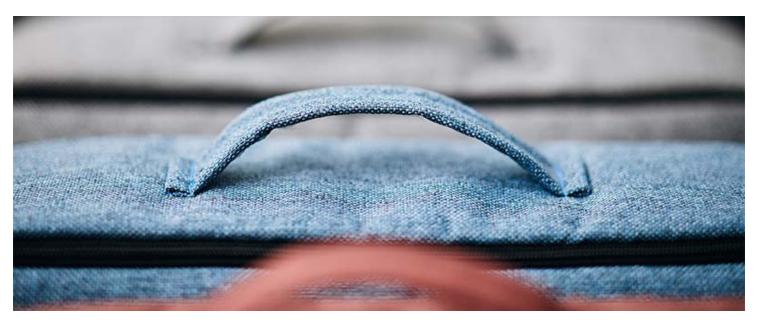

#### **Ease of Use**

Every Hotbox that we design has been developed with ease of use in mind and the new Hotbox 3 is no exception. Hoxbox 3 features a main compartment, with bespoke pockets to house everything you will ever need to remain organised and a thinner compartment to help you keep your laptop or larger documentation safe. The soft grip handle allows you to move your Hotbox around the office with ease and comes with a black shoulder strap for when you are on go and agile working outside the office.

### **Specification**

- Easy access large main compartment for bulky items
- Tablet pocket within the main compartment
- A5 document pocket within the main compartment
- Two Velcro sealed pockets in the fold down flap for phone and pen storage
- Rear padded compartment for laptop or tablet storage
- · Large comfortable top carry handle