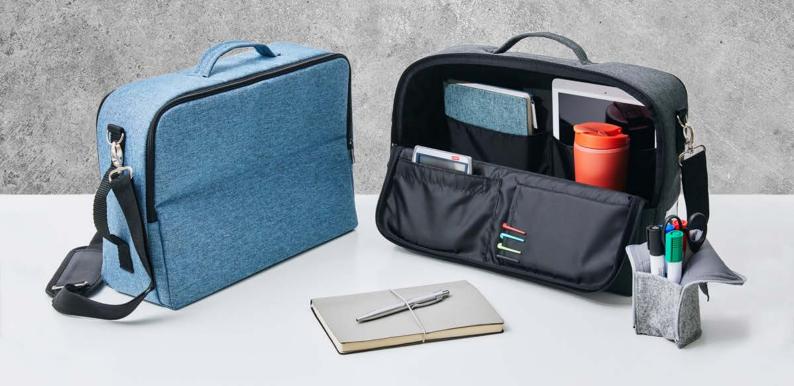

### Who are you at work?

To be in the right headspace for your workday, you need something that is intuitive, stylish and adapts to your workstyle.

That is why we created Hotbox 3. More than just a laptop bag, Hotbox 3 has endless storage possibilities to meet everyone's agile working requirements. With separate compartments for a laptop, an iPad, notebook, phone, pens and business cards Hotbox 3 keeps you organised when you travel and wherever you choose to work. It is weatherproof, mobile and understated, organising all the tools you need to have a successful workday.

#### **Ease of Use**

Every Hotbox that we design has been developed with ease of use in mind and the new Hotbox 3 is no exception. Hoxbox 3 features a main compartment, with bespoke pockets to house everything you will ever need to remain organised and a thinner compartment to help you keep your laptop or larger documentation safe. The soft grip handle allows you to move your Hotbox around the office with ease and comes with a black shoulder strap for when you are on go and agile working outside the office.

### **Specification**

- Easy access large main compartment for bulky items
- Tablet pocket within the main compartment
- A5 document pocket within the main compartment
- Two Velcro sealed pockets in the fold down flap for phone and pen storage
- Rear padded compartment for laptop or tablet storage
- · Large comfortable top carry handle