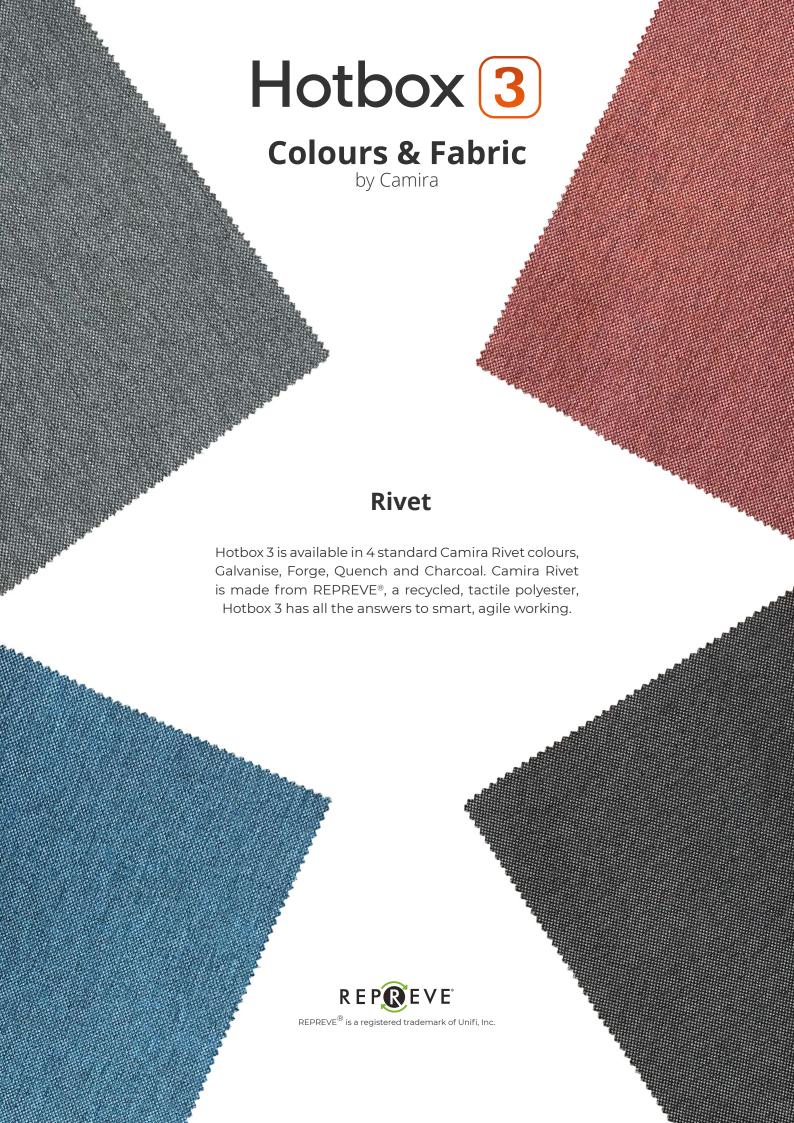

Available in a variety of shades, Hotbox 3 is made from Rivet by Camira, an ultra-modern fabric comprising REPREVE® polyester that is both luxurious and sustainable in its design. Each Hotbox 3 contains seven recycled 500ml PET bottles, what other product looks good and is kind to the environment at the same time?

### **Specification**

- Easy access large main compartment for bulky items
- Tablet pocket within the main compartment
- A5 document pocket within the main compartment
- Two Velcro sealed pockets in the fold down flap for phone and pen storage
- Rear padded compartment for laptop or tablet storage
- · Large comfortable top carry handle

- Side pull handle for easy locker removal
- Business card holder for easy identification
- Adjustable padded shoulder strap for easy mobility
- Available in a variety of Camira Rivet colours
- Made from REPREVE®, a polyester made from recycled plastic bottles
- · Made in the United Kingdom