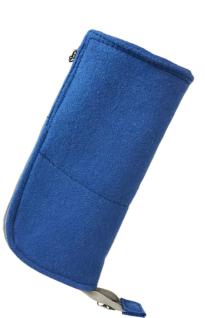

#### **Pencil Case**

- Pencil Case comes execusively in Camira Blazer fabric
- · Dual zipped for easy access
- The pencil case is able to convert into a fabric pen pot
- Available in a variety of Camira Blazer colours to suit your workstyle