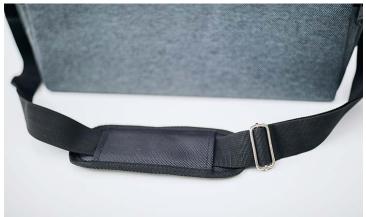

#### **Ease of Use**

Every Hotbox that we design has been developed with ease of use in mind and the new Hotbox 3 is no exception. Hoxbox 3 features a main compartment, with bespoke pockets to house everything you will ever need to remain organised and a thinner compartment to help you keep your laptop or larger documentation safe. The soft grip handle allows you to move your Hotbox around the office with ease and comes with a black shoulder strap for when you are on go and agile working outside the office.

- Side pull handle for easy locker removal
- Business card holder for easy identification
- Adjustable padded shoulder strap for easy mobility
- Available in a variety of Camira Rivet colours
- Made from REPREVE®, a polyester made from recycled plastic bottles
- · Made in the United Kingdom