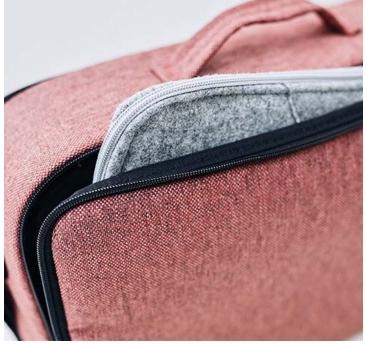

### **Laptop Sleeve**

- Laptop Sleeve comes execusively in Camira Blazer fabric
- · Has a soft foam inner
- Dimensions: Height 22cm, Width 33cm, Depth 1.5cm and will fit a 15inch laptop (eg. 15-inch MacBook Air)
- Available in a variety of Camira Blazer colours to suit your workstyle