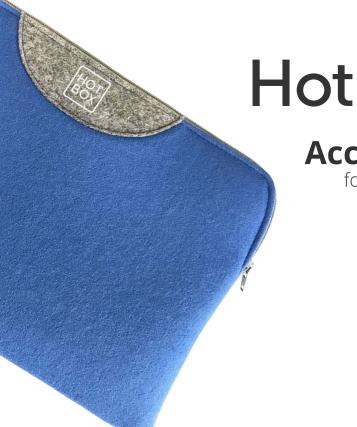

Height 290mm

Width 400mm Depth 145mm Weight 0.85 kg

Accessories

for Hotbox 3

### **Laptop Sleeve**

- Laptop Sleeve comes execusively in Camira Blazer fabric
- · Has a soft foam inner
- Dimensions: Height 22cm, Width 33cm, Depth 1.5cm and will fit a 15inch laptop (eg. 15-inch MacBook Air)
- Available in a variety of Camira Blazer colours to suit your workstyle