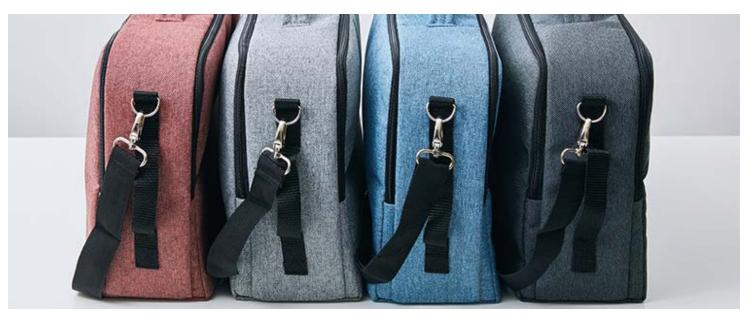

Available in a variety of shades, Hotbox 3 is made from Rivet by Camira, an ultra-modern fabric comprising REPREVE® polyester that is both luxurious and sustainable in its design. Each Hotbox 3 contains seven recycled 500ml PET bottles, what other product looks good and is kind to the environment at the same time?

- Side pull handle for easy locker removal
- Business card holder for easy identification
- Adjustable padded shoulder strap for easy mobility
- Available in a variety of Camira Rivet colours
- Made from REPREVE®, a polyester made from recycled plastic bottles
- · Made in the United Kingdom