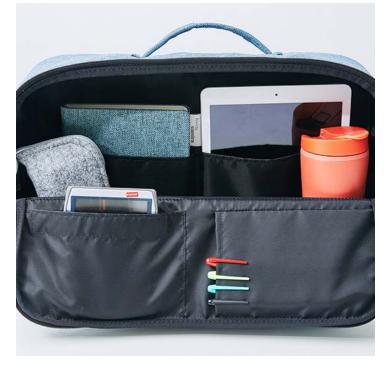

### Who are you at work?

To be in the right headspace for your workday, you need something that is intuitive, stylish and adapts to your workstyle.

That is why we created Hotbox 3. More than just a laptop bag, Hotbox 3 has endless storage possibilities to meet everyone's agile working requirements. With separate compartments for a laptop, an iPad, notebook, phone, pens and business cards Hotbox 3 keeps you organised when you travel and wherever you choose to work. It is weatherproof, mobile and understated, organising all the tools you need to have a successful workday.

#### **Ease of Use**

Every Hotbox that we design has been developed with ease of use in mind and the new Hotbox 3 is no exception. Hoxbox 3 features a main compartment, with bespoke pockets to house everything you will ever need to remain organised and a thinner compartment to help you keep your laptop or larger documentation safe. The soft grip handle allows you to move your Hotbox around the office with ease and comes with a black shoulder strap for when you are on go and agile working outside the office.

### **Specification**

- Easy access large main compartment for bulky items
- Tablet pocket within the main compartment
- A5 document pocket within the main compartment
- Two Velcro sealed pockets in the fold down flap for phone and pen storage
- Rear padded compartment for laptop or tablet storage
- · Large comfortable top carry handle