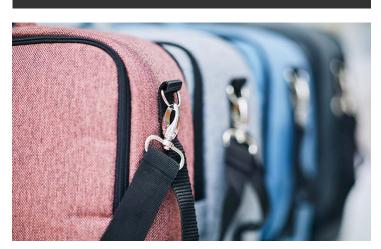

#### **Ease of Use**

Every Hotbox that we design has been developed with ease of use in mind and the new Hotbox 3 is no exception. Hoxbox 3 features a main compartment, with bespoke pockets to house everything you will ever need to remain organised and a thinner compartment to help you keep your laptop or larger documentation safe. The soft grip handle allows you to move your Hotbox around the office with ease and comes with a black shoulder strap for when you are on go and agile working outside the office.

- Side pull handle for easy locker removal
- Business card holder for easy identification
- Adjustable padded shoulder strap for easy mobility
- Available in a variety of Camira Rivet colours
- Made from REPREVE®, a polyester made from recycled plastic bottles
- · Made in the United Kingdom