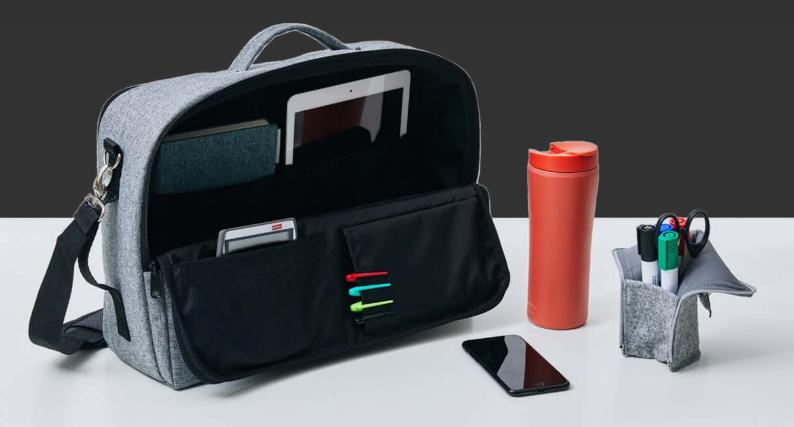

#### **Ease of Use**

Every Hotbox that we design has been developed with ease of use in mind and the new Hotbox 3 is no exception. Hoxbox 3 features a main compartment, with bespoke pockets to house everything you will ever need to remain organised and a thinner compartment to help you keep your laptop or larger documentation safe. The soft grip handle allows you to move your Hotbox around the office with ease and comes with a black shoulder strap for when you are on go and agile working outside the office.

### **Specification**

- Easy access large main compartment for bulky items
- Tablet pocket within the main compartment
- A5 document pocket within the main compartment
- Two Velcro sealed pockets in the fold down flap for phone and pen storage
- Rear padded compartment for laptop or tablet storage
- · Large comfortable top carry handle