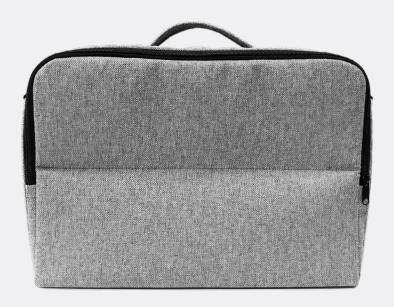

### **Laptop Sleeve**

- Laptop Sleeve comes execusively in Camira Blazer fabric
- · Has a soft foam inner
- Dimensions: Height 22cm, Width 33cm, Depth 1.5cm and will fit a 15inch laptop (eg. 15-inch MacBook Air)
- Available in a variety of Camira Blazer colours to suit your workstyle