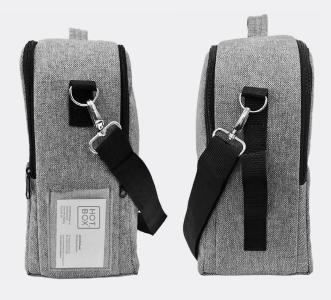

#### **Pencil Case**

- Pencil Case comes execusively in Camira Blazer fabric
- · Dual zipped for easy access
- The pencil case is able to convert into a fabric pen pot
- Available in a variety of Camira Blazer colours to suit your workstyle