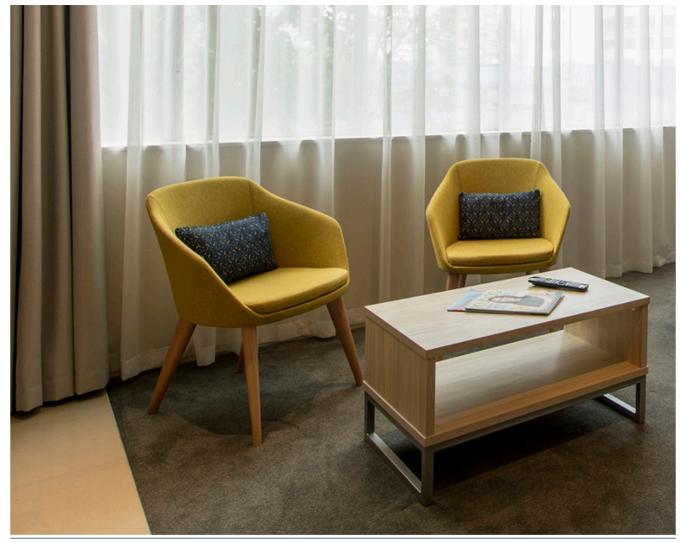

## **Annette**

Stylish mid back, Italian made and designed by Rossetto. Available in a range of different base options and upholstered locally in New Zealand in the fabric of your choice.

## **Annette**

| Overall Size (mm)   | 520W x 600D x 790H |
|---------------------|--------------------|
| Seat Size (mm)      | 500W x 450D x 460H |
| Seat Height Castors | 430to 520          |
| Arm Height (mm)     | 610                |