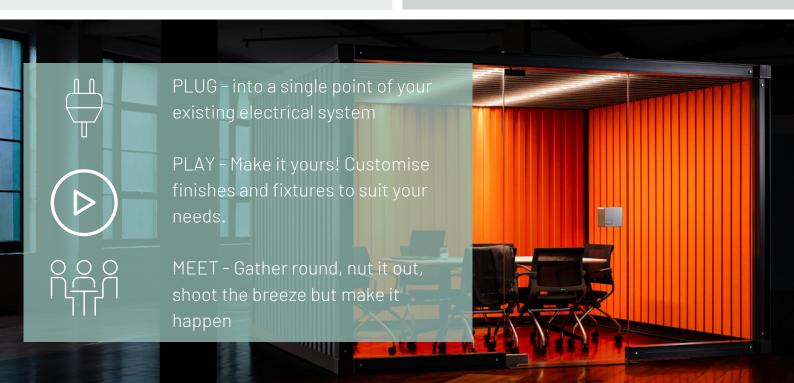

# **FORUM PODS**

Portable work spaces that move as fast as you do.

A complete package, just plug, play and meet!

## FORUM PODS

MOVEABLE WORK SPACES

Think you can't work through a fit out?

Think again!

Designed and made in New Zealand, the design aesthetic is representative of a movable box – a container.

No cutting, no painting, no building.

Minimal disruption, and you can take it

with you!

- ✓ LED dimmable lighting strips
- ✓ Supplied with 4 way power outlets
- ✓ 17 colour options for screen panels
- ✓ Seismic & Fire Tested
- Lead time 4 weeks for standard modules