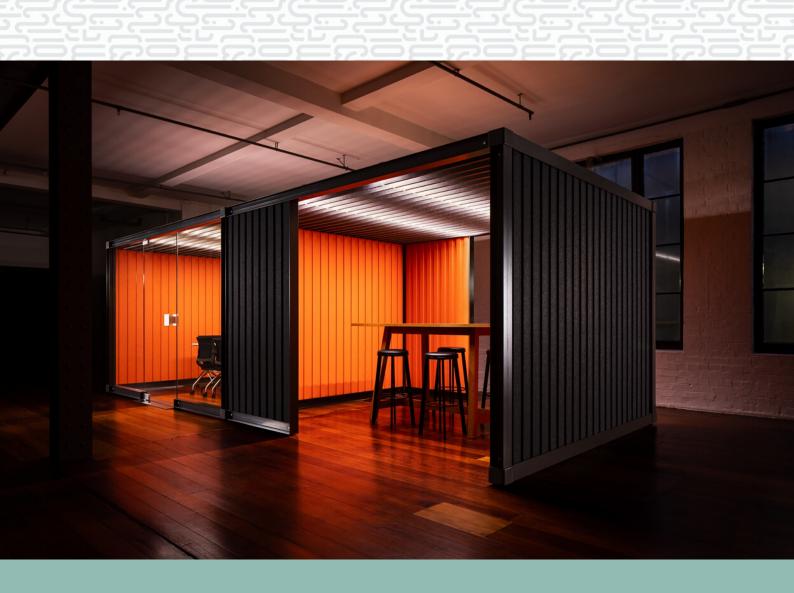

#### FORUM PODS

MOVEABLE WORKSPACES

Forum Pods have been designed to provide a semi-enclosed space within an office environment, creating multi use possibilities ranging from meeting and collaboration to café/lounge spaces.

## FORUM PODS

MOVEABLE WORK SPACES

Think you can't work through a fit out?

Think again!

Designed and made in New Zealand, the design aesthetic is representative of a movable box – a container.

No cutting, no painting, no building.