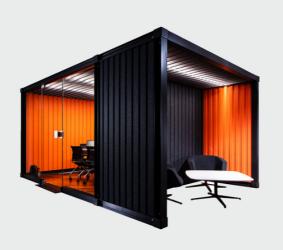

#### FORUM PODS

MOVEABLE WORKSPACES

Forum Pods have been designed to provide a semi-enclosed space within an office environment, creating multi use possibilities ranging from meeting and collaboration to café/lounge spaces.

Forum Pods are a nimble solution that helps you upgrade your space on your own terms, Faster than the traditional way!

- ✓ NZ made & designed
- Customisable & flexible configurations
- ✓ Relocatable
- ✓ Assembles in 1 2 days
- ✓ 5 Standard modules to choose from

## FORUM PODS

MOVEABLE WORK SPACES

Think you can't work through a fit out?

Think again!

Designed and made in New Zealand, the design aesthetic is representative of a movable box – a container.

No cutting, no painting, no building.