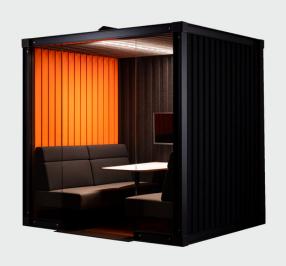

## BOUNCE

2380H x 2250W x 2050D mm.

Bounce is a semi-enclosed lounge environment.

A meeting space for 4 people.