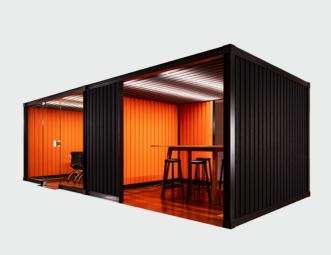

#### BREAK

2380H x 7075W x 3000D mm.

Break + Out or Take One is an enclosed meeting space or office PLUS a semi enclosed breakout space for informal gatherings.

A 4 - 6 person meeting room + a semi enclosed space