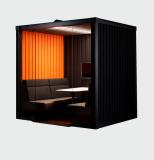

## BOUNCE

2380H x 2250W x 2050D mm.

Bounce is a semi-enclosed lounge environment.

A meeting space for 4 people.