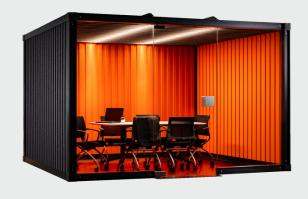

#### BREAK

2380H x 7075W x 3000D mm.

Break + Out or Take One is an enclosed meeting space or office PLUS a semi enclosed breakout space for informal gatherings.

A 4 - 6 person meeting room + a semi enclosed space