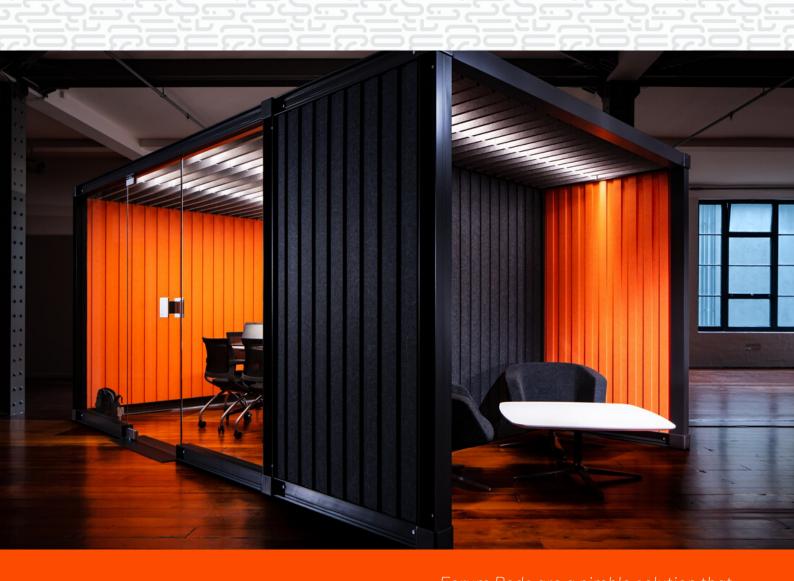

#### FORUM PODS

MOVEABLE WORKSPACES

Forum Pods have been designed to provide a semi-enclosed space within an office environment, creating multi use possibilities ranging from meeting and collaboration to café/lounge spaces.

Forum Pods are a nimble solution that helps you upgrade your space on your own terms, Faster than the traditional way!

- ✓ NZ made & designed
- Customisable & flexible configurations
- ✓ Relocatable
- ✓ Assembles in 1 2 days
- ✓ 5 Standard modules to choose from

## FORUM PODS

MOVEABLE WORK SPACES

Think you can't work through a fit out?

Think again!

Designed and made in New Zealand, the design aesthetic is representative of a movable box – a container.

No cutting, no painting, no building.

Minimal disruption, and you can take it

with you!

- ✓ LED dimmable lighting strips
- ✓ Supplied with 4 way power outlets
- ✓ 17 colour options for screen panels
- ✓ Seismic & Fire Tested
- Lead time 4 weeks for standard modules