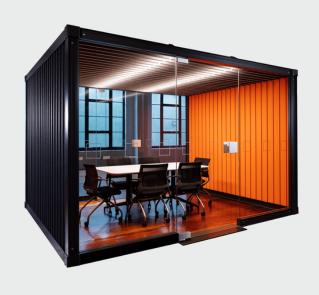

## BRIEF 2+2

2380H x 3600W x 3000D mm.

Brief 2+2 is visually open from one side.

A 4-6 person meeting room.

## BRIEF 3+1

2380H x 3600W x 3000D mm.

Brief 3+1 is visually open on two sides.

A 4-6 person meeting room.

#### **BRIEF + A BIT**

2380H x 3600W x 3000D mm

Brief + a Bit is visually open both sides. An enclosed meeting space PLUS an additional alcove space for informal meetings, utility zone or a small kitchenette.

A 4-6 person meeting room.