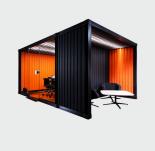

#### **BRIEF + A BIT**

2380H x 3600W x 3000D mm

Brief + a Bit is visually open both sides. An enclosed meeting space PLUS an additional alcove space for informal meetings, utility zone or a small kitchenette.