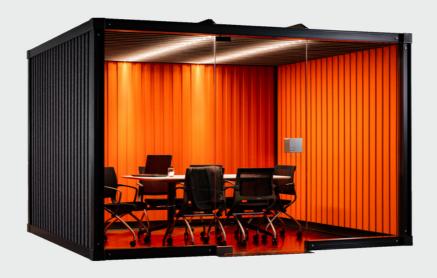

## BRIEF 3+1

2380H x 3600W x 3000D mm.

Brief 3+1 is visually open on two sides.

A 4-6 person meeting room.

A 4-6 person meeting room.