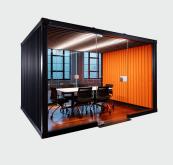

## BRIEF 2+2

2380H x 3600W x 3000D mm.

Brief 2+2 is visually open from one side.

A 4-6 person meeting room.