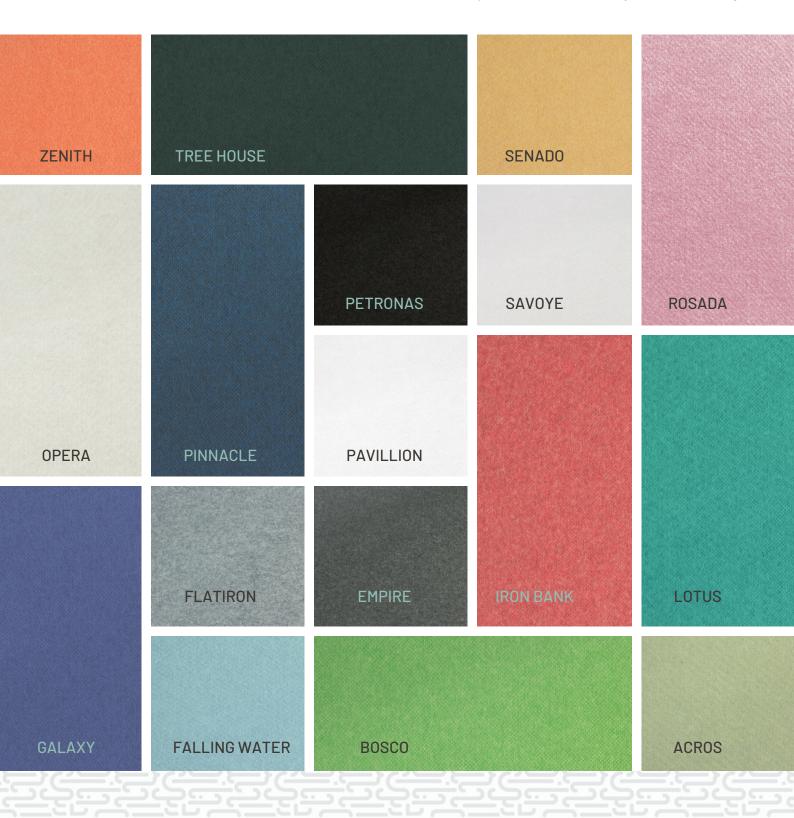

#### **COLOURS**

Acoustic Wall Panels are available in 17 different colours.

Throw accent tones throughout your work space or create a colour palette to match your branding.