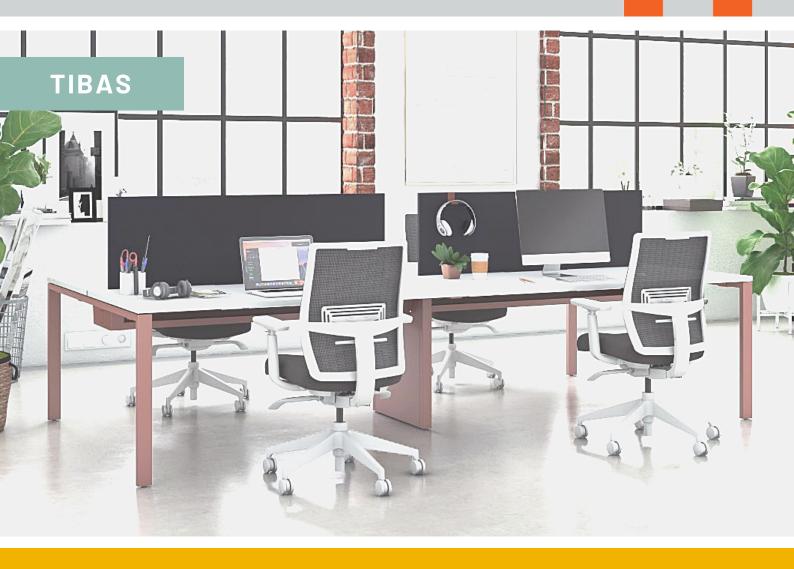

## **EUIPPUII** INSPIRING WORKSPACES

TIBAS
NATURAL SIMPLICITY

A system with a simplistic design that fits seamlessly into all work place environments in both table and bench configurations

Tibas is a modular desk and table system that features a broad range of components and offers many solutions for satisfying a wide range of needs.

- ✓ COST EFFECTIVE
- ✓ SUSTAINABLE
- ✓ MINIMALIST DESIGN
- ✓ GLOBALLY AVAILABLE
- ✓ STYLISH

Tibas offer creative scope for workstations, meeting & conference tables.

Share a single leg for two tops, saving space and cost.

- RECTANGULAR DESK
- ✓ WORKSTATION
- ✓ L SHAPED DESK
- MEETING TABLE