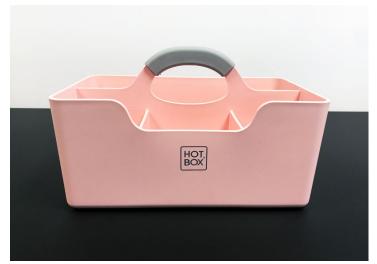

HOT BOX

Stand out anywhere.

Hotbox 1 is a vibrant and practical agile worktool embodying our key principles: mobility, organisation and personality.

Perfectly crafted and compact, the lightweight Hotbox 1 makes it easy to move around the workplace. Its smart design keeps you organised wherever you choose to work and means it is just the right size for storing and transporting your important desktop items – your notebook, tablet, coffee cup, pens, sticky notes and snacks. Available in a variety of vibrant colours, you can express yourself with a Hotbox 1.

#### One of these things is not like the other.

Choose a colour to suit your personality and stand out anywhere.

Choose the new eco-friendly Hotbox I grey edition which is made from recycled polypropylene (PP) and like all Hotbox products is fully recyclable at the end of its product cycle.