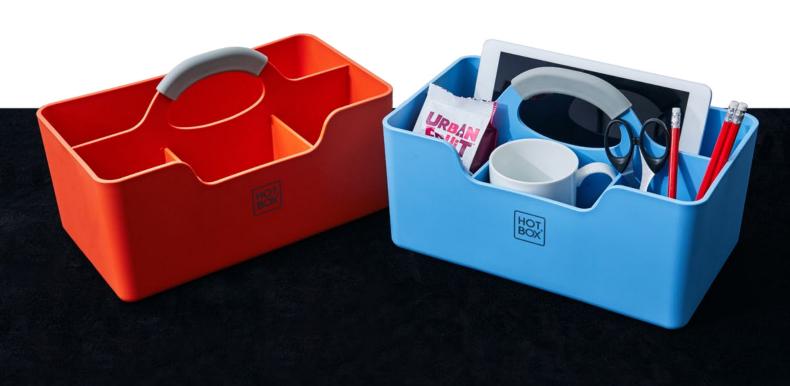

HOT BOX

Stand out anywhere.

Hotbox 1 is a vibrant and practical agile worktool embodying our key principles: mobility, organisation and personality.

Perfectly crafted and compact, the lightweight Hotbox 1 makes it easy to move around the workplace. Its smart design keeps you organised wherever you choose to work and means it is just the right size for storing and transporting your important desktop items – your notebook, tablet, coffee cup, pens, sticky notes and snacks. Available in a variety of vibrant colours, you can express yourself with a Hotbox 1.

Even the packaging for Hotbox 1 is smart and ecofriendly, transforming into a locker organiser to park your Hotbox 1 neatly and securely in your locker.

3 separate front compartments for your coffee cup, pens, sticky notes and snacks