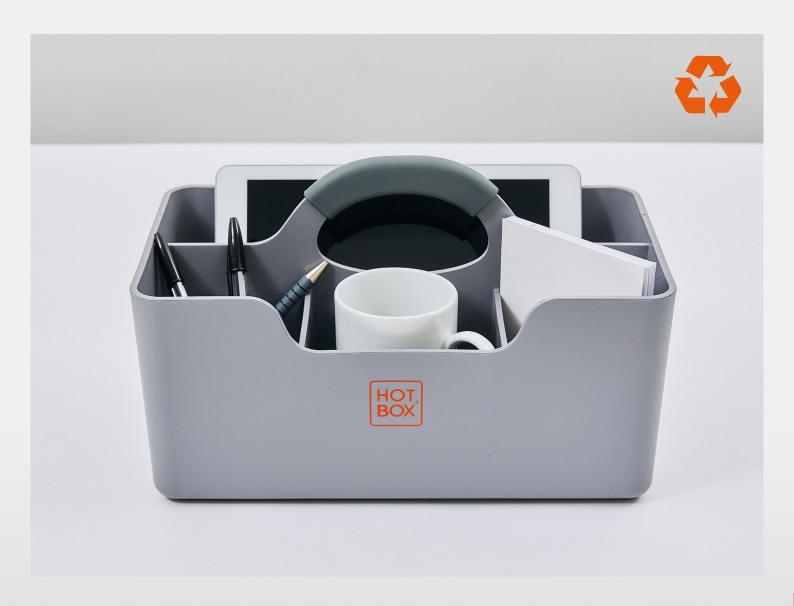

HOT BOX

Stand out anywhere.

Hotbox 1 is a vibrant and practical agile worktool embodying our key principles: mobility, organisation and personality.

Perfectly crafted and compact, the lightweight Hotbox 1 makes it easy to move around the workplace. Its smart design keeps you organised wherever you choose to work and means it is just the right size for storing and transporting your important desktop items – your notebook, tablet, coffee cup, pens, sticky notes and snacks. Available in a variety of vibrant colours, you can express yourself with a Hotbox 1.

Even the packaging for Hotbox 1 is smart and ecofriendly, transforming into a locker organiser to park your Hotbox 1 neatly and securely in your locker.

3 separate front compartments for your coffee cup, pens, sticky notes and snacks

#### One of these things is not like the other.

Choose a colour to suit your personality and stand out anywhere.

Choose the new eco-friendly Hotbox I grey edition which is made from recycled polypropylene (PP) and like all Hotbox products is fully recyclable at the end of its product cycle.