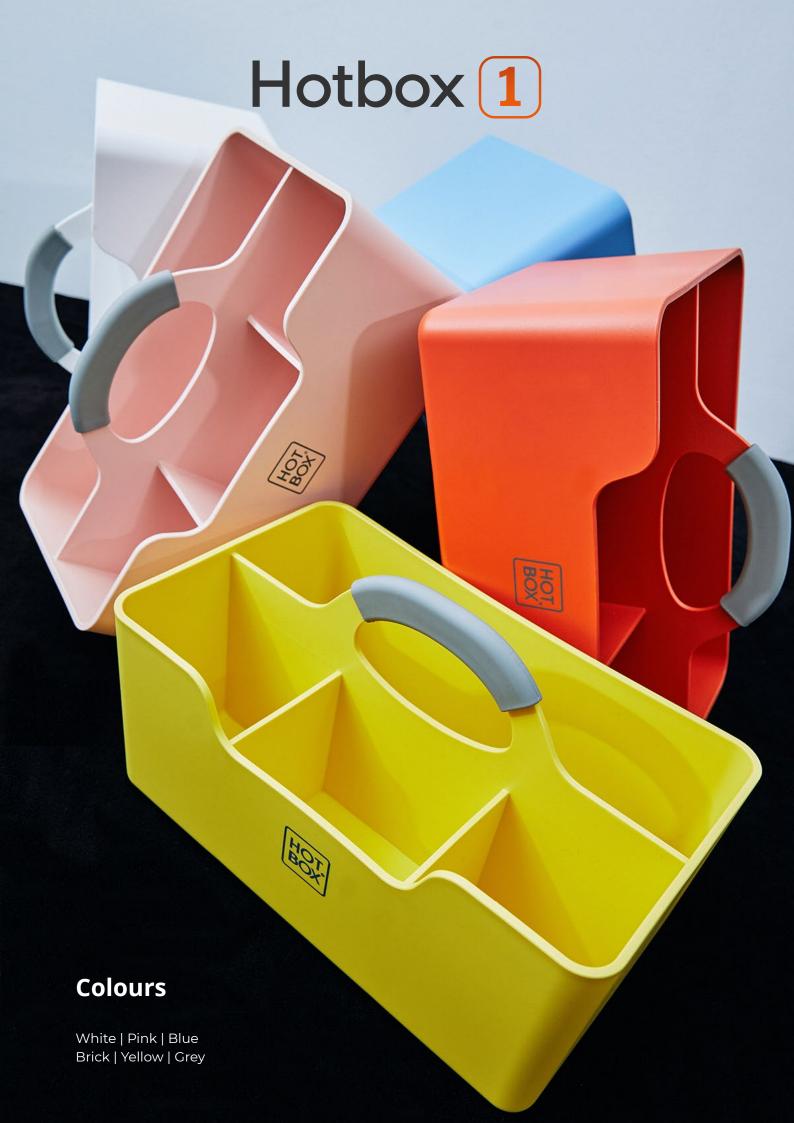

HOT BOX

Stand out anywhere.

Hotbox 1 is a vibrant and practical agile worktool embodying our key principles: mobility, organisation and personality.

Perfectly crafted and compact, the lightweight Hotbox 1 makes it easy to move around the workplace. Its smart design keeps you organised wherever you choose to work and means it is just the right size for storing and transporting your important desktop items – your notebook, tablet, coffee cup, pens, sticky notes and snacks. Available in a variety of vibrant colours, you can express yourself with a Hotbox 1.

#### One of these things is not like the other.

Choose a colour to suit your personality and stand out anywhere.

Choose the new eco-friendly Hotbox I grey edition which is made from recycled polypropylene (PP) and like all Hotbox products is fully recyclable at the end of its product cycle.