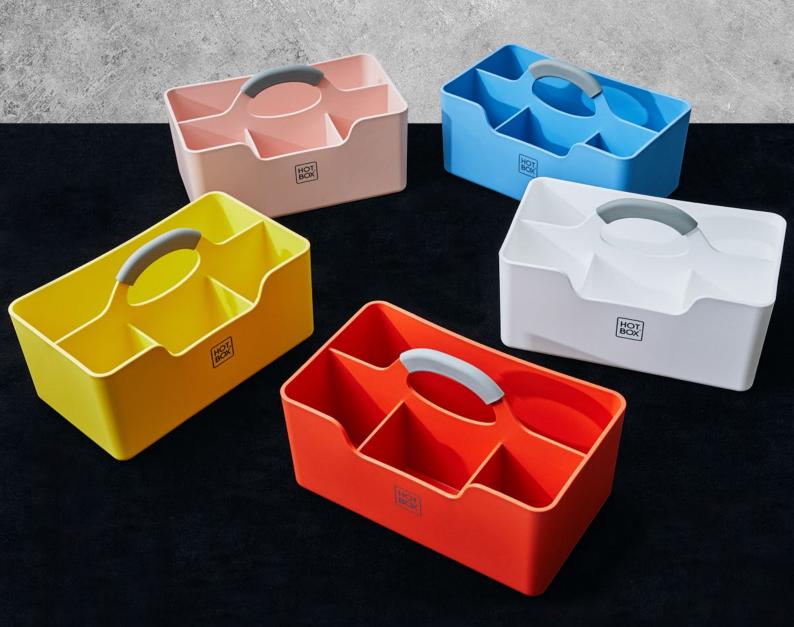

HOT BOX

Stand out anywhere.

Hotbox 1 is a vibrant and practical agile worktool embodying our key principles: mobility, organisation and personality.

Perfectly crafted and compact, the lightweight Hotbox 1 makes it easy to move around the workplace. Its smart design keeps you organised wherever you choose to work and means it is just the right size for storing and transporting your important desktop items – your notebook, tablet, coffee cup, pens, sticky notes and snacks. Available in a variety of vibrant colours, you can express yourself with a Hotbox 1.

#### One of these things is not like the other.

Choose a colour to suit your personality and stand out anywhere.

Choose the new eco-friendly Hotbox I grey edition which is made from recycled polypropylene (PP) and like all Hotbox products is fully recyclable at the end of its product cycle.