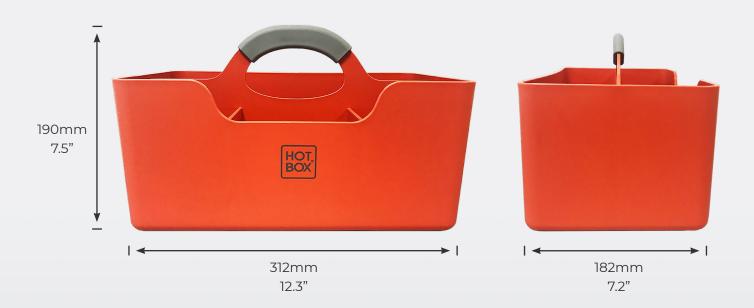

notes and snacks





















#### One of these things is not like the other.

Choose a colour to suit your personality and stand out anywhere.

Choose the new eco-friendly Hotbox I grey edition which is made from recycled polypropylene (PP) and like all Hotbox products is fully recyclable at the end of its product cycle.





## Why Hotbox is vital to the agile workplace.

For a seamless agile workplace, your people have to move quickly and easily around the space. If people cannot take their work tools with them from their locker to any chosen workspace, they are simply unable to become the agile workers they aspire to be.

With Hotbox, the agile workplace flows. Hotbox is the vital link in the chain, without which the agile workplace will just not operate.

#### **Dimensions**



Weight 0.91 kg

2.00 lbs