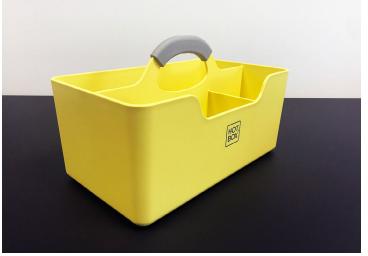

HOT BOX

Stand out anywhere.

Hotbox 1 is a vibrant and practical agile worktool embodying our key principles: mobility, organisation and personality.

Perfectly crafted and compact, the lightweight Hotbox 1 makes it easy to move around the workplace. Its smart design keeps you organised wherever you choose to work and means it is just the right size for storing and transporting your important desktop items – your notebook, tablet, coffee cup, pens, sticky notes and snacks. Available in a variety of vibrant colours, you can express yourself with a Hotbox 1.

Even the packaging for Hotbox 1 is smart and ecofriendly, transforming into a locker organiser to park your Hotbox 1 neatly and securely in your locker.

3 separate front compartments for your coffee cup, pens, sticky notes and snacks