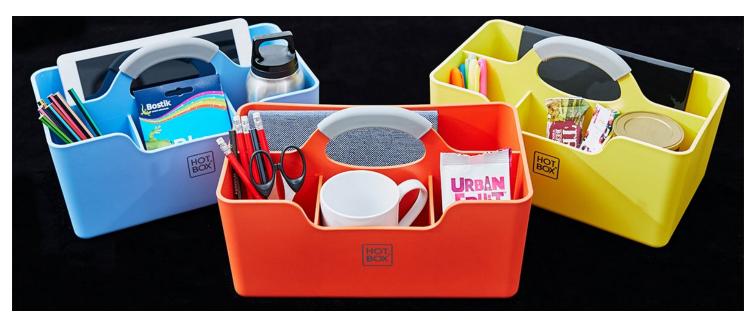

HOT BOX

Stand out anywhere.

Hotbox 1 is a vibrant and practical agile worktool embodying our key principles: mobility, organisation and personality.

Perfectly crafted and compact, the lightweight Hotbox 1 makes it easy to move around the workplace. Its smart design keeps you organised wherever you choose to work and means it is just the right size for storing and transporting your important desktop items – your notebook, tablet, coffee cup, pens, sticky notes and snacks. Available in a variety of vibrant colours, you can express yourself with a Hotbox 1.

#### One of these things is not like the other.

Choose a colour to suit your personality and stand out anywhere.

Choose the new eco-friendly Hotbox I grey edition which is made from recycled polypropylene (PP) and like all Hotbox products is fully recyclable at the end of its product cycle.