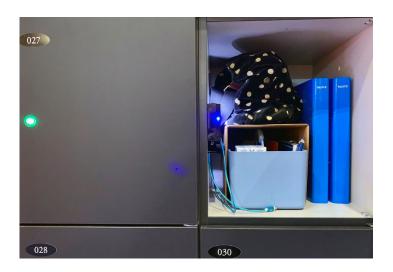

Even the packaging for Hotbox 1 is smart and ecofriendly, transforming into a locker organiser to park your Hotbox 1 neatly and securely in your locker.

3 separate front compartments for your coffee cup, pens, sticky notes and snacks