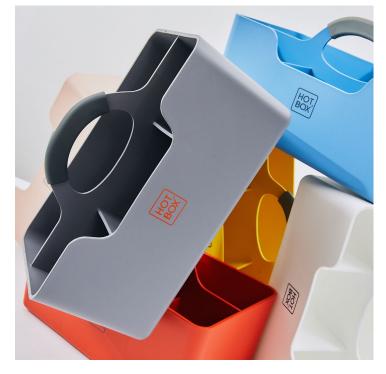

HOT BOX

Stand out anywhere.

Hotbox 1 is a vibrant and practical agile worktool embodying our key principles: mobility, organisation and personality.

Perfectly crafted and compact, the lightweight Hotbox 1 makes it easy to move around the workplace. Its smart design keeps you organised wherever you choose to work and means it is just the right size for storing and transporting your important desktop items – your notebook, tablet, coffee cup, pens, sticky notes and snacks. Available in a variety of vibrant colours, you can express yourself with a Hotbox 1.

Even the packaging for Hotbox 1 is smart and ecofriendly, transforming into a locker organiser to park your Hotbox 1 neatly and securely in your locker.

3 separate front compartments for your coffee cup, pens, sticky notes and snacks