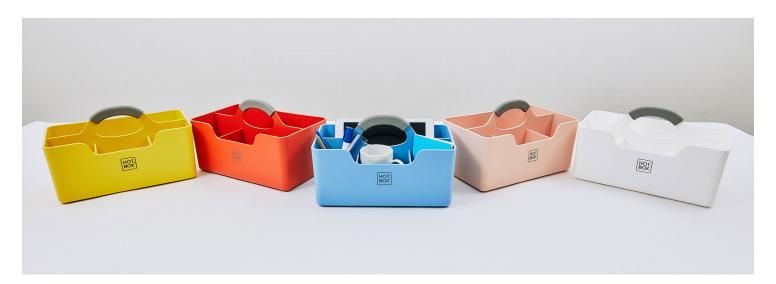

HOT BOX

Stand out anywhere.

Hotbox 1 is a vibrant and practical agile worktool embodying our key principles: mobility, organisation and personality.

Perfectly crafted and compact, the lightweight Hotbox 1 makes it easy to move around the workplace. Its smart design keeps you organised wherever you choose to work and means it is just the right size for storing and transporting your important desktop items – your notebook, tablet, coffee cup, pens, sticky notes and snacks. Available in a variety of vibrant colours, you can express yourself with a Hotbox 1.

#### One of these things is not like the other.

Choose a colour to suit your personality and stand out anywhere.

Choose the new eco-friendly Hotbox I grey edition which is made from recycled polypropylene (PP) and like all Hotbox products is fully recyclable at the end of its product cycle.