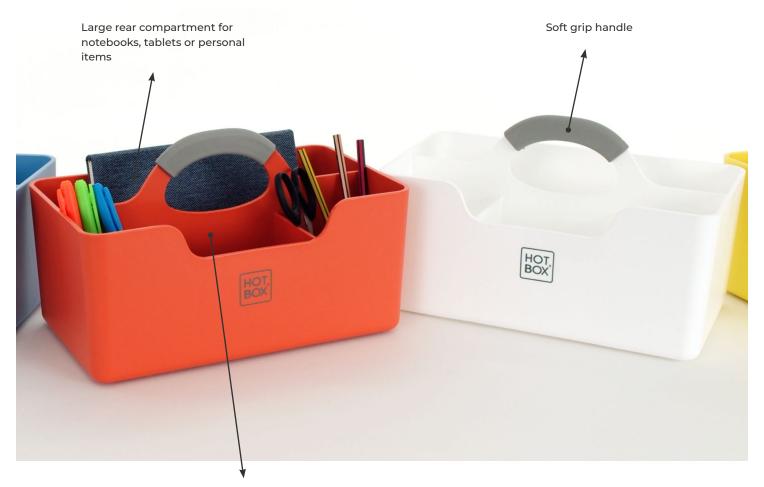

Even the packaging for Hotbox 1 is smart and ecofriendly, transforming into a locker organiser to park your Hotbox 1 neatly and securely in your locker.

3 separate front compartments for your coffee cup, pens, sticky notes and snacks