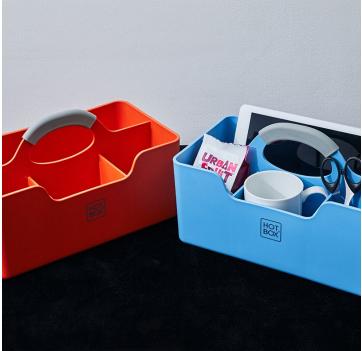

HOT BOX

Stand out anywhere.

Hotbox 1 is a vibrant and practical agile worktool embodying our key principles: mobility, organisation and personality.

Perfectly crafted and compact, the lightweight Hotbox 1 makes it easy to move around the workplace. Its smart design keeps you organised wherever you choose to work and means it is just the right size for storing and transporting your important desktop items – your notebook, tablet, coffee cup, pens, sticky notes and snacks. Available in a variety of vibrant colours, you can express yourself with a Hotbox 1.

Even the packaging for Hotbox 1 is smart and ecofriendly, transforming into a locker organiser to park your Hotbox 1 neatly and securely in your locker.

3 separate front compartments for your coffee cup, pens, sticky notes and snacks