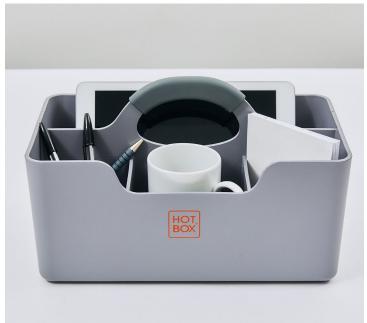

#### One of these things is not like the other.

Choose a colour to suit your personality and stand out anywhere.

Choose the new eco-friendly Hotbox I grey edition which is made from recycled polypropylene (PP) and like all Hotbox products is fully recyclable at the end of its product cycle.