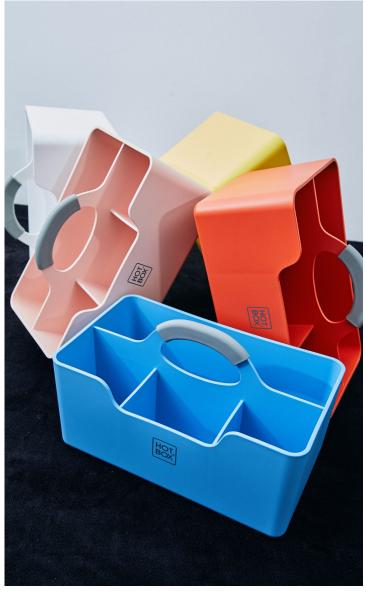

HOT BOX

Stand out anywhere.

Hotbox 1 is a vibrant and practical agile worktool embodying our key principles: mobility, organisation and personality.

Perfectly crafted and compact, the lightweight Hotbox 1 makes it easy to move around the workplace. Its smart design keeps you organised wherever you choose to work and means it is just the right size for storing and transporting your important desktop items – your notebook, tablet, coffee cup, pens, sticky notes and snacks. Available in a variety of vibrant colours, you can express yourself with a Hotbox 1.

#### One of these things is not like the other.

Choose a colour to suit your personality and stand out anywhere.

Choose the new eco-friendly Hotbox I grey edition which is made from recycled polypropylene (PP) and like all Hotbox products is fully recyclable at the end of its product cycle.