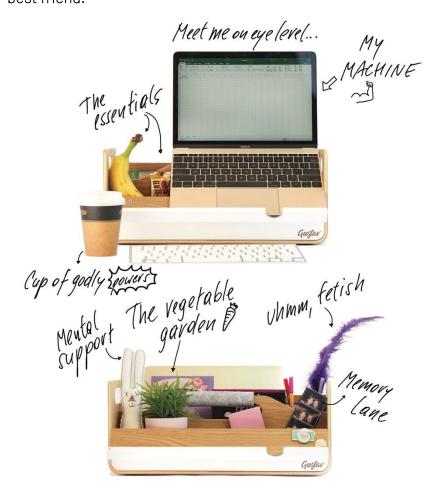

Gustav is there for you to store and move around all the stuff you need and love. The Activity Based Worker's new best friend.

### Everything. Anytime. Anywhere.

Gustav occupies the space between your work locker and your personal bag. It is a semi-permanent hub; a place to store those essential work tools you don't take home but need when you are on the move around the office.