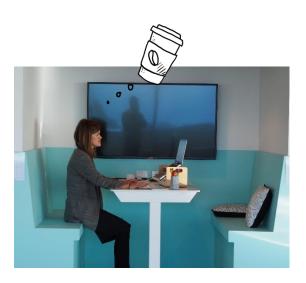

#### Easy to move around the office

Packs up in seconds

#### Make any space your space

Activity-Based-Workers can personalise any space with Gustav.

## Designed for people in agile offices

Activity-based and co-working is the most significant change in workplace design. Many people no longer have a dedicated desk at work.

Non-touch screen
Research
Res