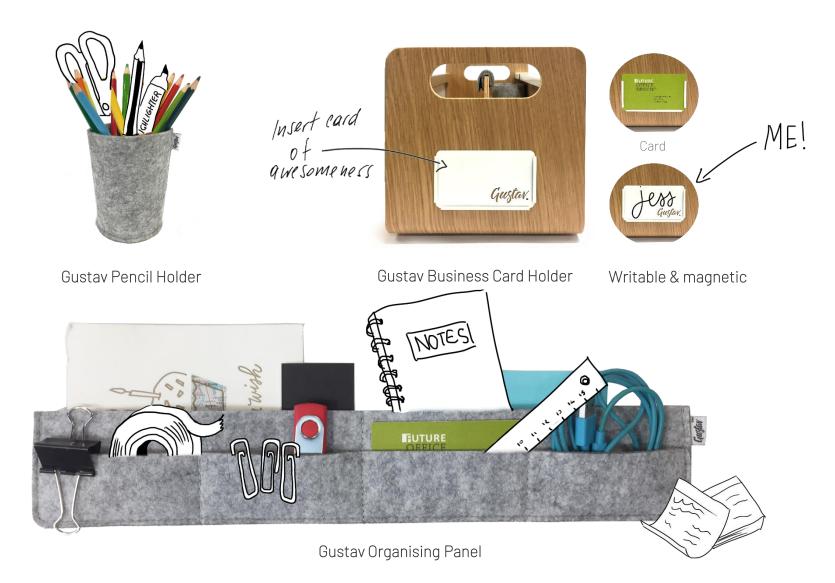

### Accessories

**Handy.** Compartments are easily accessible, designed around the size of the human hand.

As small as possible, but big enough to fit all essential tools and belongings. The product size is optimised so Gustav fits easily in a standard locker.