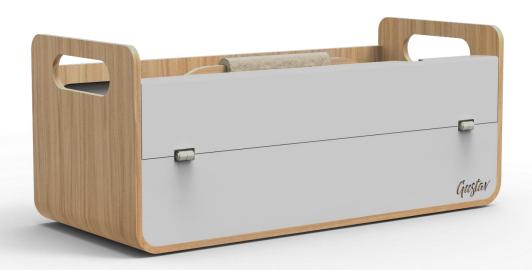

### Design

Friendly. Combining the warmth of real wood with minimalistic white elements gives Gustav its friendly look – a welcome contrast to many traditional office environments.

**Lightweight.** Only 1265g for easy transport. Optimised construction method (plywood bending & aluminum) to ensure lightness and durability

**Handy.** Compartments are easily accessible, designed around the size of the human hand.

As small as possible, but big enough to fit all essential tools and belongings. The product size is optimised so Gustav fits easily in a standard locker.

**Ergonomic.** Laptop stand for 13" and 15" laptops.

Top View