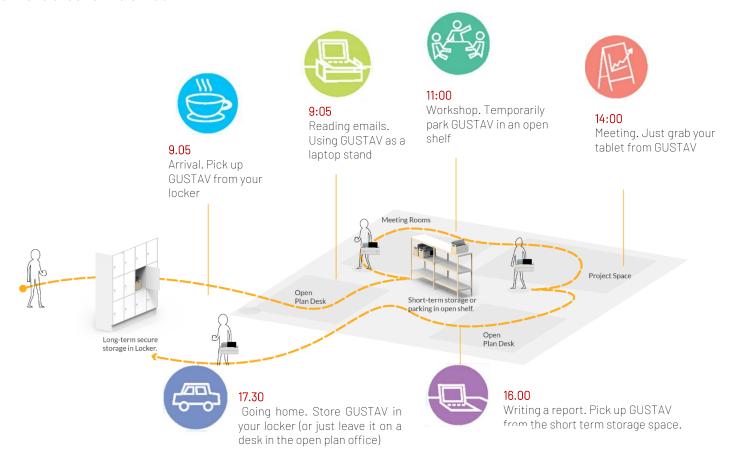

## Designed for people in agile offices

Activity-based and co-working is the most significant change in workplace design. Many people no longer have a dedicated desk at work.

Non-touch screen
Research
Res

Gustav is there for you to store and move around all the stuff you need and love. The Activity Based Worker's new best friend.

### Everything. Anytime. Anywhere.

Gustav occupies the space between your work locker and your personal bag. It is a semi-permanent hub; a place to store those essential work tools you don't take home but need when you are on the move around the office.