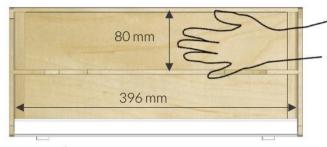

**Handy.** Compartments are easily accessible, designed around the size of the human hand.

As small as possible, but big enough to fit all essential tools and belongings. The product size is optimised so Gustav fits easily in a standard locker.