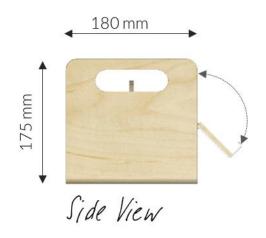

s.



#### Casual Parking

#### Cost effective, shared and a space saver

A very cost and space efficient solution. Simply park Gustav, fast and easy.

### Accessories



### Design

Friendly. Combining the warmth of real wood with minimalistic white elements gives Gustav its friendly look – a welcome contrast to many traditional office environments.

**Lightweight.** Only 1265g for easy transport. Optimised construction method (plywood bending & aluminum) to ensure lightness and durability

**Handy.** Compartments are easily accessible, designed around the size of the human hand.

As small as possible, but big enough to fit all essential tools and belongings. The product size is optimised so Gustav fits easily in a standard locker.

**Ergonomic.** Laptop stand for 13" and 15" laptops.









Top View