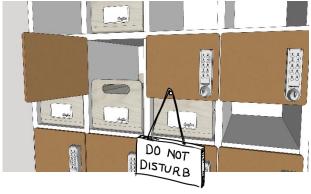

#### Classic Locker

#### Personal and secure

Gustav loves lockers. The minimum required internal locker dimensions are: (L) 410x (W) 180x (H) 250mm