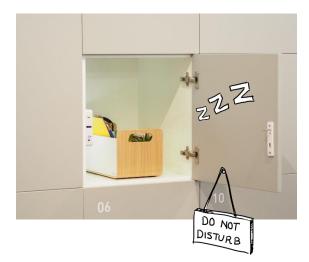

### Parking & Saving Space

#### Classic Locker

#### Personal and secure

Gustav loves lockers. The minimum required internal locker dimensions are: (L) 410x (W) 180x (H) 250mm