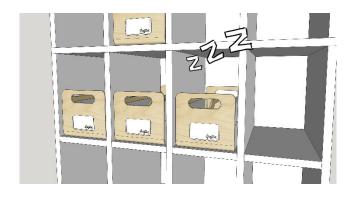

#### Secure Garage

#### Secure, shared and a space saver

Gustav Garage is 2.5 times more space efficient than traditional lockers. It allows users to store Gustav in different locations.