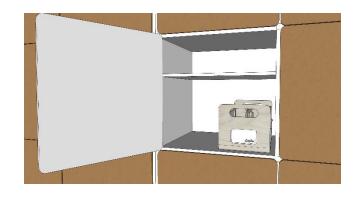

#### Classic Locker

#### Personal and secure

Gustav loves lockers. The minimum required internal locker dimensions are: (L) 410x (W) 180x (H) 250mm