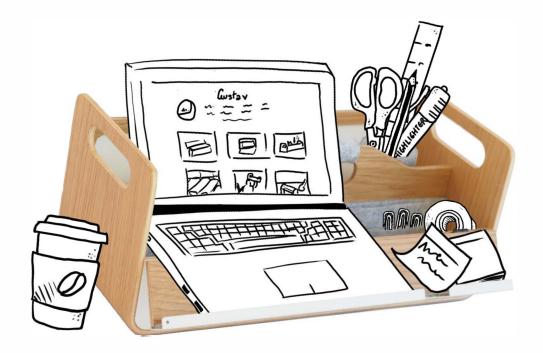

Gustav is there for you to store and move around all the stuff you need and love. The Activity Based Worker's new best friend.

### Everything. Anytime. Anywhere.

Gustav occupies the space between your work locker and your personal bag. It is a semi-permanent hub; a place to store those essential work tools you don't take home but need when you are on the move around the office.

# Gustav fits everything inside