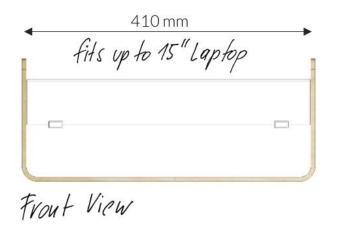

#### Laptop stand

Enables an ergonomically correct posture in the office or at home

**Ergonomic.** Laptop stand for 13" and 15" laptops.

Top View