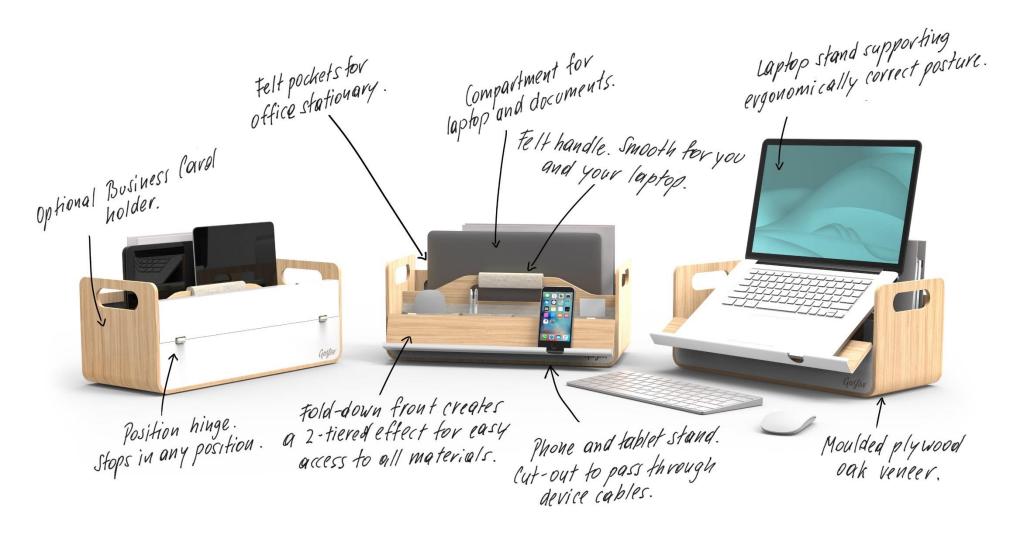

# Gustav fits everything inside

### Design

Friendly. Combining the warmth of real wood with minimalistic white elements gives Gustav its friendly look – a welcome contrast to many traditional office environments.

**Lightweight.** Only 1265g for easy transport. Optimised construction method (plywood bending & aluminum) to ensure lightness and durability

**Handy.** Compartments are easily accessible, designed around the size of the human hand.

As small as possible, but big enough to fit all essential tools and belongings. The product size is optimised so Gustav fits easily in a standard locker.

**Ergonomic.** Laptop stand for 13" and 15" laptops.

Top View