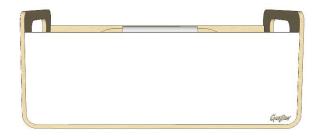

Gustav Toolbox



## Gustav Toolbox

A simple solution if you don't need a laptop stand.





## Custom Branding





## Parking & Saving Space



#### Classic Locker

#### Personal and secure

Gustav loves lockers. The minimum required internal locker dimensions are: (L) 410x (W) 180x (H) 250mm



#### Secure Garage

#### Secure, shared and a space saver

Gustav Garage is 2.5 times more space efficient than traditional lockers. It allows users to store Gustav in different locations.



#### Casual Parking

#### Cost effective, shared and a space saver

A very cost and space efficient solution. Simply park Gustav, fast and easy.

## Accessories







Friendly. Combining the warmth of real wood with minimalistic white elements gives Gustav its friendly look – a welcome contrast to many traditional office environments.

**Lightweight.** Only 1265g for easy transport. Optimised construction method (plywood bending & aluminum) to ensure lightness and durability

Handy. Compartments are easily accessible, designed around the size of the human hand.

As small as possible, but big enough to fit all essential tools and belongings. The product size is optimised so Gustav fits easily in a standard locker.





### Optimized to fit the human hand



Top View