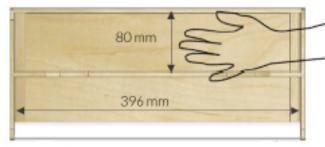

Handy. Compartments are easily accessible, designed around the size of the human hand.

As small as possible, but big enough to fit all essential tools and belongings. The product size is optimised so Gustav fits easily in a standard locker.

### Optimized to fit the human hand

Top View