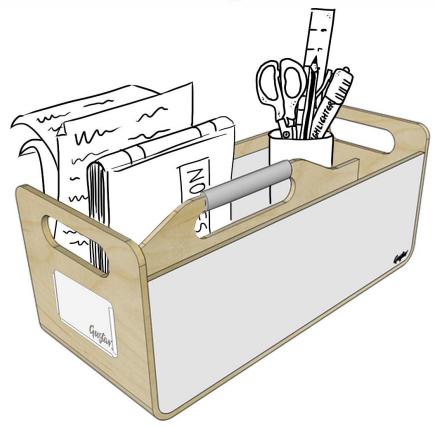

Gustav Toolbox

## Gustav Toolbox

A simple solution if you don't need a laptop stand.