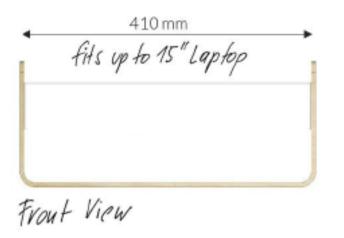

#### Personal and secure

Gustav loves lockers. The minimum required internal locker dimensions are: (L) 410x (W) 180x (H) 250mm