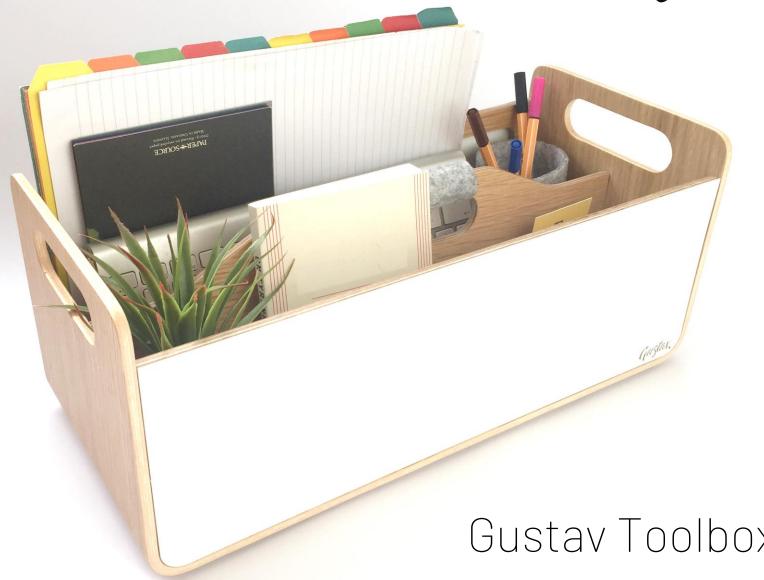

## Gustav Toolbox

A simple solution if you don't need a laptop stand.

## Accessories

Friendly. Combining the warmth of real wood with minimalistic white elements gives Gustav its friendly look – a welcome contrast to many traditional office environments.

**Lightweight.** Only 1265g for easy transport. Optimised construction method (plywood bending & aluminum) to ensure lightness and durability

Handy. Compartments are easily accessible, designed around the size of the human hand.

As small as possible, but big enough to fit all essential tools and belongings. The product size is optimised so Gustav fits easily in a standard locker.