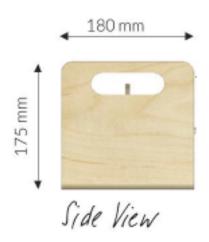

#### Personal and secure

Gustav loves lockers. The minimum required internal locker dimensions are: (L) 410x (W) 180x (H) 250mm