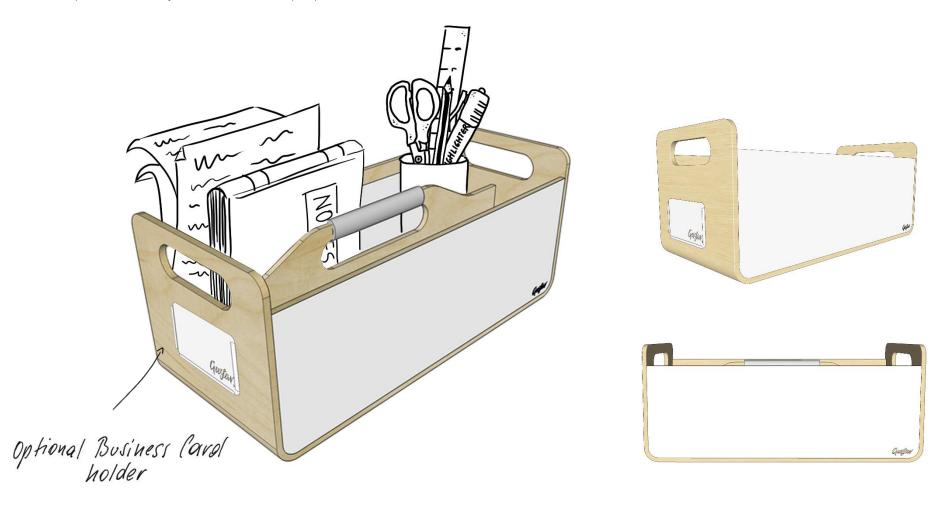

Handy. Compartments are easily accessible, designed around the size of the human hand.

As small as possible, but big enough to fit all essential tools and belongings. The product size is optimised so Gustav fits easily in a standard locker.

### Optimized to fit the human hand

Top View