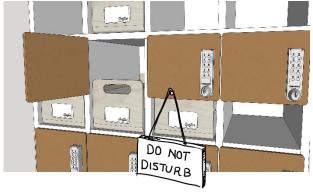

#### Classic Locker

#### Personal and secure

Gustav loves lockers. The minimum required internal locker dimensions are: (L) 410x (W) 180x (H) 250mm