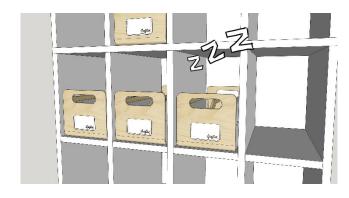

#### Secure Garage

#### Secure, shared and a space saver

Gustav Garage is 2.5 times more space efficient than traditional lockers. It allows users to store Gustav in different locations.