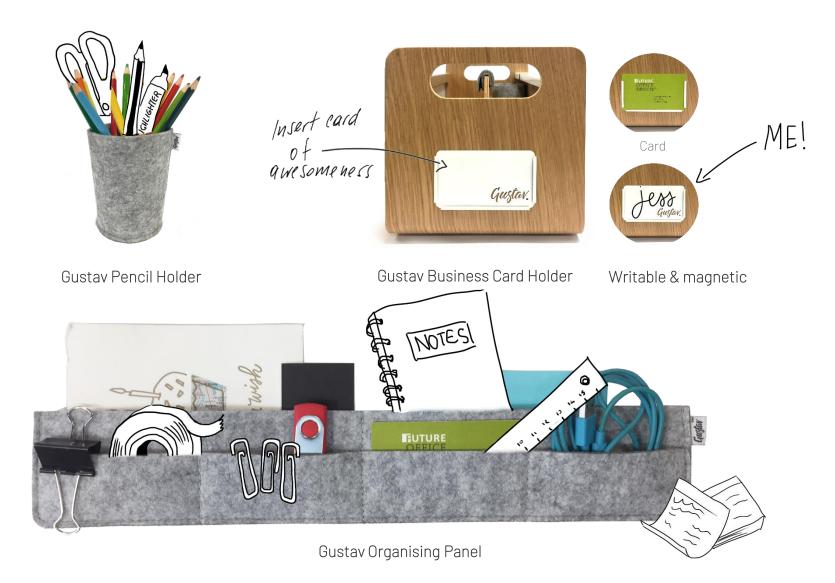

Gustav Toolbox

## Gustav Toolbox

A simple solution if you don't need a laptop stand.

## Accessories

Friendly. Combining the warmth of real wood with minimalistic white elements gives Gustav its friendly look – a welcome contrast to many traditional office environments.

**Lightweight.** Only 1265g for easy transport. Optimised construction method (plywood bending & aluminum) to ensure lightness and durability

Handy. Compartments are easily accessible, designed around the size of the human hand.

As small as possible, but big enough to fit all essential tools and belongings. The product size is optimised so Gustav fits easily in a standard locker.