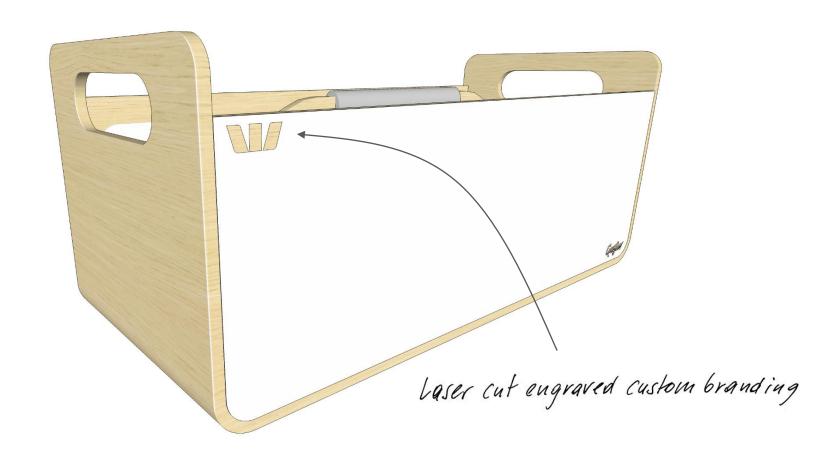

Gustav Toolbox



## Gustav Toolbox

A simple solution if you don't need a laptop stand.





## Custom Branding





## Parking & Saving Space



#### Classic Locker

#### Personal and secure

Gustav loves lockers. The minimum required internal locker dimensions are: (L) 410x (W) 180x (H) 250mm



#### Secure Garage

#### Secure, shared and a space saver

Gustav Garage is 2.5 times more space efficient than traditional lockers. It allows users to store Gustav in different locations.



#### Casual Parking

#### Cost effective, shared and a space saver

A very cost and space efficient solution. Simply park Gustav, fast and easy.

## Accessories







Friendly. Combining the warmth of real wood with minimalistic white elements gives Gustav its friendly look – a welcome contrast to many traditional office environments.

**Lightweight.** Only 1265g for easy transport. Optimised construction method (plyw