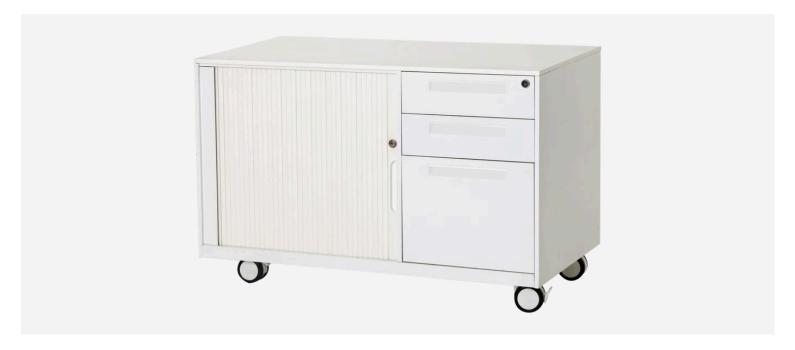

## TAB Caddy

Bridge the gap between style & storage

The TAB Caddy is a multi function unit that features pedestal drawers and a Tambour Sliding door with shelf storage. It can be manufactured with the drawers on either the left or right hand side.

The TAB Caddy comes standard with a lock and key, ensuring safe and secure storage.

The unique TAB handle can be customised in different colours – it comes standard in white.

Dimensions

Height 650mm Width 900mm Depth 450mm