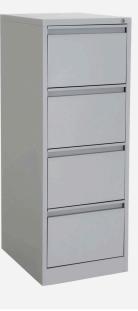

# **Proceed Filing Cabinet**

Ideal for general office filing needs

Proceed Filing Cabinets are all steel construction and fully powder coated. Available in three sizes and two colour options.

## Dimensions

TWO DRAWER 710h x 465w x 620d mm

THREE DRAWER 1015h x 465w x 620d mm

FOUR DRAWER 1320h x 465w x 620d mm

### Lockable

- 35kg weight capacity per drawer
- Anti tilt mechanism for safety
- Delivered assembled
- Available in Matt Black & Stone Grey

Colours

Proceed Filing Cabinets are available in

- Matt Black
- Stone Grey