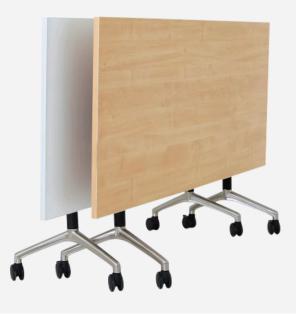

# Flip Table

Folding training & meeting tables

#### Features

- 25mm Top with 2mm PVC Edge
- Locking Castors
- On castors for easy manoeuvrability
- Easily reconfigured by one user
- Easy opening mechanism
- Safe soft closing action
- Custom tops available on request

## Colours

Flip Tables are available in

- Melteca Snowdrift
- Melteca Refined Oak

See Resources for Flip Table colour swatches

 Colours displayed should be used as a guide for your colour selection. Images shown may not represent the true colour. Always confirm your colour choice with a colour swatch.