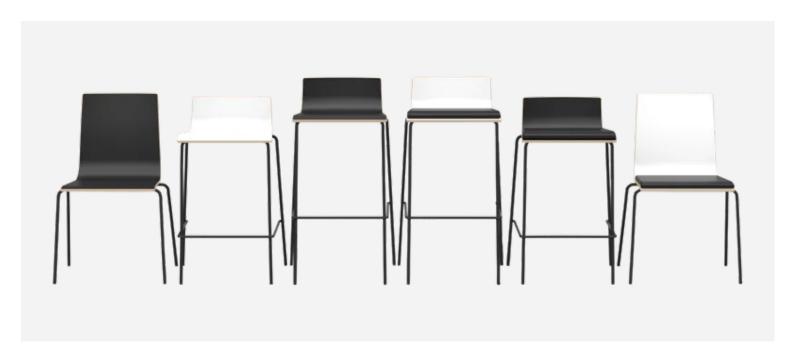

# Liberty Chair

Simple, modern seating

The Liberty Chair features simple, clean lines and a comfortable moulded seat. It is manufactured in high pressure laminate front and back with exposed ply edges and reinforced legs for extra strength. The Liberty Chair is available in a leg or sled base and custom colours for orders over 100 units.

#### **Features**

- Stackable stacks four chairs high
- Seat shell available in White, Black & Maple
- HPL shell with exposed ply edges
- Reinforced legs for extra strength
- Available in either leg base or sled base

#### Shell colours

- White
- Black
- Maple