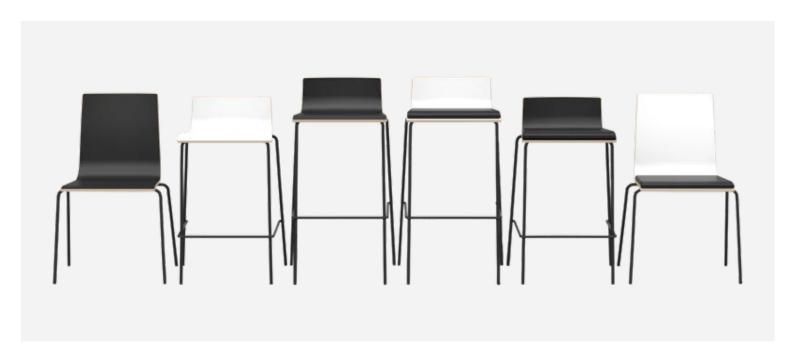

# Liberty Bar Stool

Simple, modern seating

The Liberty Bar Stool features simple, clean lines and a comfortable moulded seat. It is manufactured in high pressure laminate front and back with exposed ply edges and reinforced legs for extra strength.

The Liberty Bar Stool is available in a leg or sled base either in chrome or black powder coat.

## **Features**

- Seat shell available in White, Black & Maple
- HPL shell with exposed ply edges
- Reinforced legs for extra strength
- Available in either leg base or sled base
- Legs finished in chrome or black powder coat