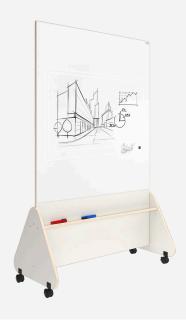

## Summit Mobile Whiteboard

Mobile collaborative whiteboards

Summit Mobile Whiteboard is ideal for presenting and separating open plan spaces. The Whiteboard surface is porcelain and comes with a forever surface guarantee.

## Features

Forever Surface Guarantee

- Fits in with modern office decor
- Magnetic
- Strong and durable
- Built in full length pen shelf
- Easily moved with 4 lockable wheels