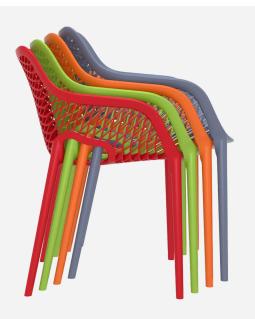

Suitable for indoor and outdoor use and available in seven colours with or without arms.

## Colours

- Black
- Red
- White
- Dark Grey
- Tropical Green
- Orange
- Yellow