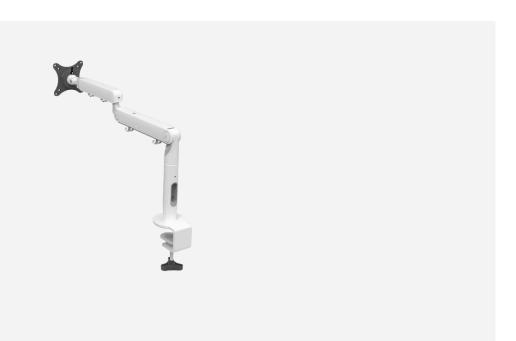

## **Ebb Monitor Arm**

User focused & dynamic design

Dimensions

HEIGHT RANGE

300mm

**EXTENSION** 

500mm

ROTATION

360 Deg

**SCREEN WEIGHT** 

3 - 8.4kgs

Warranty

5 Year Warranty

## Features

- Quick and easy release
- Quality parts and finishes
- Fully powder coated arm with anti-scratch surface
- Full motion with 360 degrees rotation
- Fits Screen size 18 inch-28 inches
- Compatible with VESA 75 X 75 and 100 X 100 mm
- Supports monitor weight range of 3 to 8.4kgs
- Integrated cable management feature routes cables under the arm
- Durable hardware supports clamp or grommet installation
- Quality powder coated aluminium construction