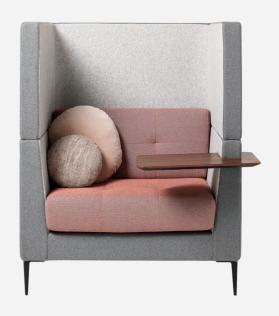

## Monsoon 1.5 Seater

Soft Seating Systems for Office Spaces

Crafted with precision right here in Aotearoa, New Zealand, Monsoon epitomises a luxurious furniture experience tailored to the demands of commercial and office workspaces. Each element of Monsoon, from its design to production, reflects a commitment to excellence, ensuring a harmonious blend of aesthetics and practicality.

## Dimensions

Height 1310mm Width 1050mm Depth 780mm

## Features

- Tufted button detailing
- Plush foam & durable design
- Residential feel
- Luxurious aesthetic, soft shapes, and attention to detail
- Tablet worktop
- Designed & manufactured in New Zealand